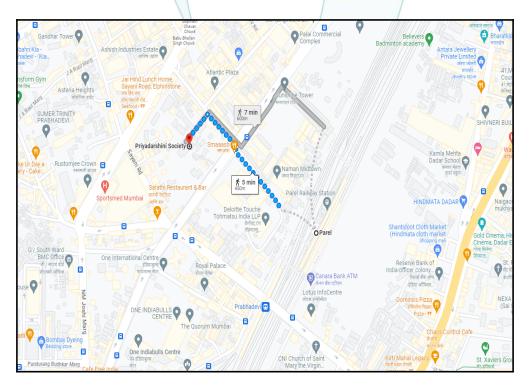

## Route Map of the property

Note: Red marks shows the exact location of the property

### Longitude Latitude: 19°0'39.6"N 72°50'1.7"E

Note: The Blue line shows the route to site distance from nearest Railway Station (Parel - 450 Mt).