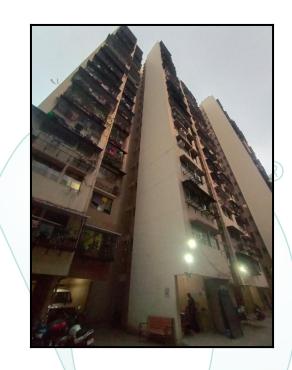

# Valuation Report of the Immovable Property



Details of the property under consideration:

Name of Owner : Mrs. Hausabai Sambhaji Mane

Residential Flat No. 403, 4<sup>th</sup> Floor, **"Lokmanya Nagar Priyadarshini Co-op. Hsg. Soc. Ltd."**, Plot No. 580 of TPS - IV, 7/162 Lokmanya Nagar, Kakasaheb Gadgil Marg, Village - Lower Parel, Dadar West, Mumbai - 400 012, State - Maharashtra, India.

# Latitude Longitude : 19°0'39.6"N 72°50'1.7"E

Valuation Prepared for:

### State Bank of India RACPC Ghatkopar (West)

Retail Assets Centralised Processing Centre, 1st Floor, Ashok Silk Mills Compound, LBS Marg, Ghatkopar (West), Mumbai - 400 086, State -Maharashtra, Country - India.



| 0 | ur Pan                       | In | dia Prese                      | en | ce at :                     |   |                            |  |
|---|-------