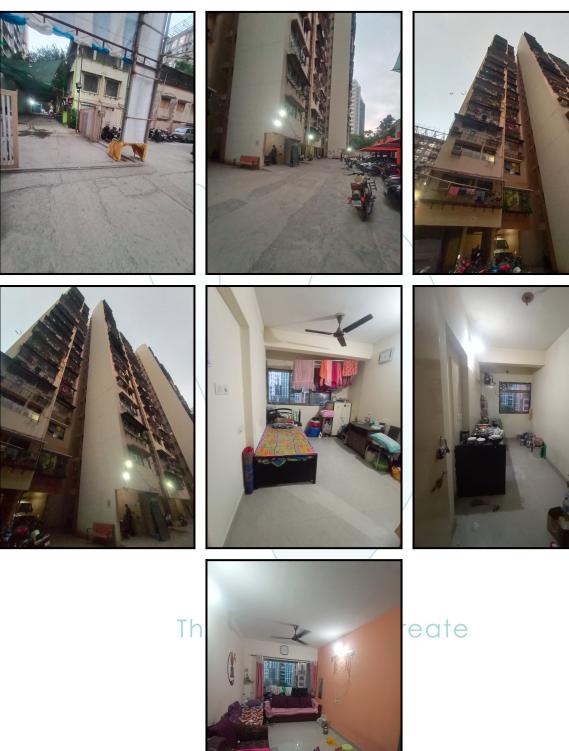

| Good                                             |
| Likely rental values in future                                                                                                                                                                                                      | ₹ 40,000/- (Expected rented income as per month) |
| Any likely income it may generate                                                                                                                                                                                                   | Rental Income                                    |





# **Actual Site Photographs**







## Route Map of the property



Note: Red marks shows the exact location of the property



### Longitude Latitude: 19°0'39.6"N 72°50'1.7"E

Note: The Blue line shows the route to site distance from nearest Railway Station (Parel - 450 Mt).





## **Ready Reckoner Rate**

|                    |                          | नोंदणी व मु                                                                              |              | प दर पत्रव       |        | nan    |          |               |                   |                     |
|--------------------|--------------------------|------------------------------------------------------------------------------------------|--------------|------------------|--------|--------|----------|---------------|-------------------|-------------------