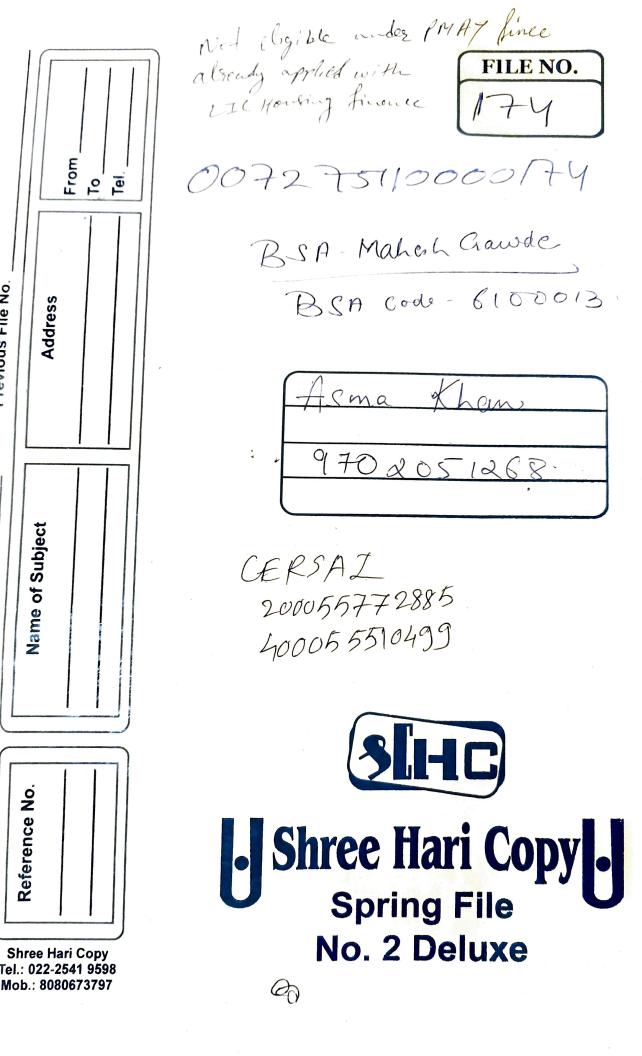

्ट्र, गयघर(एमएच). पिन कोड:-410208 पॅन नं:-CYFPK0986C

Sub Regista

(9) इस्तारेवज करुन दिल्याचा दिनांक

08/06/2021

(10)दम्त नोंदणी केल्याचा दिनांक

08/06/2021

(11)अनुक्रमांक,खंड व पृष्ठ

(14)शंग

8405/2021

(12)वाजारभावाप्रमाण मुद्रांक शुल्क

177000

(13)वाजारभावाप्रमाणे नोंदणी शुल्क

29500

सह दुय्यु

मृल्यांकनासाठी विचारात घेतलेला तपशील:-:

म्द्रांक शुल्क आकारनाना निवडलेला अनुच्छेद :-

(ii) within the limits of any Municipal Council, Nagarpanchayat or Cantonment Area annexed to it, or any rural area within the limits of the Mumbai Metropolitan Region Development Authority or any other Urban area not mentioned in sub clause (i), or the Influence Areas as per the Annual Statement of Rates published under the Maharashtra Stamp (Determination of True Market Value of Property) Rules, 1995.