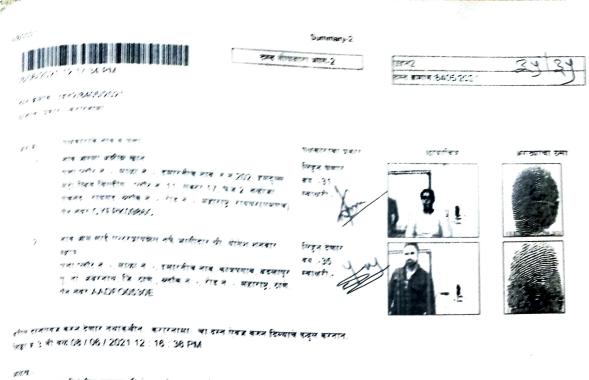

Receipt (pavti)

78/8405 Tuesday,June 08 ,2021

12:15 PM

पावती

Original/Duplicate

नोंदणी क्रं∴:39म

Regn.:39M

गावाचे नाव: वालीवली

दस्तऐवजाचा अनुक्रमांक: उहन2-8405-2021

दस्तऐवजाचा प्रकार: करारनामा

मादर करणाऱ्याचे नाव: आस्मा अझीझ खान

पावती क्रं∴ 8980

दिनांक: 08/06/2021

नोंदणी फी दस्त हाताळळ

दस्त हाताळणी फी पृष्ठांची संख्या: 35 क. 29500.00

≖. 700,00

एकूण:

五、30200.00

आपणास मूळ दस्त ,थंबनेल प्रिंट,सूची-२ अंदाजे 12:35 PM ह्या वेळेस मिळेल.

Sub Registrar Ulhasnagar 2

वाजार मुल्य: रु.2621000 /-मोवदला रु.2950000/-

भरलेले मुद्रांक शुल्क : रु. 177000/-

सह दुय्यम निबधंक वर्ग-२ सल्हासनगर-२

1) देयकाचा प्रकार: DHC रक्कम: रु.700/-

र्डीडी/धनादेश/पे ऑर्डर क्रमांक: 0606202100782 दिनांक: 08/06/2021

बँकेचे नाव व पत्ता:

2) देयकाचा प्रकार: eChallan रक्कम: रु.29500/-

डीडी/धनादेश/पे ऑर्डर क्रमांक: MH001873391202122E दिनांक: 08/06/2021

वॅकेचे नाव व पत्ता:

2

(IS)-78-8405