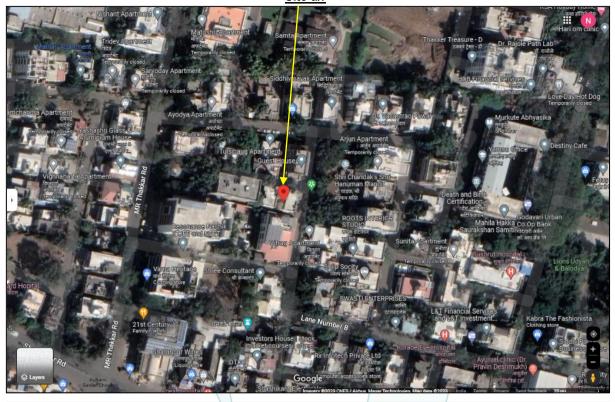

# Valuation Report of the Immovable Property

Details of the property under consideration:

Name of Proposed Purchaser: Shri. Dinesh Jibhau Shinde

Name of Owner: Shri. Ravi Manmohan Tapdiya

Residential Flat Nos. 11 & 12, Stilt Second Floor, "New Triveni Apartment Co-Op. Hsg. Society Ltd. Nashik", Survey No. 656/1-1, Plot No.14, T.P Scheme-II, Near Pandit Colony Garden, Pandit Colony, MR Thakker Road, Village - Nashik, Taluka & District - Nashik, PIN Code - 422 002, State - Maharashtra, Country - India.

# **VALUATION OPINION REPORT**

This is to certify that the property bearing Residential Flat Nos. 11 & 12, Stilt Second Floor, "New Triveni Apartment Co-Op. Hsg. Society Ltd. Nashik", Survey No. 656/1-1, Plot No.14, T.P Scheme-II, Near Pandit Colony Garden, Pandit Colony, MR Thakker Road, Village – Nashik, Taluka & District - Nashik, PIN Code – 422 002, State - Maharashtra, Country - India belongs to Shri. Ravi Manmohan Tapdiya. Name of Proposed Purchaser: Shri. Dinesh Jibhau Shinde.

Boundaries of the property.

| Boundaries | Buildi | ng |       | Flat                      |
|------------|--------|----|-------|---------------------------|
| North      | Buildi | ng |       | Side Margin               |
| South      | Bungal | OW |       | Side Margin               |
| East       | Road   | I  |       | Side Margin               |
| West       | Buildi | ng | Stair | case and Flat No.9 and 10 |