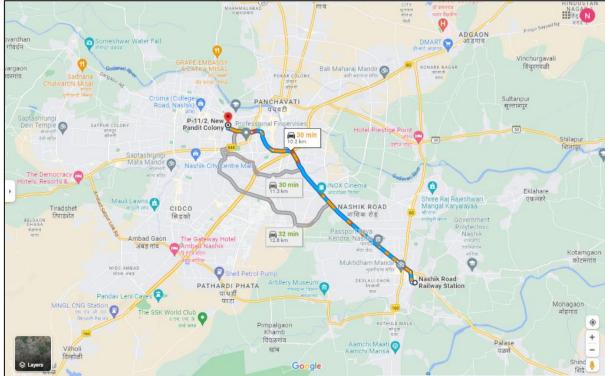

|     | Leasehold / freehold etc.)                                                    |       | located on Stilt Second Floor. As per approved plan, the composition of Flat No.11: Living + 1 Bedroom + Kitchen + WC + Bath + Balcony + Passage. (i.e. 1BHK)  Flat No.12: Living + 1 Bedrooms+ Kitchen + WC + Bath + Balcony + Passage. (i.e. 1BHK)  As per Site Inspection, Residential Flat No. 11 & Flat No. 12 are internally amalgamated with single entrances. Two flats are internally amalgamated to form a single flat.  The property is at 10.2 Km. distance from nearest railway station Nashik Road. |
|-----|-------------------------------------------------------------------------------|-------|-------------------------------------------------------------------------------------------------------------------------------------------------------------------------------------------------------------------------------------------------------------------------------------------------------------------------------------------------------------------------------------------------------------------------------------------------------------------------------------------------------------------|
|     |                                                                               |       | Landmark: Near Pandit Colony Garden.                                                                                                                                                                                                                                                                                                                                                                                                                                                                              |
| 5a. | Total Lease Period & remaining period (if leasehold)                          | :     | N.A. as the property is freehold.                                                                                                                                                                                                                                                                                                                                                                                                                                                                                 |
| 6.  | Location of property                                                          | ·     |                                                                                                                                                                                                                                                                                                                                                                                                                                                                                                                   |
|     | a) Plot No. / Survey No.                                                      | :     | Survey No.656/1-1,Plot No.14,T.P Scheme-II                                                                                                                                                                                                                                                                                                                                                                                                                                                                        |
|     | b) Door No.                                                                   | :     | Residential Flat No.11 & 12                                                                                                                                                                                                                                                                                                                                                                                                                                                                                       |
|     | c) C.T.S. No. / Village                                                       | :     | Village – Nashik                                                                                                                                                                                                                                                                                                                                                                                                                                                                                                  |
|     | d) Ward / Taluka                                                              | :     | Taluka – Nashik                                                                                                                                                                                                                                                                                                                                                                                                                                                                                                   |
|     | e) Mandal / District                                                          | :     | District – Nashik                                                                                                                                                                                                                                                                                                                                                                                                                                                                                                 |
|     | f) Date of issue and validity of layout of approved map / plan                | :     | Copy of Approved Building Plan Accompanying Commencement No. TP / B / 169 / 1980 dated                                                                                                                                                                                                                                                                                                                                                                                                                            |
|     | g) Approved map / plan issuing authority                                      | /.    | 05.11.1980 issued by Nashik Municipal Corporation  Nashik Municipal Corporation                                                                                                                                                                                                                                                                                                                                                                                                                                   |
|     | h) Whether genuineness or authenticity of approved map / plan is verified     | :     | Yes                                                                                                                                                                                                                                                                                                                                                                                                                                                                                                               |
|     | i) Any other comments by our empanelled valuers on authentic of approved plan | 1 1 - | Yes- As per Site Inspection, Residential Flat No. 11 & Flat No. 12 are internally amalgamated with single entrances. Two flats are internally amalgamated to form a single flat.                                                                                                                                                                                                                                                                                                                                  |
| 7.  | Postal address of the property                                                | :     | Residential Flat Nos. 11 & 12, Stilt Second Floor, "New Triveni Apartment Co-Op. Hsg. Society Ltd. Nashik", Survey No. 656/1-1, Plot No.14, T.P Scheme-II, Near Pandit Colony Garden, Pandit Colony, MR Thakker Road, Village – Nashik, Taluka & District - Nashik, PIN Code – 422 002, State – Maharashtra, Country – India                                                                                                                                                                                      |
| 8.  | City / Town                                                                   | 1:    | Nashik                                                                                                                                                                                                                                                                                                                                                                                                                                                                                                            |
|     | Residential area                                                              | :     | Yes                                                                                                                                                                                                                                                                                                                                                                                                                                                                                                               |
|     | Commercial area                                                               | :     | No                                                                                                                                                                                                                                                                                                                                                                                                                                                                                                                |
|     | Industrial area                                                               | :     | No                                                                                                                                                                                                                                                                                                                                                                                                                                                                                                                |