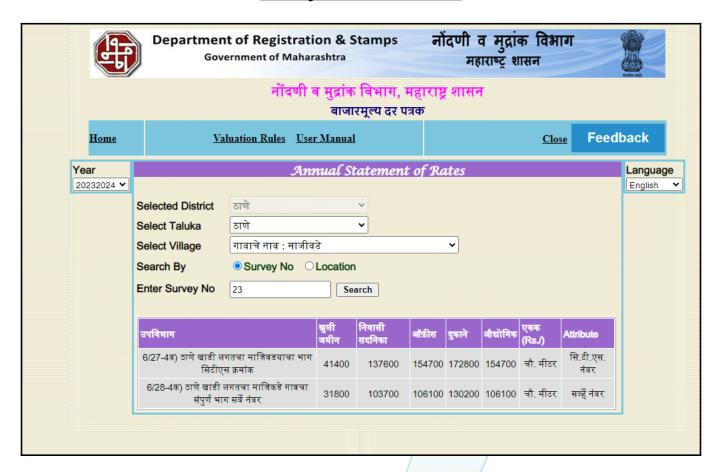

| ₹ 34500/- (Expected rented income as per month) |
| Any likely income it may generate                                                                                                                                                                                         | Rental Income                                   |



# **Actual Site Photographs**















# **Route Map of the property**



Note: Red marks shows the exact location of the property



Longitude Latitude: 19°12'55.5"N 72°59'18.7"E

Note: The Blue line shows the route to site distance from nearest railway station (Thane - 5.1 Km).





## **Ready Reckoner Rate**





## **Price Indicator**

| Property                                                            |