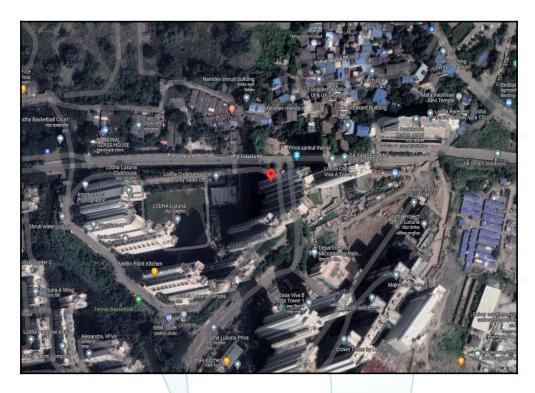

# **Route Map of the property**

Note: Red marks shows the exact location of the property

Longitude Latitude: 19°12'55.5"N 72°59'18.7"E

Note: The Blue line shows the route to site distance from nearest railway station (Thane - 5.1 Km).