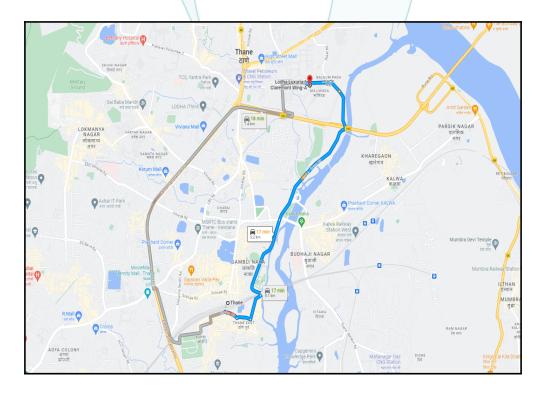

# **Route Map of the property**

Note: Red marks shows the exact location of the property

Longitude Latitude: 19°12'55.5"N 72°59'18.7"E

Note: The Blue line shows the route to site distance from nearest railway station (Thane - 5.1 Km).