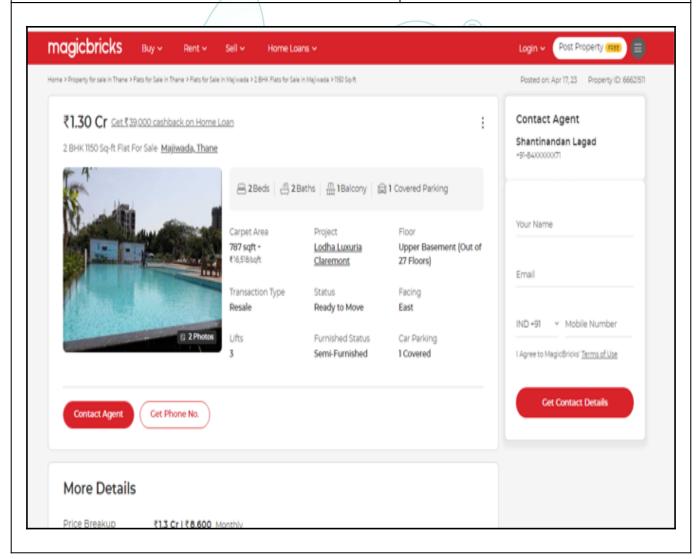

## Method of Valuation / Approach

The sales comparison approach uses the market data of sale prices to estimate the value of a real estate property. Property valuation in this method is done by comparing a property to other similar properties that have been recently sold. Comparable properties, also known as comparables, or comps, must share certain features with the property in question. Some of these include physical features such as square footage, number of rooms, condition, and age of the building; however, the most important factor is no doubt the location of the property. Adjustments are usually needed to account for differences as no two properties are exactly the same. To make proper adjustments when comparing properties, real estate appraisers must know the differences between the comparable properties and how to value these differences. The sales comparison approach is commonly used for Residential Flat, where there are typically many comparables available to analyze. As the property is a Residential Flat, we have adopted Sale Comparison Approach Method for the purpose of valuation .The Price for similar type of property in the nearby vicinity is in the range of ₹ 16,500.00 to ₹ 19,300.00 per Sq. Ft. on Carpet Area / ₹ 13,800.00 to ₹ 16,600.00 per Sq. Ft. on BuiltUp Area. Considering the rate with attached report, current market conditions, demand and supply position, Flat size, location, upswing in real estate prices, sustained demand for Residential Flat, all round development of Residential and Commercial application in the locality etc. We estimate ₹18,575.00 per Sq. Ft. on Carpet Area for valuation.