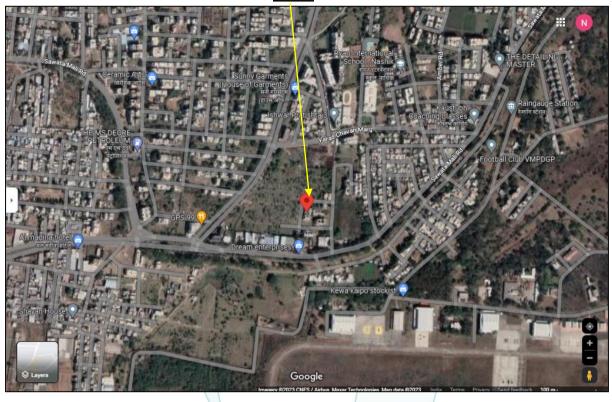

Latitude Longitude: 19°58'08.5"N 73°48'08.8"E

| 13.  | Dimensions / Boundaries of the Property / Building           |    | As per Actual Site                                                                                     | As per the Deed                                                                                                                |
|------|--------------------------------------------------------------|----|--------------------------------------------------------------------------------------------------------|--------------------------------------------------------------------------------------------------------------------------------|
|      | North                                                        | :  | Open Plot                                                                                              | Part of Survey No.19/3                                                                                                         |
|      | South                                                        |    | Building                                                                                               | Plot No.8                                                                                                                      |
|      | East                                                         | :  | Open Plot                                                                                              | Part of Survey No.19/3                                                                                                         |
|      | West                                                         | :  | Road                                                                                                   | 7.50 Meter Road                                                                                                                |
| 13.1 | Flat                                                         |    | As per Actual Site                                                                                     | As per the Deed                                                                                                                |
|      | North                                                        |    | Open Space                                                                                             | Open Space                                                                                                                     |
|      | South                                                        |    | Flat No.1                                                                                              | Flat No.1                                                                                                                      |
|      | East                                                         |    | Staircase                                                                                              | Staircase                                                                                                                      |
|      | West                                                         |    | 7.50 Meter Road                                                                                        | 7.50 Meter Road                                                                                                                |
| 13.2 | Whether Boundaries Matching with Actual                      |    | Yes                                                                                                    |                                                                                                                                |
| 13.3 | Latitude, Longitude & Co-ordinates of the site               |    | 19°58'08.5"N 73°48'08.8                                                                                | 3"E                                                                                                                            |
| 14.  | Extent of the site                                           | /  | Carpet Area in Sq. Ft. =                                                                               |                                                                                                                                |
|      |                                                              |    | (Area as per Approved  Built up area in Sq. Ft. =  (Area as per Approved P  Built up area in Sq. Ft. = | 1 <b>Plan )</b><br>410.00<br>Plan + 20%)                                                                                       |
|      |                                                              |    | (Area as per Transfer De                                                                               |                                                                                                                                |
| 15.  | Extent of the site considered for Valuation                  | :  | Carpet Area in Sq. Ft. =                                                                               | <u> </u>                                                                                                                       |
|      | (least of 13A& 13B)                                          |    | (Area as per Approved                                                                                  |                                                                                                                                |
| 16   | Whether occupied by the owner / tenant? If                   |    | Owner Occupied                                                                                         | •                                                                                                                              |
|      | occupied by tenant since how long? Rent                      |    |                                                                                                        |                                                                                                                                |
|      | received per month.                                          |    |                                                                                                        |                                                                                                                                |
| II   | APARTMENT BUILDING                                           | /  | //                                                                                                     |                                                                                                                                |
| 1.   | Nature of the Apartment                                      | /  | Residential                                                                                            |                                                                                                                                |
| 2.   | Location                                                     | :  |                                                                                                        |                                                                                                                                |
|      | C.T.S. No.                                                   |    | Survey No.19/3, Plot No.                                                                               | .9                                                                                                                             |
|      | Block No.                                                    | :  | /                                                                                                      |                                                                                                                                |
|      | Ward No.                                                     |    | -                                                                                                      |                                                                                                                                |
|      | Village / Municipality / Corporation                         | 10 | Village - Wadala                                                                                       |                                                                                                                                |
|      |                                                              | )  | Nashik Municipal Corpor                                                                                | ration                                                                                                                         |
|      | Door No., Street or Road (Pin Code)                          | :  | Residential Flat No. 2, G                                                                              | Ground Floor, "Sai Santoshi                                                                                                    |
|      |                                                              |    | Plot No. 9, Shri Shri Rav<br>Road, Village – Wadala                                                    | td. Nashik", Survey No.19/3,<br>vi Shankar Marg, Savata Mali<br>a, Taluka & District - Nashik,<br>ate – Maharashtra, Country – |
| 3.   | Description of the locality Residential / Commercial / Mixed |    | Residential                                                                                            |                                                                                                                                |
| 4.   | Year of Construction                                         | :  | 2010 (As per Occupancy                                                                                 | Certificate)                                                                                                                   |
| 5.   | Number of Floors                                             |    | Ground (Parking) + Stilt                                                                               |                                                                                                                                |
| 6.   | Type of Structure                                            | :  | R.C.C. Framed Structure                                                                                | · · ·                                                                                                                          |
|      | · ·                                                          | •  |                                                                                                        |                                                                                                                                |
| 7.   | Number of Dwelling units in the building                     | :  | 2 Flats on Ground Floor                                                                                |                                                                                                                                |