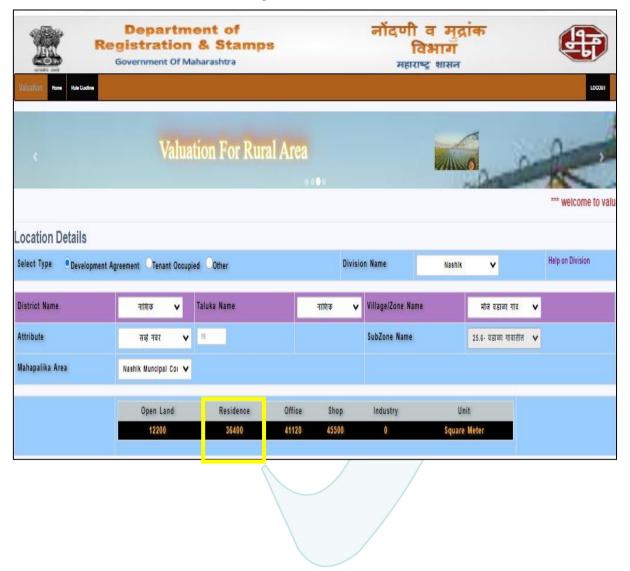

|     |                                               |   | <b>1BHK Flat).</b> The property is at 6 Km. distance from nearest railway station Nashik Road. |
|-----|-----------------------------------------------|---|------------------------------------------------------------------------------------------------|
| 5a. | Total Lease Period & remaining period (if     |   | Landmark: Shri Shri Ravi Shankar Marg.  N.A. as the property is freehold.                      |
| Ja. | leasehold)                                    | • | N.A. as the property is freehold.                                                              |
| 6.  | Location of property                          | : |                                                                                                |
|     | a) Plot No. / Survey No.                      | : | Survey No.19/3, Plot No.9                                                                      |
|     | b) Door No.                                   | : | Residential Flat No.2                                                                          |
|     | c) T.S. No. / Village                         | : | Village – Wadala                                                                               |
|     | d) Ward / Taluka                              | : | Taluka – Nashik                                                                                |
|     | e) Mandal / District                          | : | District – Nashik                                                                              |
|     | f) Date of issue and validity of layout of    | / | Copy of Approved Building Plan Accompanying                                                    |
|     | approved map / plan                           |   | Commencement Certificate No. A2/54 dated                                                       |
|     |                                               |   | 25.05.2009 issued by Executive Engineer Town                                                   |
|     |                                               |   | Planning Nashik Municipal Corporation, Nashik.                                                 |
|     | g) Approved map / plan issuing authority      | : | Nashik Municipal Corporation, Nashik                                                           |
|     | h) Whether genuineness or authenticity        | : | Yes                                                                                            |
|     | of approved map/ plan is verified             |   |                                                                                                |
|     | i) Any other comments by our                  |   | Yes - As per approved plan, the composition of flat is                                         |
|     | empanelled valuers on authentic of            |   | Living + Kitchen + Pooja + Passage + WC + Bath +                                               |
|     | approved plan                                 |   | Passage (i.e. 1RK+ Pooja), but as per Site Inspection                                          |
|     |                                               |   | the composition of flat Pooja Room is converted into                                           |
|     |                                               |   | Kitchen & Kitchen area converted in to Bedroom (i.e.                                           |
|     |                                               |   | 1BHK Flat).                                                                                    |
| 7.  | Postal address of the property                |   | Residential Flat No. 2, Ground Floor, "Sai Santoshi                                            |
|     |                                               |   | Co-Op. Hsg. Society Ltd. Nashik", Survey No.19/3,                                              |
|     |                                               |   | Plot No. 9, Shri Shri Ravi Shankar Marg, Savata Mali                                           |
|     |                                               |   | Road, Village – Wadala, Taluka & District - Nashik,                                            |
|     |                                               |   | PIN Code – 422 009, State – Maharashtra, Country –                                             |
|     |                                               |   | India                                                                                          |
| 8.  | City / Town                                   |   | Nashik                                                                                         |
|     | Residential area                              | 1 | Yes . Credie                                                                                   |
|     | Commercial area                               | : | No                                                                                             |
|     | Industrial area                               | : | No                                                                                             |
| 9.  | Classification of the area                    | : |                                                                                                |
|     | i) High / Middle / Poor                       | : | Middle Class                                                                                   |
|     | ii) Urban / Semi Urban / Rural                | : | Urban                                                                                          |
| 10. | Coming under Corporation limit / Village      | : | Village – Wadala                                                                               |
|     | PanChhayat / Municipality                     |   | Nashik Municipal Corporation                                                                   |
| 11. | Whether covered under any State / Central     |   | No                                                                                             |
|     | Govt. enactments (e.g., Urban Land Ceiling    |   |                                                                                                |
|     | Act) or notified under agency area/ scheduled |   |                                                                                                |
|     | area / cantonment area                        |   |                                                                                                |
|     |                                               |   |                                                                                                |

| 13.  | Dimensions / Boundaries of the Property / Building           |    | As per Actual Site                                                                                     | As per the Deed                                                                                                                |
|------|--------------------------------------------------------------|----|--------------------------------------------------------------------------------------------------------|--------------------------------------------------------------------------------------------------------------------------------|
|      | North                                                        | :  | Open Plot                                                                                              | Part of Survey No.19/3                                                                                                         |
|      | South                                                        |    | Building                                                                                               | Plot No.8                                                                                                                      |
|      | East                                                         | :  | Open Plot                                                                                              | Part of Survey No.19/3                                                                                                         |
|      | West                                                         | :  | Road                                                                                                   | 7.50 Meter Road                                                                                                                |
| 13.1 | Flat                                                         |    | As per Actual Site                                                                                     | As per the Deed                                                                                                                |
|      | North                                                        |    | Open Space                                                                                             | Open Space                                                                                                                     |
|      | South                                                        |    | Flat No.1                                                                                              | Flat No.1                                                                                                                      |
|      | East                                                         |    | Staircase                                                                                              | Staircase                                                                                                                      |
|      | West                                                         |    | 7.50 Meter Road                                                                                        | 7.50 Meter Road                                                                                                                |
| 13.2 | Whether Boundaries Matching with Actual                      |    | Yes                                                                                                    |                                                                                                                                |
| 13.3 | Latitude, Longitude & Co-ordinates of the site               |    | 19°58'08.5"N 73°48'08.8                                                                                | 3"E                                                                                                                            |
| 14.  | Extent of the site                                           | /  | Carpet Area in Sq. Ft. =                                                                               |                                                                                                                                |
|      |                                                              |    | (Area as per Approved  Built up area in Sq. Ft. =  (Area as per Approved P  Built up area in Sq. Ft. = | 1 <b>Plan )</b><br>410.00<br>Plan + 20%)                                                                                       |
|      |                                                              |    | (Area as per Transfer De                                                                               |                                                                                                                                |
| 15.  | Extent of the site considered for Valuation                  | :  | Carpet Area in Sq. Ft. =                                                                               | <u> </u>                                                                                                                       |
|      | (least of 13A& 13B)                                          |    | (Area as per Approved                                                                                  |                                                                                                                                |
| 16   | Whether occupied by the owner / tenant? If                   |    | Owner Occupied                                                                                         | •                                                                                                                              |
|      | occupied by tenant since how long? Rent                      |    |                                                                                                        |                                                                                                                                |
|      | received per month.                                          |    |                                                                                                        |                                                                                                                                |
| II   | APARTMENT BUILDING                                           | /  | //                                                                                                     |                                                                                                                                |
| 1.   | Nature of the Apartment                                      | /  | Residential                                                                                            |                                                                                                                                |
| 2.   | Location                                                     | :  |                                                                                                        |                                                                                                                                |
|      | C.T.S. No.                                                   |    | Survey No.19/3, Plot No.                                                                               | .9                                                                                                                             |
|      | Block No.                                                    | :  | /                                                                                                      |                                                                                                                                |
|      | Ward No.                                                     |    | -                                                                                                      |                                                                                                                                |
|      | Village / Municipality / Corporation                         | 10 | Village - Wadala                                                                                       |                                                                                                                                |
|      |                                                              | )  | Nashik Municipal Corpor                                                                                | ration                                                                                                                         |
|      | Door No., Street or Road (Pin Code)                          | :  | Residential Flat No. 2, G                                                                              | Ground Floor, "Sai Santoshi                                                                                                    |
|      |                                                              |    | Plot No. 9, Shri Shri Rav<br>Road, Village – Wadala                                                    | td. Nashik", Survey No.19/3,<br>vi Shankar Marg, Savata Mali<br>a, Taluka & District - Nashik,<br>ate – Maharashtra, Country – |
| 3.   | Description of the locality Residential / Commercial / Mixed |    | Residential                                                                                            |                                                                                                                                |
| 4.   | Year of Construction                                         | :  | 2010 (As per Occupancy                                                                                 | Certificate)                                                                                                                   |
| 5.   | Number of Floors                                             |    | Ground (Parking) + Stilt                                                                               |                                                                                                                                |
| 6.   | Type of Structure                                            | :  | R.C.C. Framed Structure                                                                                | · · ·                                                                                                                          |
|      | · ·                                                          | •  |                                                                                                        |                                                                                                                                |
| 7.   | Number of Dwelling units in the building                     | :  | 2 Flats on Ground Floor                                                                                |                                                                                                                                |