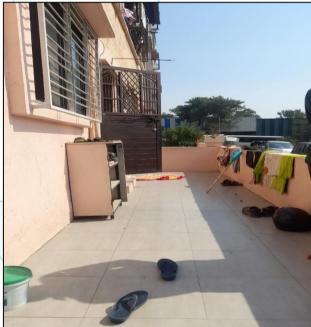

#### **VALUATION OPINION REPORT**

This is to certify that the property bearing Residential Flat No. 2, Ground Floor, "Sai Santoshi Co-Op. Hsg. Society Ltd. Nashik", Survey No.19/3, Plot No. 9, Shri Shri Ravi Shankar Marg, Savata Mali Road, Village -Wadala, Taluka & District - Nashik, PIN Code - 422 009, State - Maharashtra, Country - India belongs to Shri. Kumar Khanduji Sakhare & Sau. Vidya Kumar Sakhare.

Boundaries of the property.

| Boundaries | Building  | Flat            |
|------------|-----------|-----------------|
| North      | Open Plot | Open Space      |
| South      | Building  | Flat No.1       |
| East       | Open Plot | Staircase       |
| West       | Road      | 7.50 Meter Road |