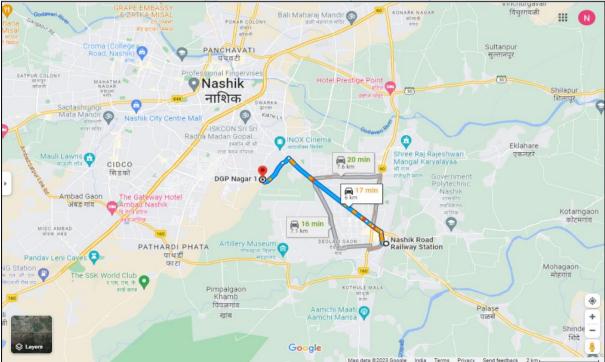

|     |                                               |   | <b>1BHK Flat).</b> The property is at 6 Km. distance from nearest railway station Nashik Road. |
|-----|-----------------------------------------------|---|------------------------------------------------------------------------------------------------|
| 5a. | Total Lease Period & remaining period (if     |   | Landmark: Shri Shri Ravi Shankar Marg.  N.A. as the property is freehold.                      |
| Ja. | leasehold)                                    | • | N.A. as the property is freehold.                                                              |
| 6.  | Location of property                          | : |                                                                                                |
|     | a) Plot No. / Survey No.                      | : | Survey No.19/3, Plot No.9                                                                      |
|     | b) Door No.                                   | : | Residential Flat No.2                                                                          |
|     | c) T.S. No. / Village                         | : | Village – Wadala                                                                               |
|     | d) Ward / Taluka                              | : | Taluka – Nashik                                                                                |
|     | e) Mandal / District                          | : | District – Nashik                                                                              |
|     | f) Date of issue and validity of layout of    | / | Copy of Approved Building Plan Accompanying                                                    |
|     | approved map / plan                           |   | Commencement Certificate No. A2/54 dated                                                       |
|     |                                               |   | 25.05.2009 issued by Executive Engineer Town                                                   |
|     |                                               |   | Planning Nashik Municipal Corporation, Nashik.                                                 |
|     | g) Approved map / plan issuing authority      | : | Nashik Municipal Corporation, Nashik                                                           |
|     | h) Whether genuineness or authenticity        | : | Yes                                                                                            |
|     | of approved map/ plan is verified             |   |                                                                                                |
|     | i) Any other comments by our                  |   | Yes - As per approved plan, the composition of flat is                                         |
|     | empanelled valuers on authentic of            |   | Living + Kitchen + Pooja + Passage + WC + Bath +                                               |
|     | approved plan                                 |   | Passage (i.e. 1RK+ Pooja), but as per Site Inspection                                          |
|     |                                               |   | the composition of flat Pooja Room is converted into                                           |
|     |                                               |   | Kitchen & Kitchen area converted in to Bedroom (i.e.                                           |
|     |                                               |   | 1BHK Flat).                                                                                    |
| 7.  | Postal address of the property                |   | Residential Flat No. 2, Ground Floor, "Sai Santoshi                                            |
|     |                                               |   | Co-Op. Hsg. Society Ltd. Nashik", Survey No.19/3,                                              |
|     |                                               |   | Plot No. 9, Shri Shri Ravi Shankar Marg, Savata Mali                                           |
|     |                                               |   | Road, Village – Wadala, Taluka & District - Nashik,                                            |
|     |                                               |   | PIN Code – 422 009, State – Maharashtra, Country –                                             |
|     |                                               |   | India                                                                                          |
| 8.  | City / Town                                   |   | Nashik                                                                                         |
|     | Residential area                              | 1 | Yes . Credie                                                                                   |
|     | Commercial area                               | : | No                                                                                             |
|     | Industrial area                               | : | No                                                                                             |
| 9.  | Classification of the area                    | : |                                                                                                |
|     | i) High / Middle / Poor                       | : | Middle Class                                                                                   |
|     | ii) Urban / Semi Urban / Rural                | : | Urban                                                                                          |
| 10. | Coming under Corporation limit / Village      | : | Village – Wadala                                                                               |
|     | PanChhayat / Municipality                     |   | Nashik Municipal Corporation                                                                   |
| 11. | Whether covered under any State / Central     |   | No                                                                                             |
|     | Govt. enactments (e.g., Urban Land Ceiling    |   |                                                                                                |
|     | Act) or notified under agency area/ scheduled |   |                                                                                                |
|     | area / cantonment area                        |   |                                                                                                |
|     |                                               |   |                                                                                                |