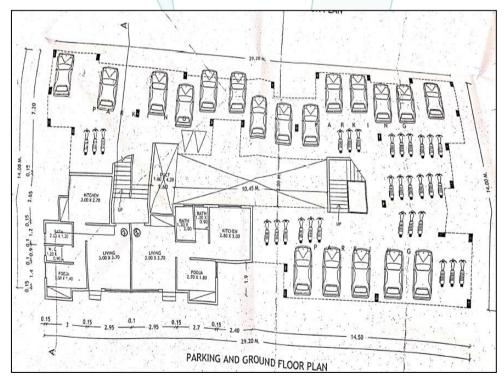

### **VALUATION REPORT (IN RESPECT OF FLAT)**

| -  | General                                                                         | R                                                          |  |
|----|---------------------------------------------------------------------------------|------------------------------------------------------------|--|
| 1. | Purpose for which the valuation is made                                         | To assess Fair Market value of the property for Bank       |  |
|    |                                                                                 | Loan (Education) Purpose.                                  |  |
| 2. | a) Date of inspection                                                           | : 13.04.2023                                               |  |
|    | b) Date on which the valuation is made                                          | : 14.04.2023                                               |  |
| 3. | List of documents produced for perusal:                                         |                                                            |  |
|    | 1) Copy Sale Deed Vide No. 6870/2021 Dated.30.08.2021                           |                                                            |  |
|    | 7                                                                               | b. LND / BP / Nashik / A1 / 372 dated 25.08.2004 issued by |  |
|    | Nashik Municipal Corporation.                                                   |                                                            |  |
|    |                                                                                 | No.NRV/A2/5406/464 Dated15.05.2010, issued by Nashik       |  |
|    | Municipal Corporation                                                           | 10 115 1 11 10 151                                         |  |
|    | ,                                                                               | companying Commencement Certificate No. A2/54 dated        |  |
| 4  |                                                                                 | eer Town Planning Nashik Municipal Corporation, Nashik.    |  |
| 4. | ( )                                                                             |                                                            |  |
|    | (es) with Phone no. (details of share of each owner in case of joint ownership) | Sau.Vidya Kumar Sakhare                                    |  |
|    | owner in case or joint ownership)                                               | Address: Residential Flat No. 2, Ground Floor, "Sai        |  |
|    |                                                                                 | Santoshi Co-Op. Hsg. Society Ltd. Nashik", Survey          |  |
|    |                                                                                 | No.19/3, Plot No. 9, Shri Shri Ravi Shankar Marg,          |  |
|    |                                                                                 | Savata Mali Road, Village – Wadala, Taluka & District      |  |
|    | Think has a                                                                     | - Nashik, PIN Code – 422 009, State – Maharashtra,         |  |
|    | Think.Innov                                                                     | Country – India.                                           |  |
|    |                                                                                 |                                                            |  |
|    |                                                                                 | Contact Person:                                            |  |
|    |                                                                                 | Shri. Kumar Khanduji Sakhare (Owner)                       |  |
|    |                                                                                 | Contact No. +91 9423768521                                 |  |
|    |                                                                                 | Joint Ownership                                            |  |
| 5. | Brief description of the property (Including                                    | : The property is a Residential Flat No. 2 is located on   |  |
|    | Leasehold / freehold etc.)                                                      | Ground Floor.                                              |  |
|    |                                                                                 |                                                            |  |
|    |                                                                                 | As per approved plan, the composition of flat is           |  |
|    |                                                                                 | Living + Kitchen + Pooja + Passage + WC + Bath +           |  |
|    |                                                                                 | Passage (i.e. 1RK+ Pooja), but as per Site Inspection      |  |
|    |                                                                                 | the composition of flat Pooja Room is converted into       |  |
|    |                                                                                 | Kitchen & Kitchen area converted in to Bedroom (i.e.       |  |

|     |                                               |   | <b>1BHK Flat).</b> The property is at 6 Km. distance from nearest railway station Nashik Road. |
|-----|-----------------------------------------------|---|------------------------------------------------------------------------------------------------|
| 5a. | Total Lease Period & remaining period (if     |   | Landmark: Shri Shri Ravi Shankar Marg.  N.A. as the property is freehold.                      |
| Ja. | leasehold)                                    | • | N.A. as the property is freehold.                                                              |
| 6.  | Location of property                          | : |                                                                                                |
|     | a) Plot No. / Survey No.                      | : | Survey No.19/3, Plot No.9                                                                      |
|     | b) Door No.                                   | : | Residential Flat No.2                                                                          |
|     | c) T.S. No. / Village                         | : | Village – Wadala                                                                               |
|     | d) Ward / Taluka                              | : | Taluka – Nashik                                                                                |
|     | e) Mandal / District                          | : | District – Nashik                                                                              |
|     | f) Date of issue and validity of layout of    | / | Copy of Approved Building Plan Accompanying                                                    |
|     | approved map / plan                           |   | Commencement Certificate No. A2/54 dated                                                       |
|     |                                               |   | 25.05.2009 issued by Executive Engineer Town                                                   |
|     |                                               |   | Planning Nashik Municipal Corporation, Nashik.                                                 |
|     | g) Approved map / plan issuing authority      | : | Nashik Municipal Corporation, Nashik                                                           |
|     | h) Whether genuineness or authenticity        | : | Yes                                                                                            |
|     | of approved map/ plan is verified             |   |                                                                                                |
|     | i) Any other comments by our                  |   | Yes - As per approved plan, the composition of flat is                                         |
|     | empanelled valuers on authentic of            |   | Living + Kitchen + Pooja + Passage + WC + Bath +                                               |
|     | approved plan                                 |   | Passage (i.e. 1RK+ Pooja), but as per Site Inspection                                          |
|     |                                               |   | the composition of flat Pooja Room is converted into                                           |
|     |                                               |   | Kitchen & Kitchen area converted in to Bedroom (i.e.                                           |
|     |                                               |   | 1BHK Flat).                                                                                    |
| 7.  | Postal address of the property                |   | Residential Flat No. 2, Ground Floor, "Sai Santoshi                                            |
|     |                                               |   | Co-Op. Hsg. Society Ltd. Nashik", Survey No.19/3,                                              |
|     |                                               |   | Plot No. 9, Shri Shri Ravi Shankar Marg, Savata Mali                                           |
|     |                                               |   | Road, Village – Wadala, Taluka & District - Nashik,                                            |
|     |                                               |   | PIN Code – 422 009, State – Maharashtra, Country –                                             |
|     |                                               |   | India                                                                                          |
| 8.  | City / Town                                   |   | Nashik                                                                                         |
|     | Residential area                              | 1 | Yes . Credie                                                                                   |
|     | Commercial area                               | : | No                                                                                             |
|     | Industrial area                               | : | No                                                                                             |
| 9.  | Classification of the area                    | : |                                                                                                |
|     | i) High / Middle / Poor                       | : | Middle Class                                                                                   |
|     | ii) Urban / Semi Urban / Rural                | : | Urban                                                                                          |
| 10. | Coming under Corporation limit / Village      | : | Village – Wadala                                                                               |
|     | PanChhayat / Municipality                     |   | Nashik Municipal Corporation                                                                   |
| 11. | Whether covered under any State / Central     |   | No                                                                                             |
|     | Govt. enactments (e.g., Urban Land Ceiling    |   |                                                                                                |
|     | Act) or notified under agency area/ scheduled |   |                                                                                                |
|     | area / cantonment area                        |   |                                                                                                |
|     |                                               |   |                                                                                                |