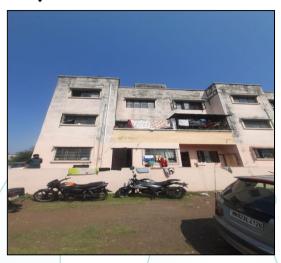

# Valuation Report of the Immovable Property

Details of the property under consideration:

Name of Owner: Shri. Kumar Khanduji Sakhare & Sau. Vidya Kumar Sakhare.

Residential Flat No. 2, Ground Floor, "Sai Santoshi Co-Op. Hsg. Society Ltd. Nashik", Survey No.19/3, Plot No. 9, Shri Shri Ravi Shankar Marg, Savata Mali Road, Village - Wadala, Taluka & District - Nashik, PIN Code - 422 009, State - Maharashtra, Country - India.

| 13.  | Dimensions / Boundaries of the Property / Building           |    | As per Actual Site                                                                                     | As per the Deed                                                                                                                |
|------|--------------------------------------------------------------|----|--------------------------------------------------------------------------------------------------------|--------------------------------------------------------------------------------------------------------------------------------|
|      | North                                                        | :  | Open Plot                                                                                              | Part of Survey No.19/3                                                                                                         |
|      | South                                                        |    | Building                                                                                               | Plot No.8                                                                                                                      |
|      | East                                                         | :  | Open Plot                                                                                              | Part of Survey No.19/3                                                                                                         |
|      | West                                                         | :  | Road                                                                                                   | 7.50 Meter Road                                                                                                                |
| 13.1 | Flat                                                         |    | As per Actual Site                                                                                     | As per the Deed                                                                                                                |
|      | North                                                        |    | Open Space                                                                                             | Open Space                                                                                                                     |
|      | South                                                        |    | Flat No.1                                                                                              | Flat No.1                                                                                                                      |
|      | East                                                         |    | Staircase                                                                                              | Staircase                                                                                                                      |
|      | West                                                         |    | 7.50 Meter Road                                                                                        | 7.50 Meter Road                                                                                                                |
| 13.2 | Whether Boundaries Matching with Actual                      |    | Yes                                                                                                    |                                                                                                                                |
| 13.3 | Latitude, Longitude & Co-ordinates of the site               |    | 19°58'08.5"N 73°48'08.8                                                                                | 3"E                                                                                                                            |
| 14.  | Extent of the site                                           | /  | Carpet Area in Sq. Ft. =                                                                               |                                                                                                                                |
|      |                                                              |    | (Area as per Approved  Built up area in Sq. Ft. =  (Area as per Approved P  Built up area in Sq. Ft. = | 1 <b>Plan )</b><br>410.00<br>Plan + 20%)                                                                                       |
|      |                                                              |    | (Area as per Transfer De                                                                               |                                                                                                                                |
| 15.  | Extent of the site considered for Valuation                  | :  | Carpet Area in Sq. Ft. =                                                                               | <u> </u>                                                                                                                       |
|      | (least of 13A& 13B)                                          |    | (Area as per Approved                                                                                  |                                                                                                                                |
| 16   | Whether occupied by the owner / tenant? If                   |    | Owner Occupied                                                                                         | •                                                                                                                              |
|      | occupied by tenant since how long? Rent                      |    |                                                                                                        |                                                                                                                                |
|      | received per month.                                          |    |                                                                                                        |                                                                                                                                |
| II   | APARTMENT BUILDING                                           | /  | //                                                                                                     |                                                                                                                                |
| 1.   | Nature of the Apartment                                      | /  | Residential                                                                                            |                                                                                                                                |
| 2.   | Location                                                     | :  |                                                                                                        |                                                                                                                                |
|      | C.T.S. No.                                                   |    | Survey No.19/3, Plot No.                                                                               | .9                                                                                                                             |
|      | Block No.                                                    | :  | /                                                                                                      |                                                                                                                                |
|      | Ward No.                                                     |    | -                                                                                                      |                                                                                                                                |
|      | Village / Municipality / Corporation                         | 10 | Village - Wadala                                                                                       |                                                                                                                                |
|      |                                                              | )  | Nashik Municipal Corpor                                                                                | ration                                                                                                                         |
|      | Door No., Street or Road (Pin Code)                          | :  | Residential Flat No. 2, G                                                                              | Ground Floor, "Sai Santoshi                                                                                                    |
|      |                                                              |    | Plot No. 9, Shri Shri Rav<br>Road, Village – Wadala                                                    | td. Nashik", Survey No.19/3,<br>vi Shankar Marg, Savata Mali<br>a, Taluka & District - Nashik,<br>ate – Maharashtra, Country – |
| 3.   | Description of the locality Residential / Commercial / Mixed |    | Residential                                                                                            |                                                                                                                                |
| 4.   | Year of Construction                                         | :  | 2010 (As per Occupancy                                                                                 | Certificate)                                                                                                                   |
| 5.   | Number of Floors                                             |    | Ground (Parking) + Stilt                                                                               |                                                                                                                                |
| 6.   | Type of Structure                                            | :  | R.C.C. Framed Structure                                                                                | · · ·                                                                                                                          |
|      | · ·                                                          | •  |                                                                                                        |                                                                                                                                |
| 7.   | Number of Dwelling units in the building                     | :  | 2 Flats on Ground Floor                                                                                |                                                                                                                                |