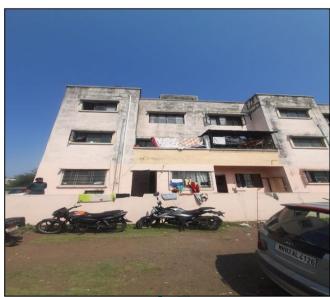

#### **VALUATION OPINION REPORT**

This is to certify that the property bearing Residential Flat No. 2, Ground Floor, "Sai Santoshi Co-Op. Hsg. Society Ltd. Nashik", Survey No.19/3, Plot No. 9, Shri Shri Ravi Shankar Marg, Savata Mali Road, Village -Wadala, Taluka & District - Nashik, PIN Code - 422 009, State - Maharashtra, Country - India belongs to Shri. Kumar Khanduji Sakhare & Sau. Vidya Kumar Sakhare.

| 13.  | Dimensions / Boundaries of the Property / Building           |    | As per Actual Site                                                                                     | As per the Deed                                                                                                                |
|------|--------------------------------------------------------------|----|--------------------------------------------------------------------------------------------------------|--------------------------------------------------------------------------------------------------------------------------------|
|      | North                                                        | :  | Open Plot                                                                                              | Part of Survey No.19/3                                                                                                         |
|      | South                                                        |    | Building                                                                                               | Plot No.8                                                                                                                      |
|      | East                                                         | :  | Open Plot                                                                                              | Part of Survey No.19/3                                                                                                         |
|      | West                                                         | :  | Road                                                                                                   | 7.50 Meter Road                                                                                                                |
| 13.1 | Flat                                                         |    | As per Actual Site                                                                                     | As per the Deed                                                                                                                |
|      | North                                                        |    | Open Space                                                                                             | Open Space                                                                                                                     |
|      | South                                                        |    | Flat No.1                                                                                              | Flat No.1                                                                                                                      |
|      | East                                                         |    | Staircase                                                                                              | Staircase                                                                                                                      |
|      | West                                                         |    | 7.50 Meter Road                                                                                        | 7.50 Meter Road                                                                                                                |
| 13.2 | Whether Boundaries Matching with Actual                      |    | Yes                                                                                                    |                                                                                                                                |
| 13.3 | Latitude, Longitude & Co-ordinates of the site               |    | 19°58'08.5"N 73°48'08.8                                                                                | 3"E                                                                                                                            |
| 14.  | Extent of the site                                           | /  | Carpet Area in Sq. Ft. =                                                                               |                                                                                                                                |
|      |                                                              |    | (Area as per Approved  Built up area in Sq. Ft. =  (Area as per Approved P  Built up area in Sq. Ft. = | 1 <b>Plan )</b><br>410.00<br>Plan + 20%)                                                                                       |
|      |                                                              |    | (Area as per Transfer De                                                                               |                                                                                                                                |
| 15.  | Extent of the site considered for Valuation                  | :  | Carpet Area in Sq. Ft. =                                                                               | <u> </u>                                                                                                                       |
|      | (least of 13A& 13B)                                          |    | (Area as per Approved                                                                                  |                                                                                                                                |
| 16   | Whether occupied by the owner / tenant? If                   |    | Owner Occupied                                                                                         | •                                                                                                                              |
|      | occupied by tenant since how long? Rent                      |    |                                                                                                        |                                                                                                                                |
|      | received per month.                                          |    |                                                                                                        |                                                                                                                                |
| II   | APARTMENT BUILDING                                           | /  | //                                                                                                     |                                                                                                                                |
| 1.   | Nature of the Apartment                                      | /  | Residential                                                                                            |                                                                                                                                |
| 2.   | Location                                                     | :  |                                                                                                        |                                                                                                                                |
|      | C.T.S. No.                                                   |    | Survey No.19/3, Plot No.                                                                               | .9                                                                                                                             |
|      | Block No.                                                    | :  | /                                                                                                      |                                                                                                                                |
|      | Ward No.                                                     |    | -                                                                                                      |                                                                                                                                |
|      | Village / Municipality / Corporation                         | 10 | Village - Wadala                                                                                       |                                                                                                                                |
|      |                                                              | )  | Nashik Municipal Corpor                                                                                | ration                                                                                                                         |
|      | Door No., Street or Road (Pin Code)                          | :  | Residential Flat No. 2, G                                                                              | Ground Floor, "Sai Santoshi                                                                                                    |
|      |                                                              |    | Plot No. 9, Shri Shri Rav<br>Road, Village – Wadala                                                    | td. Nashik", Survey No.19/3,<br>vi Shankar Marg, Savata Mali<br>a, Taluka & District - Nashik,<br>ate – Maharashtra, Country – |
| 3.   | Description of the locality Residential / Commercial / Mixed |    | Residential                                                                                            |                                                                                                                                |
| 4.   | Year of Construction                                         | :  | 2010 (As per Occupancy                                                                                 | Certificate)                                                                                                                   |
| 5.   | Number of Floors                                             |    | Ground (Parking) + Stilt                                                                               |                                                                                                                                |
| 6.   | Type of Structure                                            | :  | R.C.C. Framed Structure                                                                                | · · ·                                                                                                                          |
|      | · ·                                                          | •  |                                                                                                        |                                                                                                                                |
| 7.   | Number of Dwelling units in the building                     | :  | 2 Flats on Ground Floor                                                                                |                                                                                                                                |