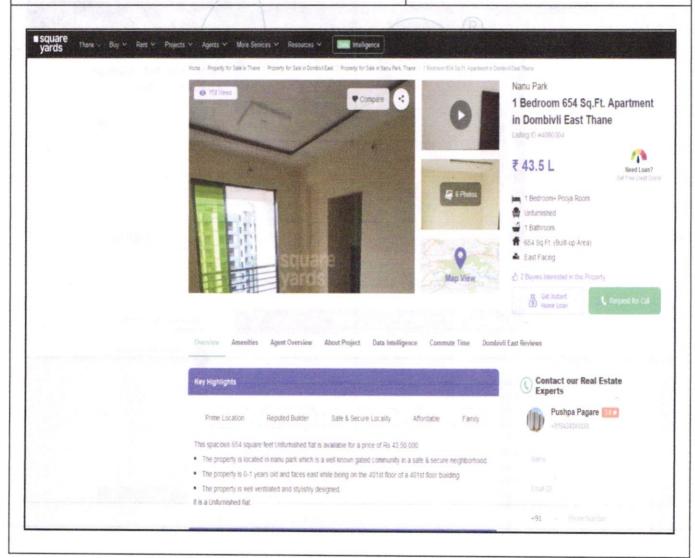

|      | West                                                                                                   | :   | -                                                                                                                                                              | d) West Taluka                               |
|------|--------------------------------------------------------------------------------------------------------|-----|----------------------------------------------------------------------------------------------------------------------------------------------------------------|----------------------------------------------|
| 14   | Extent of the site                                                                                     | i.i | Carpet Area in Sq. Ft. = 680.73<br>(Area as per Site measurement)                                                                                              | e) (Canal Pystric<br>F Fare Fiace            |
|      |                                                                                                        |     | Carpet Area in Sq. Ft. = 690.00<br>(Area As Per Agreement For Sale)                                                                                            |                                              |
|      |                                                                                                        |     | Built Up Area in Sq. Ft. = 759.00<br>(Carpet Area + 10%)                                                                                                       |                                              |
| 14.1 | Latitude, Longitude & Co-ordinates of Flat                                                             | :   | 19°12'8.8"N 73°5'11.1"E                                                                                                                                        | i) Any other ear                             |
| 15   | Extent of the site considered for Valuation (least of 13A& 13B)                                        | :   | Carpet Area in Sq. Ft. = 690.00<br>( Area As Per Agreement For Sale)                                                                                           | 1986 (1886)                                  |
| 16   | Whether occupied by the owner / tenant? If occupied by tenant since how long? Rent received per month. | :   | Vacant                                                                                                                                                         |                                              |
| II   | APARTMENT BUILDING                                                                                     |     |                                                                                                                                                                |                                              |
| 1.   | Nature of the Apartment                                                                                | :   | Residential                                                                                                                                                    |                                              |
| 2.   | Location                                                                                               |     |                                                                                                                                                                |                                              |
|      | C.T.S. No.                                                                                             | :   |                                                                                                                                                                |                                              |
|      | Block No.                                                                                              | :   | I/                                                                                                                                                             |                                              |
|      | Ward No.                                                                                               | :   | - /                                                                                                                                                            |                                              |
|      | Village / Municipality / Corporation                                                                   |     | Village - Nandivali Panchanand,<br>Kalyan Dombivali Municipal Corporatio                                                                                       | n · · · · · · · · · · · · · · · · · · ·      |
|      | Door No., Street or Road (Pin Code)                                                                    |     | Residential Flat No. 1106, 11 <sup>th</sup> Floor, "Nagar, Near Swami Samarth Math Panchanand, Taluka - Kalyan, Distri (East), Pin - 421 201, State - Maharash | , Village - Nandival<br>ct - Thane, Dombival |
| 3.   | Description of the locality Residential / Commercial / Mixed Think. [nr                                | 10  | Residential vate.Create                                                                                                                                        | 1 18 1                                       |
| 4.   | Year of Construction                                                                                   | :   | 2020 (Approx.)                                                                                                                                                 | , stok                                       |
| 5.   | Number of Floors                                                                                       | :   | Part Ground + Part Stilt + 16 Upper Flo                                                                                                                        | ors                                          |
| 6.   | Type of Structure                                                                                      | :   | R.C.C. Framed Structure                                                                                                                                        | 223                                          |
| 7.   | Number of Dwelling units in the building                                                               | :   | 11th Floor is having 8 Flats                                                                                                                                   |                                              |
| 8.   | Quality of Construction                                                                                | :   | Good                                                                                                                                                           |                                              |
| 9.   | Appearance of the Building                                                                             | :   | Good                                                                                                                                                           |                                              |
| 10.  | Maintenance of the Building                                                                            | :   | Good                                                                                                                                                           |                                              |
| 11.  | Facilities Available                                                                                   |     |                                                                                                                                                                |                                              |
| -    | Lift                                                                                                   | :   | 2 Lifts                                                                                                                                                        |                                              |