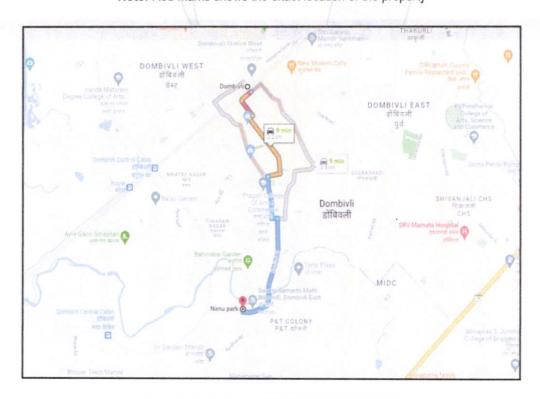

#### Details of the property under consideration:

Name of Owner: Mrs. Champa Neelakanth Kembhavi & Mr. Neelakanth Siddarameshwar Kembhavi

Residential Flat No. 1106, 11th Floor, "Nanu Park", Samarth Nagar, Near Swami Samarth Math, Village - Nandivali Panchanand, Taluka - Kalyan, District - Thane, Dombivali (East), Pin - 421 201, State - Maharashtra, India.

| d) | Ward / Taluka                                                                                                                                             | :   | Taluka - Kalyan                                                                                                                              |                                                            |
|----|-----------------------------------------------------------------------------------------------------------------------------------------------------------|-----|----------------------------------------------------------------------------------------------------------------------------------------------|------------------------------------------------------------|
| e) | Mandal / District                                                                                                                                         | :)  | District - Thane                                                                                                                             | and the second                                             |
| f) | Date of issue and validity of layout of approved map / plan                                                                                               | 1:  | Approved Building Plan were not provided and not ver                                                                                         |                                                            |
| g) | Approved map / plan issuing authority                                                                                                                     | :   |                                                                                                                                              |                                                            |
| h) | Whether genuineness or authenticity of approved map/ plan is verified                                                                                     | :   |                                                                                                                                              |                                                            |
| i) | Any other comments by our empanelled valuers on authentic of approved plan                                                                                | :   | No                                                                                                                                           | lânaron al milit                                           |
| 7  | Postal address of the property                                                                                                                            | :   | Residential Flat No. 1106, 11 <sup>th</sup><br>Nagar, Near Swami Samartl<br>Panchanand, Taluka - Kalyan<br>(East), Pin - 421 201, State - Ma | h Math, Village - Nandival<br>, District - Thane, Dombival |
| 8  | City / Town                                                                                                                                               |     | City - Dombivali (East)                                                                                                                      |                                                            |
|    | Residential area                                                                                                                                          | :   | Yes                                                                                                                                          |                                                            |
|    | Commercial area                                                                                                                                           | :   | No                                                                                                                                           |                                                            |
|    | Industrial area                                                                                                                                           | :   | No                                                                                                                                           |                                                            |
| 9  | Classification of the area                                                                                                                                |     |                                                                                                                                              | - = =                                                      |
|    | i) High / Middle / Poor                                                                                                                                   |     | Middle Class                                                                                                                                 |                                                            |
|    | ii) Urban / Semi Urban / Rura                                                                                                                             |     | Semi Urban                                                                                                                                   |                                                            |
| 10 | Coming under Corporation limit / Village<br>Panchayat / Municipality                                                                                      | :   | Village - Nandivali Panchanand<br>Kalyan Dombivali Municipal Corporation                                                                     |                                                            |
| 11 | Whether covered under any State / Central Govt. enactments (e.g., Urban Land Ceiling Act) or notified under agency area/ scheduled area / cantonment area |     | No                                                                                                                                           |                                                            |
| 12 | Boundaries of the property Think Inc                                                                                                                      | 1:0 | As per site                                                                                                                                  | As per Document                                            |
|    | North                                                                                                                                                     | :   | Nallah                                                                                                                                       | Survey No. 12 (Part)                                       |
|    | South                                                                                                                                                     | :   | Internal Road                                                                                                                                | Survey No. 13 (Part)                                       |
|    | East                                                                                                                                                      | :   | Shri Samrath Darshan CHSL                                                                                                                    | Survey No. 133 (Part)                                      |
|    | West                                                                                                                                                      | :   | Open Plot                                                                                                                                    | Nallah                                                     |
| 13 | Dimensions of the site                                                                                                                                    | :   | N. A. as property under conside a building.                                                                                                  | ration is a Residential Flat in                            |
|    |                                                                                                                                                           | :   | As per the Deed                                                                                                                              | As per Actuals                                             |
|    | North                                                                                                                                                     | :   |                                                                                                                                              | •                                                          |
|    | South                                                                                                                                                     | :   |                                                                                                                                              | -                                                          |
|    | East                                                                                                                                                      | :   |                                                                                                                                              |                                                            |