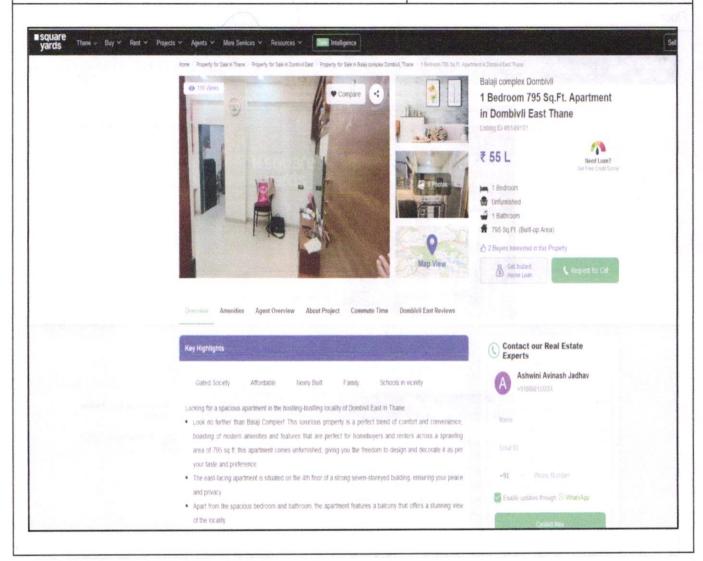

|      | West                                                                                                   | :   | -                                                                                                                                                              | d) West Taluka                               |
|------|--------------------------------------------------------------------------------------------------------|-----|----------------------------------------------------------------------------------------------------------------------------------------------------------------|----------------------------------------------|
| 14   | Extent of the site                                                                                     | i.i | Carpet Area in Sq. Ft. = 680.73<br>(Area as per Site measurement)                                                                                              | e) (Canal Pystric<br>F Fare Fiace            |
|      |                                                                                                        |     | Carpet Area in Sq. Ft. = 690.00<br>(Area As Per Agreement For Sale)                                                                                            |                                              |
|      |                                                                                                        |     | Built Up Area in Sq. Ft. = 759.00<br>(Carpet Area + 10%)                                                                                                       |                                              |
| 14.1 | Latitude, Longitude & Co-ordinates of Flat                                                             | :   | 19°12'8.8"N 73°5'11.1"E                                                                                                                                        | i) Any other ear                             |
| 15   | Extent of the site considered for Valuation (least of 13A& 13B)                                        | :   | Carpet Area in Sq. Ft. = 690.00<br>( Area As Per Agreement For Sale)                                                                                           | 1986 (1886)                                  |
| 16   | Whether occupied by the owner / tenant? If occupied by tenant since how long? Rent received per month. | :   | Vacant                                                                                                                                                         |                                              |
| II   | APARTMENT BUILDING                                                                                     |     |                                                                                                                                                                |                                              |
| 1.   | Nature of the Apartment                                                                                | :   | Residential                                                                                                                                                    |                                              |
| 2.   | Location                                                                                               |     |                                                                                                                                                                |                                              |
|      | C.T.S. No.                                                                                             | :   |                                                                                                                                                                |                                              |
|      | Block No.                                                                                              | :   | I/                                                                                                                                                             |                                              |
|      | Ward No.                                                                                               | :   | - /                                                                                                                                                            |                                              |
|      | Village / Municipality / Corporation                                                                   |     | Village - Nandivali Panchanand,<br>Kalyan Dombivali Municipal Corporatio                                                                                       | n · · · · · · · · · · · · · · · · · · ·      |
|      | Door No., Street or Road (Pin Code)                                                                    |     | Residential Flat No. 1106, 11 <sup>th</sup> Floor, "Nagar, Near Swami Samarth Math Panchanand, Taluka - Kalyan, Distri (East), Pin - 421 201, State - Maharash | , Village - Nandival<br>ct - Thane, Dombival |
| 3.   | Description of the locality Residential / Commercial / Mixed Think. [nr                                | 10  | Residential vate.Create                                                                                                                                        | 1 18 1                                       |
| 4.   | Year of Construction                                                                                   | :   | 2020 (Approx.)                                                                                                                                                 | , stok                                       |
| 5.   | Number of Floors                                                                                       | :   | Part Ground + Part Stilt + 16 Upper Flo                                                                                                                        | ors                                          |
| 6.   | Type of Structure                                                                                      | :   | R.C.C. Framed Structure                                                                                                                                        | 223                                          |
| 7.   | Number of Dwelling units in the building                                                               | :   | 11th Floor is having 8 Flats                                                                                                                                   |                                              |
| 8.   | Quality of Construction                                                                                | :   | Good                                                                                                                                                           |                                              |
| 9.   | Appearance of the Building                                                                             | :   | Good                                                                                                                                                           |                                              |
| 10.  | Maintenance of the Building                                                                            | :   | Good                                                                                                                                                           |                                              |
| 11.  | Facilities Available                                                                                   |     |                                                                                                                                                                |                                              |
| -    | Lift                                                                                                   | :   | 2 Lifts                                                                                                                                                        |                                              |