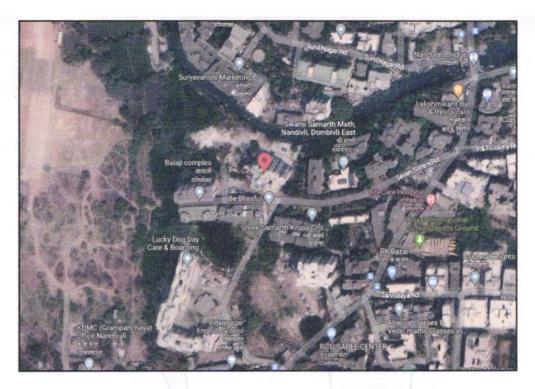

Latitude Longitude: 19°12'8.8"N 73°5'11.1

Valuation Prepared for:

State Bank of India Jakegram Branch

G-4, SMC, Khopat, Thane West 400601

Thane: 101, 1st Floor, B Wing, Beth Shalom, Near Civil Hospital, Thane (W) - 400 601, (M.S.), INDIA E-mail: thane@vastukala.org, Tel.: 80978 82976 / 90216 25621

|      | West                                                                                                   | :   | -                                                                                                                                                              | d) West Taluka                               |
|------|--------------------------------------------------------------------------------------------------------|-----|----------------------------------------------------------------------------------------------------------------------------------------------------------------|----------------------------------------------|
| 14   | Extent of the site                                                                                     | i.i | Carpet Area in Sq. Ft. = 680.73<br>(Area as per Site measurement)                                                                                              | e) (Canal Pystric<br>F Fare Fiace            |
|      |                                                                                                        |     | Carpet Area in Sq. Ft. = 690.00<br>(Area As Per Agreement For Sale)                                                                                            |                                              |
|      |                                                                                                        |     | Built Up Area in Sq. Ft. = 759.00<br>(Carpet Area + 10%)                                                                                                       |                                              |
| 14.1 | Latitude, Longitude & Co-ordinates of Flat                                                             | :   | 19°12'8.8"N 73°5'11.1"E                                                                                                                                        | i) Any other ear                             |
| 15   | Extent of the site considered for Valuation (least of 13A& 13B)                                        | :   | Carpet Area in Sq. Ft. = 690.00<br>( Area As Per Agreement For Sale)                                                                                           | 1986 (1886)                                  |
| 16   | Whether occupied by the owner / tenant? If occupied by tenant since how long? Rent received per month. | :   | Vacant                                                                                                                                                         |                                              |
| II   | APARTMENT BUILDING                                                                                     |     |                                                                                                                                                                |                                              |
| 1.   | Nature of the Apartment                                                                                | :   | Residential                                                                                                                                                    |                                              |
| 2.   | Location                                                                                               |     |                                                                                                                                                                |                                              |
|      | C.T.S. No.                                                                                             | :   |                                                                                                                                                                |                                              |
|      | Block No.                                                                                              | :   | I/                                                                                                                                                             |                                              |
|      | Ward No.                                                                                               | :   | - /                                                                                                                                                            |                                              |
|      | Village / Municipality / Corporation                                                                   |     | Village - Nandivali Panchanand,<br>Kalyan Dombivali Municipal Corporatio                                                                                       | n · · · · · · · · · · · · · · · · · · ·      |
|      | Door No., Street or Road (Pin Code)                                                                    |     | Residential Flat No. 1106, 11 <sup>th</sup> Floor, "Nagar, Near Swami Samarth Math Panchanand, Taluka - Kalyan, Distri (East), Pin - 421 201, State - Maharash | , Village - Nandival<br>ct - Thane, Dombival |
| 3.   | Description of the locality Residential / Commercial / Mixed Think. [nr                                | 10  | Residential vate.Create                                                                                                                                        | 1 18 1                                       |
| 4.   | Year of Construction                                                                                   | :   | 2020 (Approx.)                                                                                                                                                 | , stok                                       |
| 5.   | Number of Floors                                                                                       | :   | Part Ground + Part Stilt + 16 Upper Flo                                                                                                                        | ors                                          |
| 6.   | Type of Structure                                                                                      | :   | R.C.C. Framed Structure                                                                                                                                        | 223                                          |
| 7.   | Number of Dwelling units in the building                                                               | :   | 11th Floor is having 8 Flats                                                                                                                                   |                                              |
| 8.   | Quality of Construction                                                                                | :   | Good                                                                                                                                                           |                                              |
| 9.   | Appearance of the Building                                                                             | :   | Good                                                                                                                                                           |                                              |
| 10.  | Maintenance of the Building                                                                            | :   | Good                                                                                                                                                           |                                              |
| 11.  | Facilities Available                                                                                   |     |                                                                                                                                                                |                                              |
| -    | Lift                                                                                                   | :   | 2 Lifts                                                                                                                                                        |                                              |