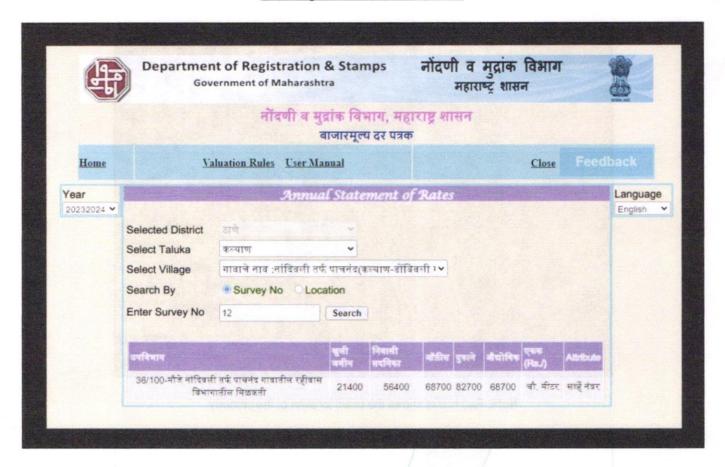

### VALUATION REPORT (IN RESPECT OF FLAT)

|    | Genera      | al de la companya de                                              | 1. [1                | u e m =                                                                                                                                                                                                                                                                                                                                                                                                                                                     |
|----|-------------|-------------------------------------------------------------------------------------------------------------------------------------------------------------|----------------------|-------------------------------------------------------------------------------------------------------------------------------------------------------------------------------------------------------------------------------------------------------------------------------------------------------------------------------------------------------------------------------------------------------------------------------------------------------------|
| 1  | Purpos      | se for which the valuation is made                                                                                                                          | :                    | To assess Fair Market Value of the property for Housing Loan Purpose.                                                                                                                                                                                                                                                                                                                                                                                       |
| 2  | a)          | Date of inspection                                                                                                                                          | :                    | 14.04.2023                                                                                                                                                                                                                                                                                                                                                                                                                                                  |
|    | b)          | Date of which the valuation is made                                                                                                                         | :                    | 18.04.2023                                                                                                                                                                                                                                                                                                                                                                                                                                                  |
| 3  | List of (I) | Champa Neelakanth Kembhavi & Mr. Neel<br>Copy of Commencement Certificate Docum<br>26.04.2021 issued by Kalyan Dombivli Mah<br>(P) to 15 (Pt) Upper Floors) | akar<br>nent<br>nana | B between M/s. B. G. Patil & Songs(The Developers) And Mrs. ath Siddarameshwar Kembhavi(The Purchasers). No.KDMC / TPD / BP / 27 Village / 2016-17 / 48 / 20 Dated agarpalika.(CC upto (Pt) Ground + (Pt) Stilt + 8th to 13th + 14 sued by Maharashtra Real Estate Regulatory Authority.                                                                                                                                                                    |
| 4  | with Ph     | of the owner(s) and his / their address (es) none no. (details of share of each owner in f joint ownership)                                                 | 100                  | Mrs. Champa Neelakanth Kembhavi & Mr. Neelakanth Siddarameshwar Kembhavi  Residential Flat No. 1106, 11 <sup>th</sup> Floor, "Nanu Park", Samarth Nagar, Near Swami Samarth Math, Village - Nandival Panchanand, Taluka - Kalyan, District - Thane, Dombival (East), Pin - 421 201, State - Maharashtra, India.  Contact Person: Mrs. Champa Neelakanth Kembhavi (Owner) Mobile No. 9987566471  Joint Ownership Details of ownership share is not available |
| 5  |             | escription of the property (Including nold / freehold etc.)                                                                                                 | :                    | The property is a Residential Flat located on 11 <sup>th</sup> Floor. The composition of Residential Flat is 2 Bedroom + Living Room + Kitchen + Toilet + W.C + Bathroom. (2 BHK). The property is at 2.2 Km distance from railway station Dombivali.                                                                                                                                                                                                       |
| 6  | Location    | on of property                                                                                                                                              |                      |                                                                                                                                                                                                                                                                                                                                                                                                                                                             |
| a) | Plot No     | o. / Survey No.                                                                                                                                             | :                    | Survey No - 12                                                                                                                                                                                                                                                                                                                                                                                                                                              |
| b) | Door N      | No.                                                                                                                                                         | :                    | Residential Flat No. 1106                                                                                                                                                                                                                                                                                                                                                                                                                                   |

| d) | Ward / Taluka                                                                                                                                             | :   | Taluka - Kalyan                                                                                                                              |                                                            |
|----|-----------------------------------------------------------------------------------------------------------------------------------------------------------|-----|----------------------------------------------------------------------------------------------------------------------------------------------|------------------------------------------------------------|
| e) | Mandal / District                                                                                                                                         | :)  | District - Thane                                                                                                                             | and the second                                             |
| f) | Date of issue and validity of layout of approved map / plan                                                                                               | 1:  | Approved Building Plan were not provided and not ver                                                                                         |                                                            |
| g) | Approved map / plan issuing authority                                                                                                                     | :   |                                                                                                                                              |                                                            |
| h) | Whether genuineness or authenticity of approved map/ plan is verified                                                                                     | :   |                                                                                                                                              |                                                            |
| i) | Any other comments by our empanelled valuers on authentic of approved plan                                                                                | :   | No                                                                                                                                           | lânaron al milit                                           |
| 7  | Postal address of the property                                                                                                                            | :   | Residential Flat No. 1106, 11 <sup>th</sup><br>Nagar, Near Swami Samartl<br>Panchanand, Taluka - Kalyan<br>(East), Pin - 421 201, State - Ma | h Math, Village - Nandival<br>, District - Thane, Dombival |
| 8  | City / Town                                                                                                                                               |     | City - Dombivali (East)                                                                                                                      |                                                            |
|    | Residential area                                                                                                                                          | :   | Yes                                                                                                                                          |                                                            |
|    | Commercial area                                                                                                                                           | :   | No                                                                                                                                           |                                                            |
|    | Industrial area                                                                                                                                           | :   | No                                                                                                                                           |                                                            |
| 9  | Classification of the area                                                                                                                                |     |                                                                                                                                              | - = =                                                      |
|    | i) High / Middle / Poor                                                                                                                                   |     | Middle Class                                                                                                                                 |                                                            |
|    | ii) Urban / Semi Urban / Rura                                                                                                                             |     | Semi Urban                                                                                                                                   |                                                            |
| 10 | Coming under Corporation limit / Village<br>Panchayat / Municipality                                                                                      | :   | Village - Nandivali Panchanand<br>Kalyan Dombivali Municipal Corporation                                                                     |                                                            |
| 11 | Whether covered under any State / Central Govt. enactments (e.g., Urban Land Ceiling Act) or notified under agency area/ scheduled area / cantonment area |     | No                                                                                                                                           |                                                            |
| 12 | Boundaries of the property Think Inc                                                                                                                      | 1:0 | As per site                                                                                                                                  | As per Document                                            |
|    | North                                                                                                                                                     | :   | Nallah                                                                                                                                       | Survey No. 12 (Part)                                       |
|    | South                                                                                                                                                     | :   | Internal Road                                                                                                                                | Survey No. 13 (Part)                                       |
|    | East                                                                                                                                                      | :   | Shri Samrath Darshan CHSL                                                                                                                    | Survey No. 133 (Part)                                      |
|    | West                                                                                                                                                      | :   | Open Plot                                                                                                                                    | Nallah                                                     |
| 13 | Dimensions of the site                                                                                                                                    | :   | N. A. as property under conside a building.                                                                                                  | ration is a Residential Flat in                            |
|    |                                                                                                                                                           | :   | As per the Deed                                                                                                                              | As per Actuals                                             |
|    | North                                                                                                                                                     | :   |                                                                                                                                              | •                                                          |
|    | South                                                                                                                                                     | :   |                                                                                                                                              | -                                                          |
|    | East                                                                                                                                                      | :   |                                                                                                                                              |                                                            |

|      | West                                                                                                   | :   | -                                                                                                                                                              | d) West Taluka                               |
|------|--------------------------------------------------------------------------------------------------------|-----|----------------------------------------------------------------------------------------------------------------------------------------------------------------|----------------------------------------------|
| 14   | Extent of the site                                                                                     | i.i | Carpet Area in Sq. Ft. = 680.73<br>(Area as per Site measurement)                                                                                              | e) (Canal Pystric<br>F Fare Fiace            |
|      |                                                                                                        |     | Carpet Area in Sq. Ft. = 690.00<br>(Area As Per Agreement For Sale)                                                                                            |                                              |
|      |                                                                                                        |     | Built Up Area in Sq. Ft. = 759.00<br>(Carpet Area + 10%)                                                                                                       |                                              |
| 14.1 | Latitude, Longitude & Co-ordinates of Flat                                                             | :   | 19°12'8.8"N 73°5'11.1"E                                                                                                                                        | i) Any other ear                             |
| 15   | Extent of the site considered for Valuation (least of 13A& 13B)                                        | :   | Carpet Area in Sq. Ft. = 690.00<br>( Area As Per Agreement For Sale)                                                                                           | 1986 (1886)                                  |
| 16   | Whether occupied by the owner / tenant? If occupied by tenant since how long? Rent received per month. | :   | Vacant                                                                                                                                                         |                                              |
| II   | APARTMENT BUILDING                                                                                     |     |                                                                                                                                                                |                                              |
| 1.   | Nature of the Apartment                                                                                | :   | Residential                                                                                                                                                    |                                              |
| 2.   | Location                                                                                               |     |                                                                                                                                                                |                                              |
|      | C.T.S. No.                                                                                             | :   |                                                                                                                                                                |                                              |
|      | Block No.                                                                                              | :   | I/                                                                                                                                                             |                                              |
|      | Ward No.                                                                                               | :   | - /                                                                                                                                                            |                                              |
|      | Village / Municipality / Corporation                                                                   |     | Village - Nandivali Panchanand,<br>Kalyan Dombivali Municipal Corporatio                                                                                       | n · · · · · · · · · · · · · · · · · · ·      |
|      | Door No., Street or Road (Pin Code)                                                                    |     | Residential Flat No. 1106, 11 <sup>th</sup> Floor, "Nagar, Near Swami Samarth Math Panchanand, Taluka - Kalyan, Distri (East), Pin - 421 201, State - Maharash | , Village - Nandival<br>ct - Thane, Dombival |
| 3.   | Description of the locality Residential / Commercial / Mixed Think. [nr                                | 10  | Residential vate.Create                                                                                                                                        | 1 18 1                                       |
| 4.   | Year of Construction                                                                                   | :   | 2020 (Approx.)                                                                                                                                                 | , stok                                       |
| 5.   | Number of Floors                                                                                       | :   | Part Ground + Part Stilt + 16 Upper Flo                                                                                                                        | ors                                          |
| 6.   | Type of Structure                                                                                      | :   | R.C.C. Framed Structure                                                                                                                                        | 223                                          |
| 7.   | Number of Dwelling units in the building                                                               | :   | 11th Floor is having 8 Flats                                                                                                                                   |                                              |
| 8.   | Quality of Construction                                                                                | :   | Good                                                                                                                                                           |                                              |
| 9.   | Appearance of the Building                                                                             | :   | Good                                                                                                                                                           |                                              |
| 10.  | Maintenance of the Building                                                                            | :   | Good                                                                                                                                                           |                                              |
| 11.  | Facilities Available                                                                                   |     |                                                                                                                                                                |                                              |
| -    | Lift                                                                                                   | :   | 2 Lifts                                                                                                                                                        |                                              |