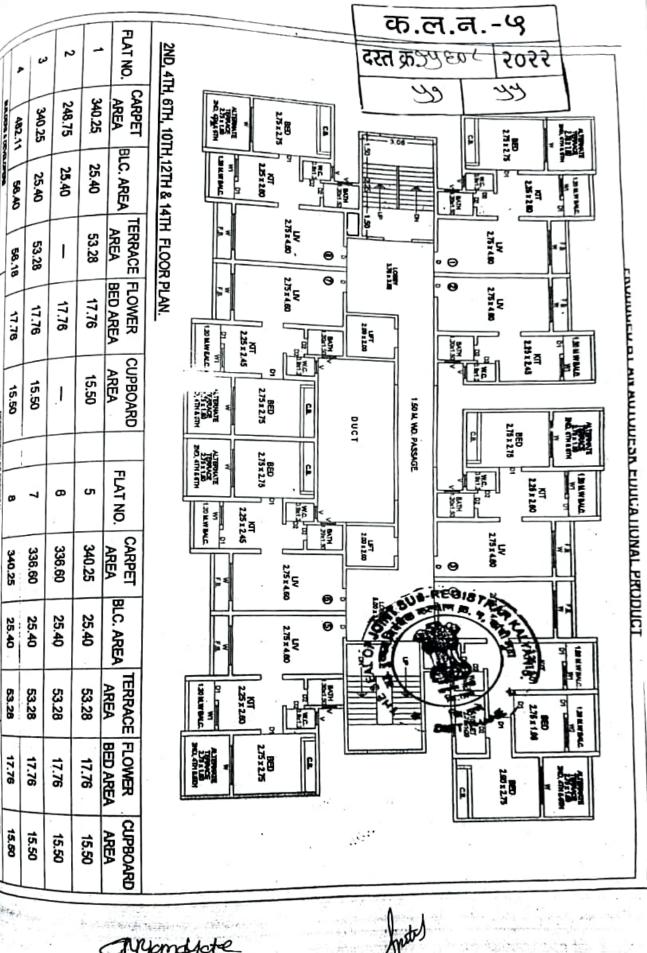

2312000

(5° (14) ह मापन पोटहिस्सा व घरकमांक इशन्याम)

 पासिकेचे नाव:कस्याम-डोविवली इतर वर्णन , इतर माहिती: गौजे काटेमानिवली वेधील सर्व्य ने 7 कि हिस्सा ने 4व या सिलक्की करीया निवल के उत्तर वर्णन , इतर माहिती: गौजे काटेमानिवली वेधील सर्व्य ने 7 कि हिस्सा के 5 का सिलक्की करीया निवल के उत्तर माहिती: गौजे काटेमानिवली वेधील सर्व्य ने 7 कि होता निवल के 10 की स्थान निवल के 10 की स्था निवल के 10 की स्थान निवल के नं.4व या मिळकती वरीम वसंत वास्तु विश्विंग मध्ये संदिशका ते 1406, बौदाना गलना से के 31.28 बौस्स मीटा कारपेट+बास्कृती 2.36 चौरस मीटर+औषत टेरेंस 4.95 चौरस मीटर+सी औ एरिया 1.44 चौरस मीटर+स्थाप वी एरिया 1.65 चौरस मीटर( ( Survey Number : 71व : HISSA NUMBER : 4व : ) ।