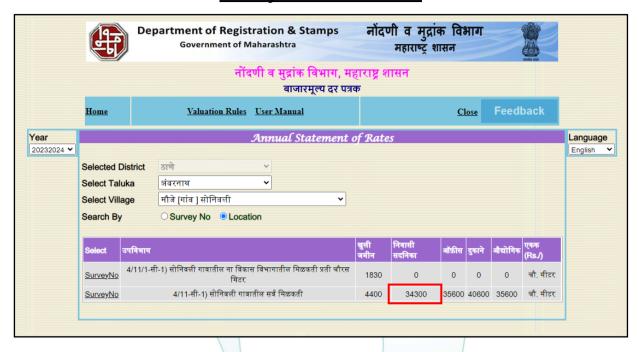

#### **Deduct Depreciation:**

| Year of Construction of the building        | : | 2018 (As per Occupancy Certificate.)         |
|---------------------------------------------|---|----------------------------------------------|
| Expected total life of building             | : | 60 Years                                     |
| Age of the building as on 2023              | : | 5 years                                      |
| Cost of Construction                        | : | 316.00 Sq. Ft. X ₹ 2,500.00 = ₹ 12,90,000.00 |
| Depreciation {(100-10) X 5 / 60}            | : | N.A. as building age is below 5 years        |
| Amount of depreciation                      | : | N.A. as building age is below 5 years        |
| Guideline rate obtained from the Stamp Duty | : | ₹ 34,300.00 per Sq. M.                       |
| Ready Reckoner for new property             |   | i.e. ₹ 3,187.00 per Sq. Ft.                  |
| Value of property as on 17.04.2023          | : | 263.00 Sq. Ft. X ₹ 5,500.00 = ₹ 14,46,500.00 |