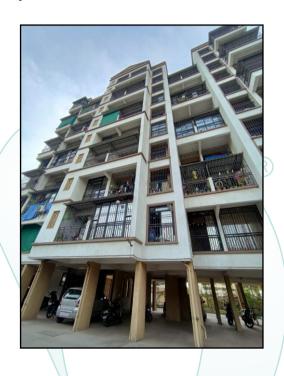

#### **BUILDING**:

The building under reference is having Part Stilt + 7 Upper Floors. It is a R.C.C. Framed Structure with 9" thick external walls and 6" thick internal brick walls. The walls are having sand faced plaster from outside. The staircase is of R.C.C. with R.C.C. trades and risers with chequered tile floor finish. The building external condition is good. The building is used for residential purpose. 5th Floor is having 14 Residential Flat. 2 Lifts are provided in building.

#### VALUATION OPINION REPORT

The property bearing Residential Flat No. 501, 5th Floor, F Wing, "Golden Valley Co-Op. Hsg. Soc. Ltd.", Sonivali Village, Barvi Dam Road, Badlapur (West), Thane - 421503, State - Maharashtra, Country - India belongs to Miss. Swapnali Oroskar.