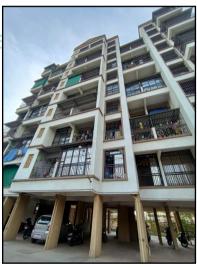

#### VALUATION OPINION REPORT

The property bearing Residential Flat No. 501, 5th Floor, F Wing, "Golden Valley Co-Op. Hsg. Soc. Ltd.", Sonivali Village, Barvi Dam Road, Badlapur (West), Thane - 421503, State - Maharashtra, Country - India belongs to Miss. Swapnali Oroskar.

#### **BUILDING**:

The building under reference is having Part Stilt + 7 Upper Floors. It is a R.C.C. Framed Structure with 9" thick external walls and 6" thick internal brick walls. The walls are having sand faced plaster from outside. The staircase is of R.C.C. with R.C.C. trades and risers with chequered tile floor finish. The building external condition is good. The building is used for residential purpose. 5th Floor is having 14 Residential Flat. 2 Lifts are provided in building.