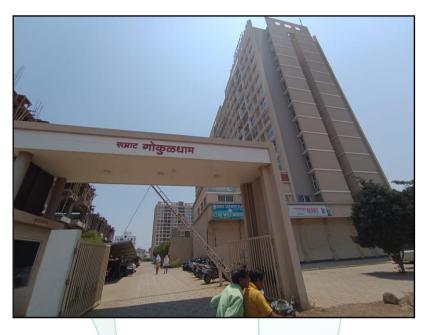

# Valuation Report of the Immovable Property

Details of the property under consideration:

Name of Owner: Dr. Hemant Subhash Dambale & Mrs. Swati Hemant Dambale

Residential Flat No. B-704, B-Wing, 7th Floor, **"Samraat Gokuldham Apartment"**, Survey No. 206 / 1 / 3, Samraat Gokuldham Society, Near Datttaji Mogare Kridasankul Hirawadi, Village – Nashik, Taluka – Nashik, District - Nashik, PIN Code – 422 013, State – Maharashtra, Country – India

## VALUATION OPINION REPORT

This is to certify that the property bearing Residential Flat No. B-704, B-Wing, 7<sup>th</sup> Floor, **"Samraat Gokuldham Apartment"**, Survey No. 206 / 1 / 3, Samraat Gokuldham Society, Near Datttaji Mogare Kridasankul Hirawadi, Village – Nashik, Taluka – Nashik, District - Nashik, PIN Code – 422 013, State – Maharashtra, Country – India belongs to **Dr. Hemant Subhash Dambale & Mrs. Swati Hemant Dambale.** 