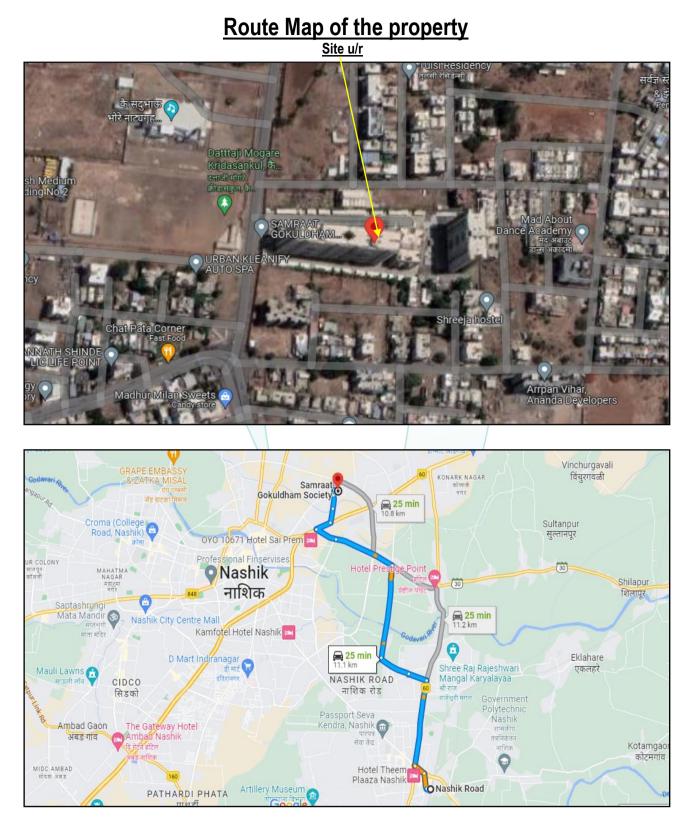

### Latitude Longitude: 20°01'12.5"N 73°48'58.0"E

Note: The Blue line shows the route to site from nearest railway station (Nashik Road - 11.1 Km.)

Valuation Report Prepared For: BOB / Mumbai Naka Parisar Nashik Branch / Dr. Hemant Subhash Dambale & Other (30896/2300069) Page 12 of 26