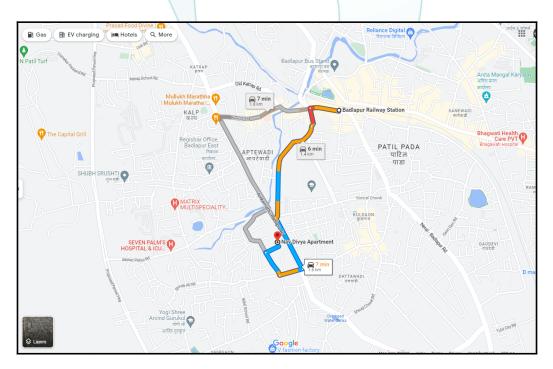

# Route Map of the property

Note: Red marks shows the exact location of the property

Longitude Latitude: 19°9'36.5"N 73°14'1.7"E

Note: The Blue line shows the route to site distance from nearest Railway Station (Badlapur - 1.4 Km.).