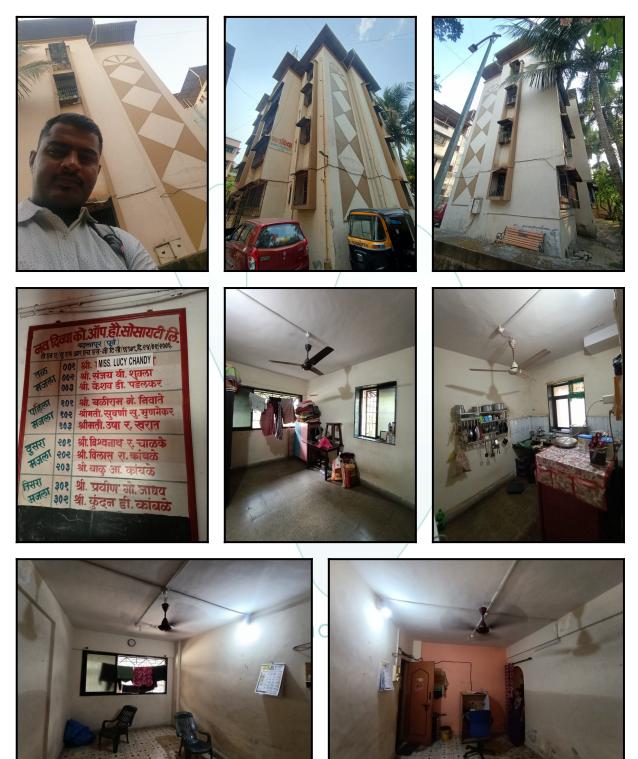

| Average                                       |  |  |
| Likely rental values in future                                                                                                                                                                                            | ₹ 5000/- (Present rented income as per month) |  |  |
| Any likely income it may generate                                                                                                                                                                                         | Rental Income                                 |  |  |





# **Actual Site Photographs**







# Route Map of the property



Note: Red marks shows the exact location of the property



Longitude Latitude: 19°9'36.5"N 73°14'1.7"E

Note: The Blue line shows the route to site distance from nearest Railway Station (Badlapur - 1.4 Km.).





# **Ready Reckoner Rate**

|                       | Department of<br>Registration & Stamps<br>Government Of Maharashtra |                      |           |               | गी व मुद्रांग<br>विभाग<br><sub>हाराष्ट्र</sub> शासन | त               | H                |
|-----------------------|---------------------------------------------------------------------|----------------------|-----------|---------------|-----------------------------------------------------|-----------------|------------------|
| Valuation Home Rule G | uidline