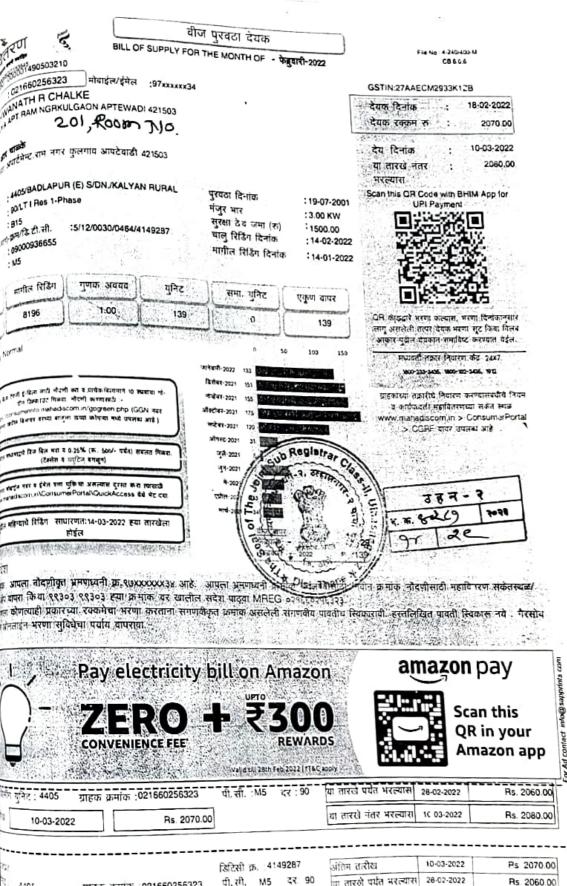

उहन-२

1. 1.8269

To Read to the same to

Starbe...

بمنيانيلوماي

00020700010002802220010

ग्राहक क्रमांक :021660256323

4405

28-02-2022 Q6 22 वा तारशे पर्यंत भरत्यास Rs. 2060.00 10-03-2022 Rs. 2080 00 गा तारखे नंतर भरल्यास