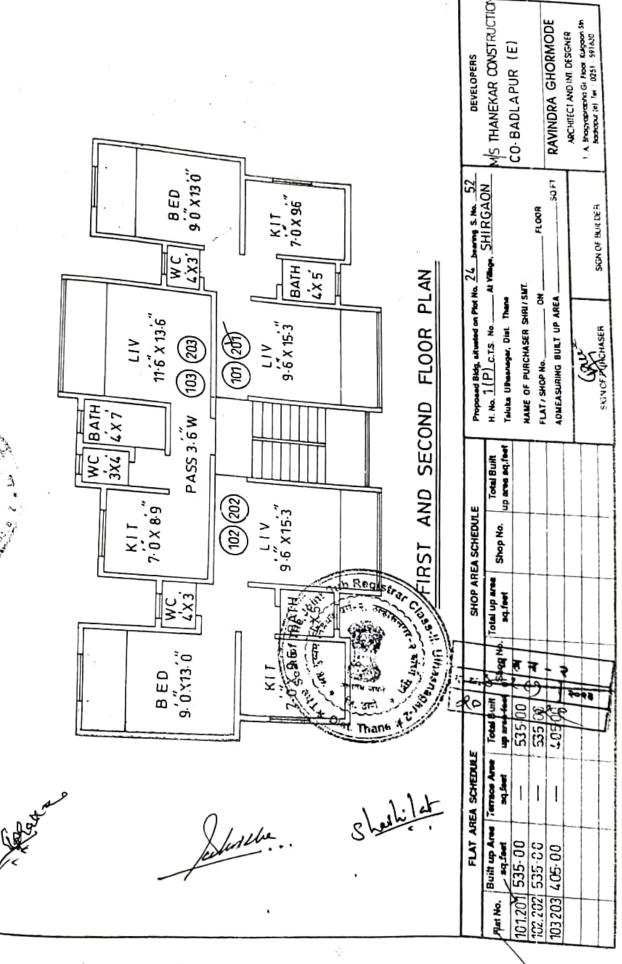

## SCHEDULE

ALL THAT PIECE AND PARCEL Flat No. 201, on Second Floor, Municipal House No. 12002685, Old Municipal House No. 849/9, having admeasuring area about 535 sq. fts. i.e. 49.72 sq. mtrs (Built-up) in the building known as "DIVYA APARTMENT", and now society known as "NAV DIVYA CO.-OP. "DIVYA APARTMENT", and now society known as "NAV DIVYA CO.-OP. HSG. SOC. LTD.", Registered No. TNA/ULR/HSG/(TC)/16979/2005-2006/Year 2006, dt. 24/01/2006 constructed on Survey No. 52, Hissa No. 1 [Part], Plot No. 24, situate at Village- SHIRGAON, Badlapur, Tal. Ambernath, Dist. Thane, within the limit of Registration Dist. Thane, Sub-Registration Ulbashagar, Dist-Thane and within the limits of Kulgaon-Badlapur Municipal Council Co.