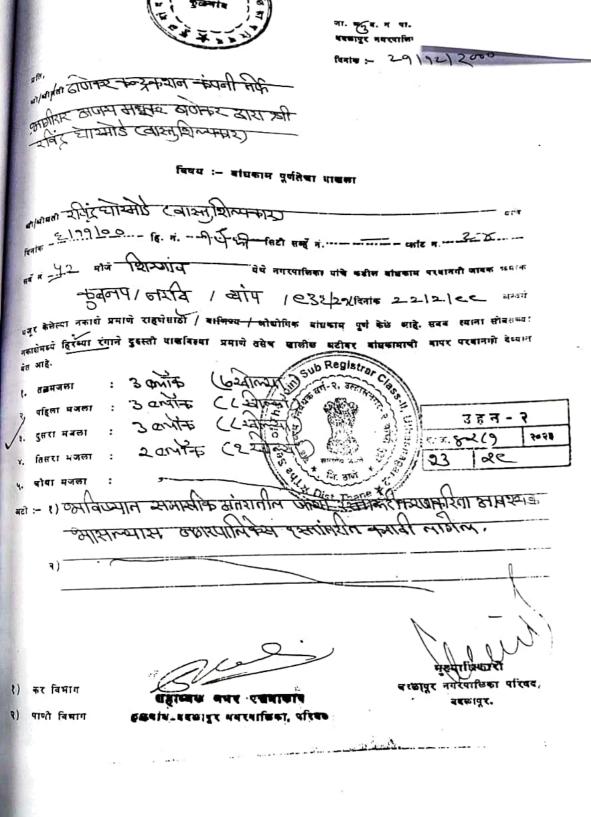

## - बदलापूर नगरपरिषद

कुळगांच ( पूर्व ) ४२१५०३

जायक कमांक / बनपा / नरिय / या.प. यरलापूर नगरपालिका कार्यालय, बन्नापूर

दिनांक कंपना न्तर्भ

अज्ञय मधुकर वागेकर हारा है अपिद स्वीरमीडे (वास्तुरि)एपकार)

ब्री प्लॉट में २४ ।।।।। मार्ज निहारको) न येथे बांधकाम करण्याच्या मंजूरी वावत. एकसंकः :) आपना रि. १९-१-९९

श्रीः जारिकद्र व्योरमोडे

वास्तुशिल्पकार यांच मार्फत मादर कंलला अर्ज.

महाराष्ट्र प्रादेशिकाः वः त्रनगरात्रधना अधिनियम ११६६ च कलम ४५ अन्वय

म.नं पुरु हि.नं १ पे कि.नं १ पे

करण्यामाठो कलल्याहरि, प्राप्त कल्ल्याहरि, प्र

ठाणेकटानाः क्रम्यसम्

महाकीच्या जागत हिर्ल्या रंगान दुरूस्ती हाख्विस्त्याप्रमाणा तळपर / झ्टोल्ट, तळमजला पहिला मजला व ट्रमरा मजला तिमरा मजत्म प्रजला रहाणंसाठी देकने /आफ्रीस / ट्र<u>याखा</u>ना / हॉन्पिटल / ग्रान्तसाठी / ग्रंटन वाड भितीच्या उपारतीच्या