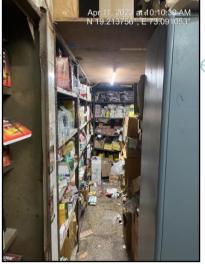

### Details of the property under consideration:

Name of Owner: Mr. Yagnesh Jayprakash Mehta & Mr. Nayan Jayprakash Mehta

Residential Flat No. 2, Ground Floor, "Guru Daiwat Co-Op. Hsg. Soc. Ltd.", Behind Nanji Mansion, Raghuvir Nagar, Opp. Godrej Showroom, Manpada Road, Village - Gajbandhan Patharli, Dombivli (East), Taluka - Kalyan, District - Thane, PIN Code - 421 201, State - Maharashtra, Country - India.

### VALUATION OPINION REPORT

The property bearing Residential Flat No. 2, Ground Floor, "Guru Daiwat Co-Op. Hsg. Soc. Ltd.", Behind Nanji Mansion, Raghuvir Nagar, Opp. Godrej Showroom, Manpada Road, Village - Gajbandhan Patharli, Dombivli (East), Taluka - Kalyan, District - Thane, PIN Code - 421 201, State - Maharashtra, Country - India belongs to Mr. Yagnesh Jayprakash Mehta & Mr. Nayan Jayprakash Mehta.