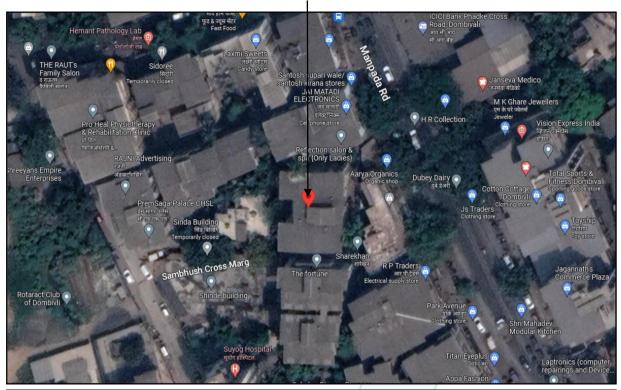

### Details of the property under consideration:

Name of Owner: Mr. Yagnesh Jayprakash Mehta & Mr. Nayan Jayprakash Mehta

Residential Flat No. 2, Ground Floor, "Guru Daiwat Co-Op. Hsg. Soc. Ltd.", Behind Nanji Mansion, Raghuvir Nagar, Opp. Godrej Showroom, Manpada Road, Village - Gajbandhan Patharli, Dombivli (East), Taluka - Kalyan, District - Thane, PIN Code - 421 201, State - Maharashtra, Country - India.

### Boundaries of the property.

North Gyan Prasad Building Ramdarshan CHSL South

Fast Manpada Road

West PremSagarPalace CHSL

Considering various parameters recorded, existing economic scenario, and the information that is available with reference to the development of neighborhood and method selected for valuation, we are of the opinion that, the property premises can be assessed and valued for banking purpose for ₹ 78,71,512.00 (Rupees Seventy Eight Lakh Seventy One Thousand Five Hundred Twelve Only).