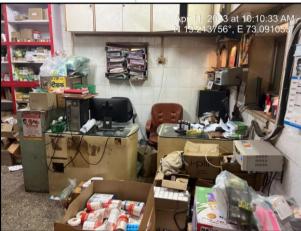

### Details of the property under consideration:

Name of Owner: Mr. Yagnesh Jayprakash Mehta & Mr. Nayan Jayprakash Mehta

Residential Flat No. 2, Ground Floor, "Guru Daiwat Co-Op. Hsg. Soc. Ltd.", Behind Nanji Mansion, Raghuvir Nagar, Opp. Godrej Showroom, Manpada Road, Village - Gajbandhan Patharli, Dombivli (East), Taluka - Kalyan, District - Thane, PIN Code - 421 201, State - Maharashtra, Country - India.

### VALUATION OPINION REPORT

The property bearing Residential Flat No. 2, Ground Floor, "Guru Daiwat Co-Op. Hsg. Soc. Ltd.", Behind Nanji Mansion, Raghuvir Nagar, Opp. Godrej Showroom, Manpada Road, Village - Gajbandhan Patharli, Dombivli (East), Taluka - Kalyan, District - Thane, PIN Code - 421 201, State - Maharashtra, Country - India belongs to Mr. Yagnesh Jayprakash Mehta & Mr. Nayan Jayprakash Mehta.