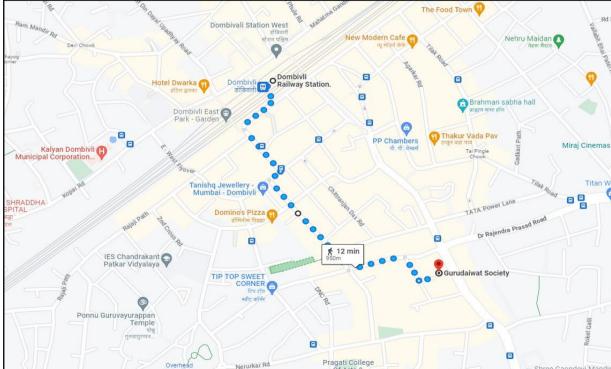

### Details of the property under consideration:

Name of Owner: Mr. Yagnesh Jayprakash Mehta & Mr. Nayan Jayprakash Mehta

Residential Flat No. 2, Ground Floor, "Guru Daiwat Co-Op. Hsg. Soc. Ltd.", Behind Nanji Mansion, Raghuvir Nagar, Opp. Godrej Showroom, Manpada Road, Village - Gajbandhan Patharli, Dombivli (East), Taluka - Kalyan, District - Thane, PIN Code - 421 201, State - Maharashtra, Country - India.