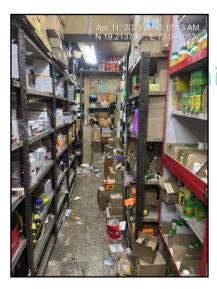

### Details of the property under consideration:

Name of Owner: Mr. Yagnesh Jayprakash Mehta & Mr. Nayan Jayprakash Mehta

Residential Flat No. 2, Ground Floor, "Guru Daiwat Co-Op. Hsg. Soc. Ltd.", Behind Nanji Mansion, Raghuvir Nagar, Opp. Godrej Showroom, Manpada Road, Village - Gajbandhan Patharli, Dombivli (East), Taluka - Kalyan, District - Thane, PIN Code - 421 201, State - Maharashtra, Country - India.

### VALUATION OPINION REPORT

The property bearing Residential Flat No. 2, Ground Floor, "Guru Daiwat Co-Op. Hsg. Soc. Ltd.", Behind Nanji Mansion, Raghuvir Nagar, Opp. Godrej Showroom, Manpada Road, Village - Gajbandhan Patharli, Dombivli (East), Taluka - Kalyan, District - Thane, PIN Code - 421 201, State - Maharashtra, Country - India belongs to Mr. Yagnesh Jayprakash Mehta & Mr. Nayan Jayprakash Mehta.