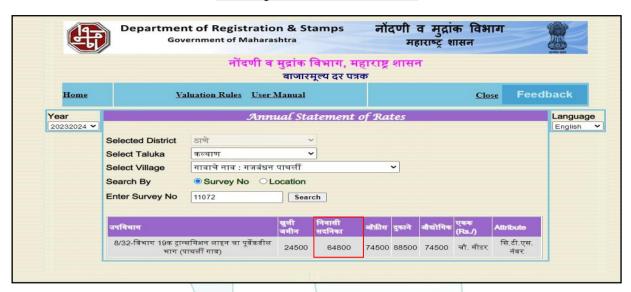

### **GENERAL:**

| 1  | Purpose for which the valuation is made                                              | To assess the Fair Market Value as on                  |
|----|--------------------------------------------------------------------------------------|--------------------------------------------------------|
|    |                                                                                      | 18.05.2023 for Banking Purpose                         |
| 2  | Date of inspection                                                                   | 11.04.2023                                             |
| 3  | Name of the owner/ owners                                                            | Mr. Yagnesh Jayprakash Mehta &                         |
|    |                                                                                      | Mr. Nayan Jayprakash Mehta                             |
| 4  | If the property is under joint ownership / co-                                       | Joint Ownership                                        |
|    | ownership, share of each such owner. Are the                                         | Details of ownership share is not available            |
|    | shares undivided?                                                                    |                                                        |
| 5  | Brief description of the property                                                    | Address: Residential Flat No. 2, Ground Floor,         |
|    | <u>U</u>                                                                             | "Guru Daiwat Co-Op. Hsg. Soc. Ltd.", Behind            |
|    |                                                                                      | Nanji Mansion, Raghuvir Nagar, Opp. Godrej             |
|    |                                                                                      | Showroom, Manpada Road, Village - Gajbandhan           |
|    |                                                                                      | Patharli, Dombivli (East), Taluka - Kalyan, District - |
|    |                                                                                      | Thane, PIN Code - 421 201, State – Maharashtra,        |
|    |                                                                                      | Country – India.                                       |
|    |                                                                                      | Contact Person:                                        |
|    |                                                                                      | Ms. Bhavya Gada (Owner's Representative)               |
|    | TI-1-1-1                                                                             | Contact No. 9082956959                                 |
| 6  | Location, street, ward no                                                            | Behind Nanji Mansion, Raghuvir Nagar, Opp.             |
|    |                                                                                      | Godrej Showroom, Manpada Road, Village -               |
|    |                                                                                      | Gajbandhan Patharli, Dombivli (East), Taluka -         |
|    |                                                                                      | Kalyan, District - Thane                               |
| 7  | Survey/ Plot no. of land                                                             | C.T.S. No. 11072 to 11076, Survey No. 64, Hissa        |
|    |                                                                                      | No. 1 (Pt.) of Village - Gajbandhan Patharli           |
| 8  | Is the property situated in residential/                                             | Residential Area                                       |
|    | commercial/ mixed area/ Residential area?                                            |                                                        |
| 9  | Classification of locality-high class/ middle                                        | Middle Class                                           |
|    | class/poor class                                                                     |                                                        |
| 10 | Proximity to civic amenities like schools,                                           | All the amenities are available in the vicinity        |
|    | Hospitals, Units, market, cinemas etc.                                               | ,                                                      |
| 11 | Means and proximity to surface communication                                         | Served by Buses, Taxies, Auto and Private cars         |
|    | by which the locality is served                                                      |                                                        |
|    | Hospitals, Units, market, cinemas etc.  Means and proximity to surface communication | ,                                                      |