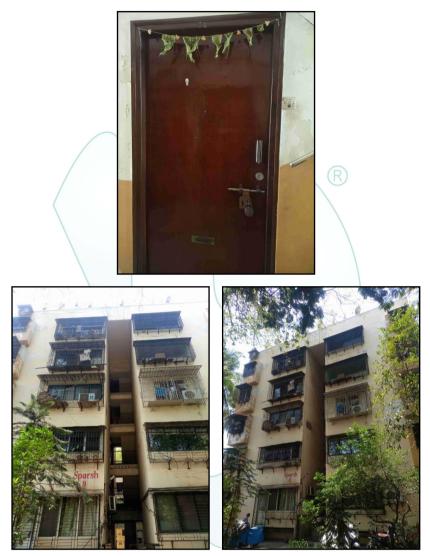

### VALUATION OPINION REPORT

This is to certify that the property bearing Residential Flat No. 34, 3<sup>rd</sup> Floor, Building No. 9, **"Oswal's Sparsh Co-Op. Hsg. Soc. Ltd."**, Oswal Park, Pokhran Road No. 2, Village - Panchpakhadi, Thane (West), Taluka & District - Thane, PIN Code – 400 606, State - Maharashtra, Country – India belongs to **Dr. (Mrs.) Aparna Vishwanath Mulay.** 

#### Boundaries of the property.

| North    | : | Oswal Park Bui    | ding       |
|----------|---|-------------------|------------|
| South    | : | Open Plot         |            |
| East     | : | Open Plot         |            |
| West     | : | Building No. 8, ( | Oswal Park |
| <b>a</b> |   |                   |            |