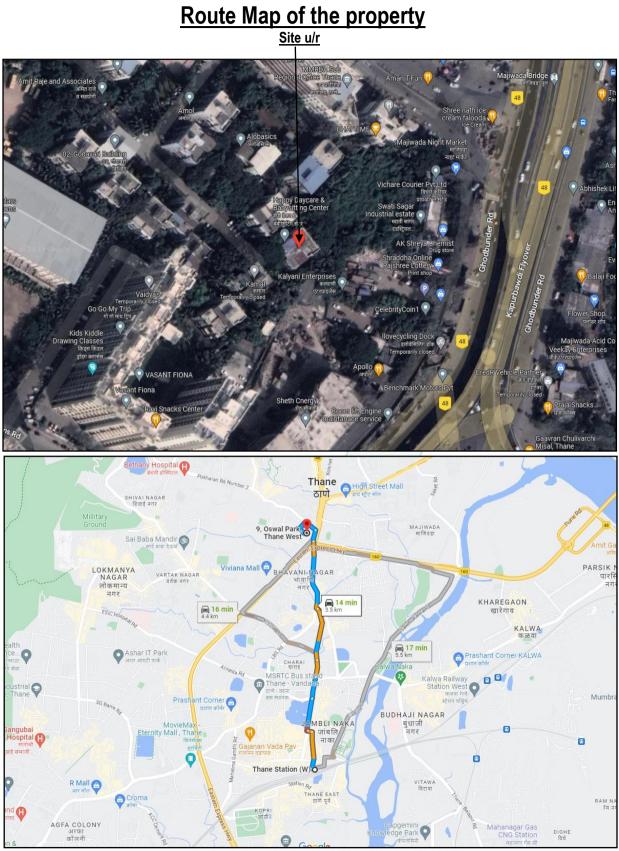

al level must be incorporated) and their effect on     |                                             |
| i) Saleability                                            | Good                                        |
| ii) Likely rental values in future in 😕                   | ₹ 13,000.00 Present rental income per month |
| iii) Any likely income it may generate                    | Rental Income                               |

# Think.Innovate.Create





Valuation Report Prepared For: SBI/ Naupada Branch Thane / Dr. (Mrs.) Aparna Vishwanath Mulay (30821/2300032) Page 10 of 25

## Actual site photographs







## Actual site photographs



# Think.Innovate.Create





Valuation Report Prepared For: SBI/ Naupada Branch Thane / Dr. (Mrs.) Aparna Vishwanath Mulay (30821/2300032) Page 12 of 25



### Latitude Longitude: 19°12'48.6"N 72°58'34.7"E Note: The Blue line shows the route to site from nearest railway station (Thane – 3.5 Km.)





Valuation Report Prepared For: SBI/ Naupada Branch Thane / Dr. (Mrs.) Aparna Vishwanath Mulay (30821/2300032) Page 13 of 25

# Ready Reckoner Rate

| 41                 |                                 | t of Registration &                                                              |              | nps                   | नोंदा  |        | मुद्रांक<br>ष्ट्र शास |               | ग                   |                     |
|--------------------|---------------------------------|----------------------------------------------------------------------------------|--------------|-----------------------|--------|--------|-----------------------|---