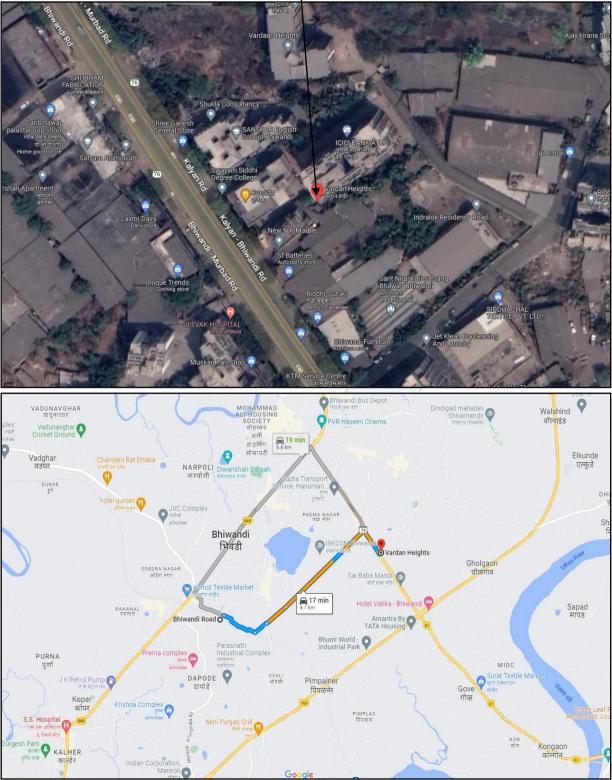

# Route Map of the property <u>Site u/r</u>

### Latitude Longitude - 19°16'46.4"N 73°04'34.6"E

Note: The Blue line shows the route to site from nearest railway station (Bhiwandi Road - 4.1 KM)

Valuation Report Prepared For: Cosmos Bank / Ghodbunder Branch / Mr. Mavji Ramji Patel (30804/2300047) Page 14 of 19