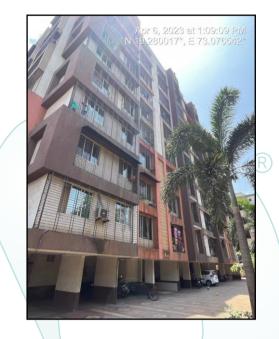

### Actual site photographs

Page 12 of 19

### <u>BUILDING</u>:

The building under reference is having Stilt + 9<sup>th</sup> Upper Floors. It is a R.C.C. Framed Structure with 9" thick external walls and 6" thick internal brick walls. The walls are having sand faced plaster from outside. The staircase is of R.C.C. with R.C.C. trades and risers with chequered tile floor finish. The building external condition is Good. The building is used for residential purpose. 8<sup>th</sup> Floor is having 4 Residential Flat & 1 Refuge Area The building is having 2 lifts.