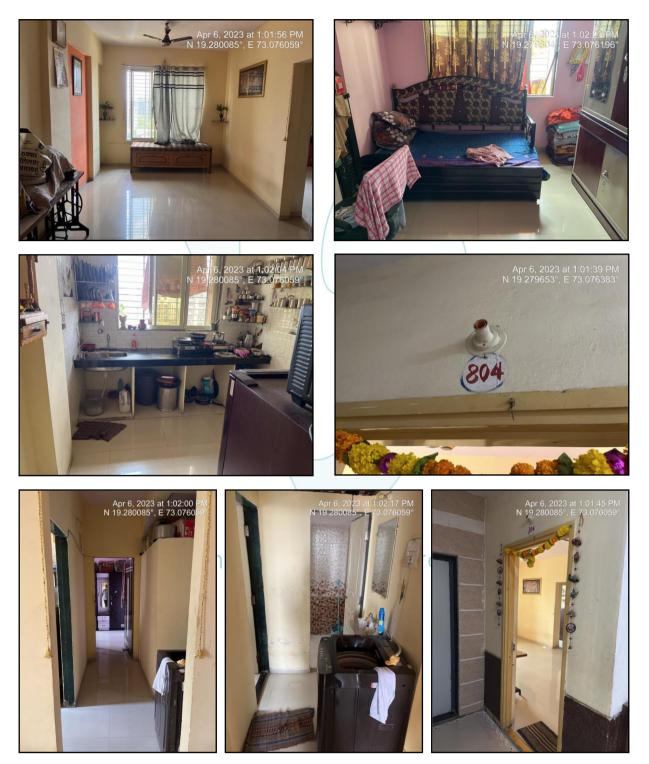

### Actual site photographs

Page 12 of 19

### **Residential Flat:**

The residential flat under reference is situated on the 8<sup>th</sup> Floor. It consists of 1 Bedroom + Living Room + Kitchen + Bath + WC + Cupboard Area + Passage (i.e. 1 BHK with Bath + WC). The residential flat is finished with Vitrified flooring, Teak wood door frame with flush shutters door, Aluminum sliding windows & Concealed electrification & Concealed plumbing.