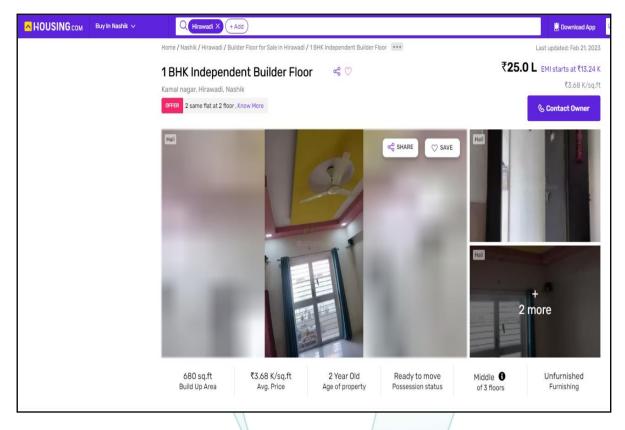

|  |
| Above 2 & up to 5 Years               | 95%                                                                                                                                                        | 95%                                                                                                                                                          |  |  |  |
| Above 5 Years                         | After initial 5 year for every year 1% depreciation is to be considered. However maximum deduction available as per this shall be 70% of Market Value rate | After initial 5 year for every year 1.5% depreciation is to be considered. However maximum deduction available as per this shall be 85% of Market Value rate |  |  |  |





## **Price Indicators**







## **Price Indicators**







## **Occupancy Certificate**







## **Draft Transfer Deed**

|     |