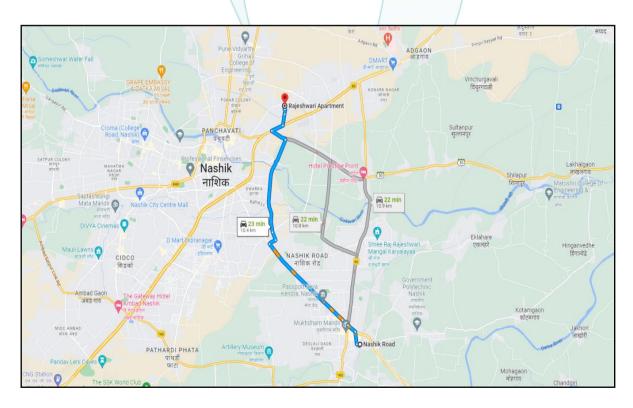

#### **VALUATION REPORT (IN RESPECT OF FLAT)**

|     | VALUATION REPORT (IN RESPECT OF FLAT)         |        |                                                                |  |  |
|-----|-----------------------------------------------|--------|----------------------------------------------------------------|--|--|
| I   | General                                       |        |                                                                |  |  |
| 1.  | Purpose for which the valuation is made       | :      | To assess Fair Market value of the property for Bank           |  |  |
|     |                                               |        | Loan Purpose.                                                  |  |  |
| 2.  | a) Date of inspection                         |        | 28.03.2023                                                     |  |  |
|     | b) Date on which the valuation is made        | :      | 30.03.2023                                                     |  |  |
| 3.  | List of documents produced for perusal:       | rusal: |                                                                |  |  |
|     | i. Copy of Draft Transfer Deed dated 2023     | bet    | ween Shri. Dipesh Vijay Joshi & Smt. Sheetal Dipesh            |  |  |
|     | Joshi (Proposed Purchaser) & Shri. Mohan      | lal    | Ladharam Patel (Owner)                                         |  |  |
|     | ii. Copy of Occupancy Certificate No. Javak   | No     | . / Nagarachana / 000909 dated 13.01.1996 issued by            |  |  |
|     | Nashik Municipal Corporation, Nashik.         |        |                                                                |  |  |
| 4.  | Name of the owner(s) and his / their address  | :      | Name of Owner: Shri. Mohanlal Ladharam Patel                   |  |  |
|     | (es) with Phone no. (details of share of each |        |                                                                |  |  |
|     | owner in case of joint ownership)             |        | Name of Proposed Purchaser:                                    |  |  |
|     |                                               |        | Shri. Dipesh Vijay Joshi &                                     |  |  |
|     |                                               |        | Smt. Sheetal Dipesh Joshi                                      |  |  |
|     |                                               | /      |                                                                |  |  |
|     |                                               |        | Address: Residential Flat No. 9, 2nd Floor, "                  |  |  |
|     |                                               |        | Rajeshwari Co-op. Hsg. Soc. Ltd.", Survey No. 192              |  |  |
|     |                                               |        | / 2, Plot No. 22, Shakti Nagar, Hirawadi, Village –            |  |  |
|     |                                               |        | Nashik, Taluka – Nashik, District - Nashik, PIN Code           |  |  |
|     |                                               |        | – 422 003, State – Maharashtra, Country – India                |  |  |
|     | Think.Innov                                   | 10     | ite.Create                                                     |  |  |
|     |                                               |        | Contact Person:                                                |  |  |
|     |                                               |        | Shri. Dipesh Vijay Joshi (Proposed Purchaser)                  |  |  |
|     |                                               |        | Contact No. +91 9970575705                                     |  |  |
|     |                                               |        | Joint Ownership (Proposed)                                     |  |  |
|     |                                               |        | Details of share of ownership is not available                 |  |  |
| 5.  | Brief description of the property (Including  | :      | The property under consideration is a residential flat         |  |  |
|     | Leasehold / freehold etc.)                    |        | located on 2 <sup>nd</sup> floor. The composition of flat is 1 |  |  |
|     |                                               |        | Bedroom + Living Room + Kitchen + Bath + WC. (i.e.             |  |  |
|     |                                               |        | <b>1 BHK).</b> The property is at 10.4 Km. distance from       |  |  |
|     |                                               |        | nearest railway station Nashik Road.                           |  |  |
| 5a. | Total Lease Period & remaining period (if     | :      | N.A. as the property is freehold.                              |  |  |
|     | leasehold)                                    |        |                                                                |  |  |
| 6.  | Location of property                          | :      |                                                                |  |  |