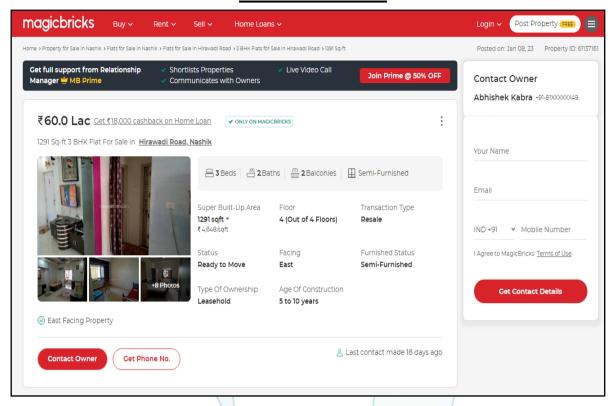

|  |  |  |
| Above 2 & up to 5 Years               | 95%                                                                                                                                                        | 95%                                                                                                                                                          |  |  |  |
| Above 5 Years                         | After initial 5 year for every year 1% depreciation is to be considered. However maximum deduction available as per this shall be 70% of Market Value rate | After initial 5 year for every year 1.5% depreciation is to be considered. However maximum deduction available as per this shall be 85% of Market Value rate |  |  |  |





## **Price Indicators**







## **Price Indicators**







## **Occupancy Certificate**







## **Draft Transfer Deed**

|     |