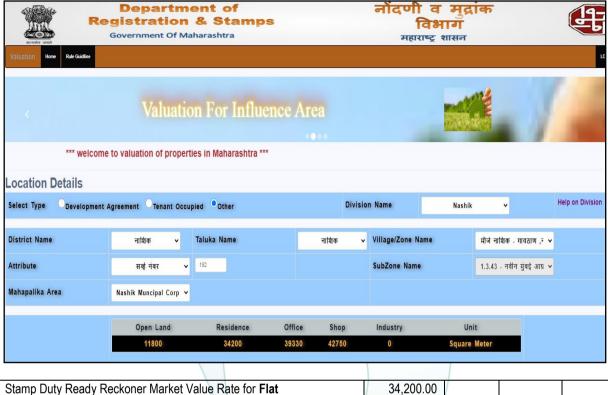

#### **VALUATION REPORT (IN RESPECT OF FLAT)**

|     | VALUATION REPORT (IN RESPECT OF FLAT)         |        |                                                                |  |  |
|-----|-----------------------------------------------|--------|----------------------------------------------------------------|--|--|
| I   | General                                       |        |                                                                |  |  |
| 1.  | Purpose for which the valuation is made       | :      | To assess Fair Market value of the property for Bank           |  |  |
|     |                                               |        | Loan Purpose.                                                  |  |  |
| 2.  | a) Date of inspection                         |        | 28.03.2023                                                     |  |  |
|     | b) Date on which the valuation is made        | :      | 30.03.2023                                                     |  |  |
| 3.  | List of documents produced for perusal:       | rusal: |                                                                |  |  |
|     | i. Copy of Draft Transfer Deed dated 2023     | bet    | ween Shri. Dipesh Vijay Joshi & Smt. Sheetal Dipesh            |  |  |
|     | Joshi (Proposed Purchaser) & Shri. Mohan      | lal    | Ladharam Patel (Owner)                                         |  |  |
|     | ii. Copy of Occupancy Certificate No. Javak   | No     | . / Nagarachana / 000909 dated 13.01.1996 issued by            |  |  |
|     | Nashik Municipal Corporation, Nashik.         |        |                                                                |  |  |
| 4.  | Name of the owner(s) and his / their address  | :      | Name of Owner: Shri. Mohanlal Ladharam Patel                   |  |  |
|     | (es) with Phone no. (details of share of each |        |                                                                |  |  |
|     | owner in case of joint ownership)             |        | Name of Proposed Purchaser:                                    |  |  |
|     |                                               |        | Shri. Dipesh Vijay Joshi &                                     |  |  |
|     |                                               |        | Smt. Sheetal Dipesh Joshi                                      |  |  |
|     |                                               | /      |                                                                |  |  |
|     |                                               |        | Address: Residential Flat No. 9, 2nd Floor, "                  |  |  |
|     |                                               |        | Rajeshwari Co-op. Hsg. Soc. Ltd.", Survey No. 192              |  |  |
|     |                                               |        | / 2, Plot No. 22, Shakti Nagar, Hirawadi, Village –            |  |  |
|     |                                               |        | Nashik, Taluka – Nashik, District - Nashik, PIN Code           |  |  |
|     |                                               |        | – 422 003, State – Maharashtra, Country – India                |  |  |
|     | Think.Innov                                   | 10     | ite.Create                                                     |  |  |
|     |                                               |        | Contact Person:                                                |  |  |
|     |                                               |        | Shri. Dipesh Vijay Joshi (Proposed Purchaser)                  |  |  |
|     |                                               |        | Contact No. +91 9970575705                                     |  |  |
|     |                                               |        | Joint Ownership (Proposed)                                     |  |  |
|     |                                               |        | Details of share of ownership is not available                 |  |  |
| 5.  | Brief description of the property (Including  | :      | The property under consideration is a residential flat         |  |  |
|     | Leasehold / freehold etc.)                    |        | located on 2 <sup>nd</sup> floor. The composition of flat is 1 |  |  |
|     |                                               |        | Bedroom + Living Room + Kitchen + Bath + WC. (i.e.             |  |  |
|     |                                               |        | <b>1 BHK).</b> The property is at 10.4 Km. distance from       |  |  |
|     |                                               |        | nearest railway station Nashik Road.                           |  |  |
| 5a. | Total Lease Period & remaining period (if     | :      | N.A. as the property is freehold.                              |  |  |
|     | leasehold)                                    |        |                                                                |  |  |
| 6.  | Location of property                          | :      |                                                                |  |  |

|      | a)                                       | Plot No. / Survey No.                                                                                                             | :   | Survey No. 192 / 2, Plot                           | No. 22                                                                                                                                                 |  |
|------|------------------------------------------|-----------------------------------------------------------------------------------------------------------------------------------|-----|----------------------------------------------------|--------------------------------------------------------------------------------------------------------------------------------------------------------|--|
|      | b)                                       | Door No.                                                                                                                          | :   | Residential Flat No. 9                             |                                                                                                                                                        |  |
|      | c)                                       | T.S. No. / Village                                                                                                                |     | Village – Nashik                                   |                                                                                                                                                        |  |
|      | d)                                       | Ward / Taluka                                                                                                                     | :   | Taluka – Nashik                                    |                                                                                                                                                        |  |
|      | e)                                       | Mandal / District                                                                                                                 | :   | District – Nashik                                  |                                                                                                                                                        |  |
|      | f)                                       | Date of issue and validity of layout of approved map / plan                                                                       | • • | Nagarachana / 000909<br>Nashik Municipal Corpor    |                                                                                                                                                        |  |
|      | g) Approved map / plan issuing authority |                                                                                                                                   | :   | Nashik Municipal Corporation.                      |                                                                                                                                                        |  |
|      | h)                                       | Whether genuineness or authenticity of approved map/ plan is verified                                                             | :   | No                                                 |                                                                                                                                                        |  |
|      | i)                                       | Any other comments by our empanelled valuers on authentic of approved plan                                                        |     | No                                                 |                                                                                                                                                        |  |
| 7.   | Postal                                   | address of the property                                                                                                           |     | op. Hsg. Soc. Ltd.", Su<br>Shakti Nagar, Hirawadi, | 2 <sup>nd</sup> Floor, <b>" Rajeshwari Co-</b><br>rvey No. 192 / 2, Plot No. 22,<br>Village – Nashik, Taluka –<br>PIN Code – 422 003, State –<br>India |  |
| 8.   | City /                                   | Town                                                                                                                              | (   | Nashik                                             |                                                                                                                                                        |  |
|      | Reside                                   | ential area                                                                                                                       |     | Yes                                                |                                                                                                                                                        |  |
|      | Comm                                     | nercial area                                                                                                                      | :   | No                                                 |                                                                                                                                                        |  |
|      | Indust                                   | rial area                                                                                                                         | :   | No                                                 |                                                                                                                                                        |  |
| 9.   | Classi                                   | fication of the area                                                                                                              | :   |                                                    |                                                                                                                                                        |  |
|      |                                          | ı / Middle / Poor                                                                                                                 | :   | Middle Class                                       |                                                                                                                                                        |  |
|      | ,                                        | an / Semi Urban / Rural                                                                                                           | :   | Urban                                              |                                                                                                                                                        |  |
| 10.  |                                          | ng under Corporation limit / Village nhayat / Municipality                                                                        |     | Village – Nashik<br>Nashik Municipal Corpor        | ation.                                                                                                                                                 |  |
| 11.  | Govt.<br>Act) o                          | er covered under any State / Central enactments (e.g., Urban Land Ceiling r notified under agency area/ scheduled cantonment area |     | No                                                 |                                                                                                                                                        |  |
| 13.  | Dimer<br><b>Buildi</b>                   | nsions / Boundaries of the Property / ng                                                                                          | /(  | As per Actual Site                                 | As per the Documents                                                                                                                                   |  |
|      | North                                    |                                                                                                                                   | :   | Row House                                          | Survey No. 192/1                                                                                                                                       |  |
|      | South                                    |                                                                                                                                   | :   | Road                                               | Colony Road                                                                                                                                            |  |
|      | East                                     |                                                                                                                                   | :   | Open Plot                                          | Plot No. 23                                                                                                                                            |  |
|      | West                                     |                                                                                                                                   | :   | Building                                           | Plot No. 21                                                                                                                                            |  |
| 13.1 | Flat                                     |                                                                                                                                   |     | As per Actual Site                                 | As per Documents                                                                                                                                       |  |
|      | North                                    |                                                                                                                                   |     | Flat No. 10                                        | Details Not Available                                                                                                                                  |  |
|      | South                                    |                                                                                                                                   |     | Marginal Space                                     | Details Not Available                                                                                                                                  |  |
|      | East                                     |                                                                                                                                   |     | Staircase & Flat No. 12                            | Details Not Available                                                                                                                                  |  |
|      | West                                     |                                                                                                                                   |     | Marginal Space                                     | Details Not Available                                                                                                                                  |  |
| 13.2 | Wheth                                    | ner Boundaries Matching with Actual                                                                                               |     | Yes                                                |                                                                                                                                                        |  |
| 13.3 | Latitud                                  | de, Longitude & Co-ordinates of the site                                                                                          | :   | 20°01'05.7"N 73°48'53.0                            | "E                                                                                                                                                     |  |