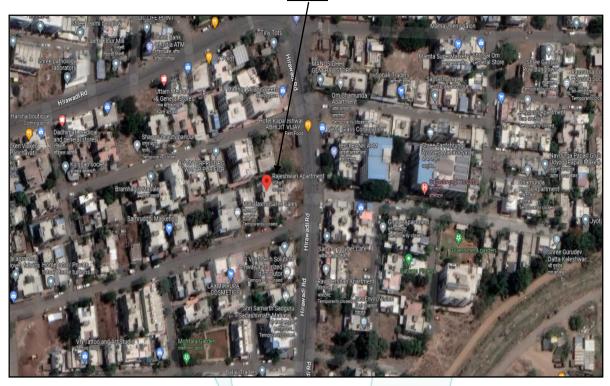

Latitude Longitude: 20°01'05.7"N 73°48'53.0"E

|      | a)                                       | Plot No. / Survey No.                                                                                                             | :   | Survey No. 192 / 2, Plot                           | No. 22                                                                                                                                                 |  |
|------|------------------------------------------|-----------------------------------------------------------------------------------------------------------------------------------|-----|----------------------------------------------------|--------------------------------------------------------------------------------------------------------------------------------------------------------|--|
|      | b)                                       | Door No.                                                                                                                          | :   | Residential Flat No. 9                             |                                                                                                                                                        |  |
|      | c)                                       | T.S. No. / Village                                                                                                                |     | Village – Nashik                                   |                                                                                                                                                        |  |
|      | d)                                       | Ward / Taluka                                                                                                                     | :   | Taluka – Nashik                                    |                                                                                                                                                        |  |
|      | e)                                       | Mandal / District                                                                                                                 | :   | District – Nashik                                  |                                                                                                                                                        |  |
|      | f)                                       | Date of issue and validity of layout of approved map / plan                                                                       | • • | Nagarachana / 000909<br>Nashik Municipal Corpor    |                                                                                                                                                        |  |
|      | g) Approved map / plan issuing authority |                                                                                                                                   | :   | Nashik Municipal Corporation.                      |                                                                                                                                                        |  |
|      | h)                                       | Whether genuineness or authenticity of approved map/ plan is verified                                                             | :   | No                                                 |                                                                                                                                                        |  |
|      | i)                                       | Any other comments by our empanelled valuers on authentic of approved plan                                                        |     | No                                                 |                                                                                                                                                        |  |
| 7.   | Postal                                   | address of the property                                                                                                           |     | op. Hsg. Soc. Ltd.", Su<br>Shakti Nagar, Hirawadi, | 2 <sup>nd</sup> Floor, <b>" Rajeshwari Co-</b><br>rvey No. 192 / 2, Plot No. 22,<br>Village – Nashik, Taluka –<br>PIN Code – 422 003, State –<br>India |  |
| 8.   | City /                                   | Town                                                                                                                              | (   | Nashik                                             |                                                                                                                                                        |  |
|      | Reside                                   | ential area                                                                                                                       |     | Yes                                                |                                                                                                                                                        |  |
|      | Comm                                     | nercial area                                                                                                                      | :   | No                                                 |                                                                                                                                                        |  |
|      | Indust                                   | rial area                                                                                                                         | :   | No                                                 |                                                                                                                                                        |  |
| 9.   | Classi                                   | fication of the area                                                                                                              | :   |                                                    |                                                                                                                                                        |  |
|      |                                          | ı / Middle / Poor                                                                                                                 | :   | Middle Class                                       |                                                                                                                                                        |  |
|      | ,                                        | an / Semi Urban / Rural                                                                                                           | :   | Urban                                              |                                                                                                                                                        |  |
| 10.  |                                          | ng under Corporation limit / Village nhayat / Municipality                                                                        |     | Village – Nashik<br>Nashik Municipal Corpor        | ation.                                                                                                                                                 |  |
| 11.  | Govt.<br>Act) o                          | er covered under any State / Central enactments (e.g., Urban Land Ceiling r notified under agency area/ scheduled cantonment area |     | No                                                 |                                                                                                                                                        |  |
| 13.  | Dimer<br><b>Buildi</b>                   | nsions / Boundaries of the Property / ng                                                                                          | /(  | As per Actual Site                                 | As per the Documents                                                                                                                                   |  |
|      | North                                    |                                                                                                                                   | :   | Row House                                          | Survey No. 192/1                                                                                                                                       |  |
|      | South                                    |                                                                                                                                   | :   | Road                                               | Colony Road                                                                                                                                            |  |
|      | East                                     |                                                                                                                                   | :   | Open Plot                                          | Plot No. 23                                                                                                                                            |  |
|      | West                                     |                                                                                                                                   | :   | Building                                           | Plot No. 21                                                                                                                                            |  |
| 13.1 | Flat                                     |                                                                                                                                   |     | As per Actual Site                                 | As per Documents                                                                                                                                       |  |
|      | North                                    |                                                                                                                                   |     | Flat No. 10                                        | Details Not Available                                                                                                                                  |  |
|      | South                                    |                                                                                                                                   |     | Marginal Space                                     | Details Not Available                                                                                                                                  |  |
|      | East                                     |                                                                                                                                   |     | Staircase & Flat No. 12                            | Details Not Available                                                                                                                                  |  |
|      | West                                     |                                                                                                                                   |     | Marginal Space                                     | Details Not Available                                                                                                                                  |  |
| 13.2 | Wheth                                    | ner Boundaries Matching with Actual                                                                                               |     | Yes                                                |                                                                                                                                                        |  |
| 13.3 | Latitud                                  | de, Longitude & Co-ordinates of the site                                                                                          | :   | 20°01'05.7"N 73°48'53.0                            | "E                                                                                                                                                     |  |