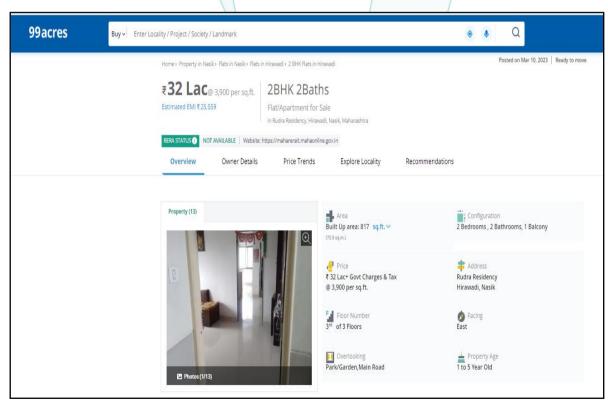

|  |  |  |
| Above 2 & up to 5 Years               | 95%                                                                                                                                                        | 95%                                                                                                                                                          |  |  |  |
| Above 5 Years                         | After initial 5 year for every year 1% depreciation is to be considered. However maximum deduction available as per this shall be 70% of Market Value rate | After initial 5 year for every year 1.5% depreciation is to be considered. However maximum deduction available as per this shall be 85% of Market Value rate |  |  |  |





## **Price Indicators**







## **Price Indicators**







## **Occupancy Certificate**







## **Draft Transfer Deed**

|     |