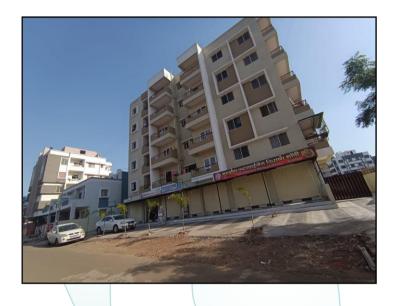

# Valuation Report of the Immovable Property

Details of the property under consideration:

Name of Owner: Shri. Rakesh Ratan Vetal & Smt. Kaveri Rakesh Vetal.

Residential Flat No. 7, 2<sup>nd</sup> Floor, **"Swami Darshan"**, Survey No. 93 / 2 / A, Plot No. 32 + 33, Shivaji Nagar, Near Lokmanya Tilak Garden, Dhruv Nagar Satpur Link Road, Village – Gangapur, Taluka – Nashik, District - Nashik, PIN Code – 422 222, State – Maharashtra, Country – India

## VALUATION OPINION REPORT

This is to certify that the property bearing Residential Flat No. 7, 2<sup>nd</sup> Floor, **"Swami Darshan"**, Survey No. 93 / 2 / A, Plot No. 32 + 33, Shivaji Nagar, Near Lokmanya Tilak Garden, Dhruv Nagar Satpur Link Road, Village – Gangapur, Taluka – Nashik, District - Nashik, PIN Code – 422 222, State – Maharashtra, Country – India belongs to Shri. Rakesh Ratan Vetal & Smt. Kaveri Rakesh Vetal.