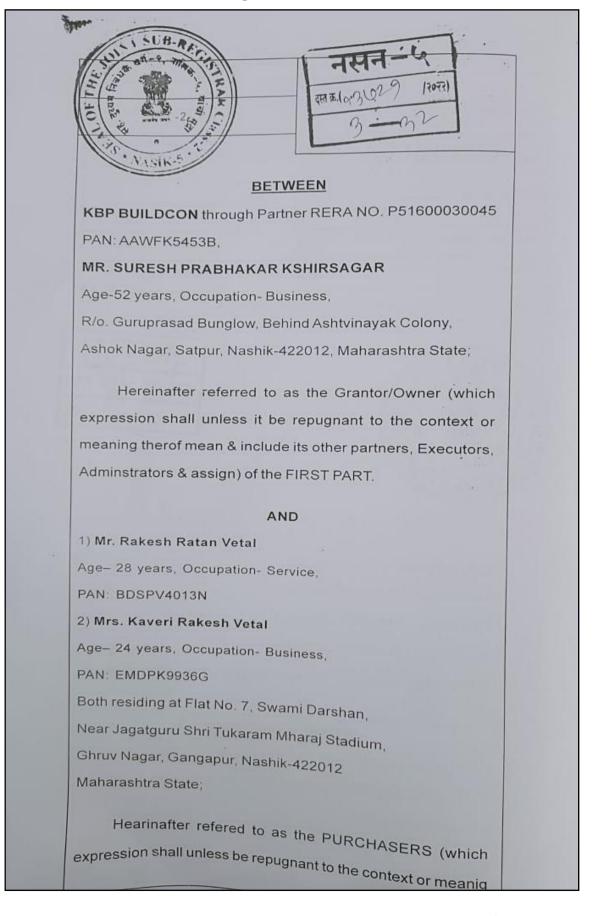

### VALUATION REPORT (IN RESPECT OF FLAT)

| Ι  | General                                                                                                                                                                                                                                                                                                                                                                                                                                                                                                                                                                                                                                                                                                                                                                                                                                                                                                                                                                                             |
|----|-----------------------------------------------------------------------------------------------------------------------------------------------------------------------------------------------------------------------------------------------------------------------------------------------------------------------------------------------------------------------------------------------------------------------------------------------------------------------------------------------------------------------------------------------------------------------------------------------------------------------------------------------------------------------------------------------------------------------------------------------------------------------------------------------------------------------------------------------------------------------------------------------------------------------------------------------------------------------------------------------------|
| 1. | Purpose for which the valuation is made       :       To assess Fair Market value of the property for Bank Loan Purpose.                                                                                                                                                                                                                                                                                                                                                                                                                                                                                                                                                                                                                                                                                                                                                                                                                                                                            |
| 2. | a) Date of inspection : 28.03.2023                                                                                                                                                                                                                                                                                                                                                                                                                                                                                                                                                                                                                                                                                                                                                                                                                                                                                                                                                                  |
|    | b) Date on which the valuation is made : 29.03.2023                                                                                                                                                                                                                                                                                                                                                                                                                                                                                                                                                                                                                                                                                                                                                                                                                                                                                                                                                 |
| 3. | <ul> <li>List of documents produced for perusal: <ol> <li>Copy of Deed of Apartment dated 12.12.2022 between Shri. Rakesh Ratan Vetal &amp; Smt. Kaveri Rakesh Vetal (Purchaser) &amp; M/s. KBP Buildcon (Seller)</li> <li>Copy of Occupancy Certificate No. Javak No. / NNV / B – 1 / 30534 / 2022 dated 20.07.2022 issued by Nashik Municipal Corporation, Nashik.</li> <li>Copy of Commencement Certificate No. LND / BP / B1 / BP / 39 / 2021 dated 15.04.2021 issued by Nashik Municipal Corporation, Nashik.</li> <li>Copy of Approved Building Plan Accompanying Commencement Certificate No. B1 / BP / 39 / 2021 dated 15.04.2021 issued by Executive Engineer Town Planning, Nashik Municipal Corporation.</li> <li>Copy of RERA Registration Certificate No. P51600030045 issued by Maharashtra Real Estate Regulatory Authority</li> <li>Copy of Electricity Bill No. 049453076163 date 27.12.2022 in the name of Shri. Rakesh Ratan Vetal issued by M.S.E.D.C.L.</li> </ol> </li> </ul> |
| 4. | Name of the owner(s) and his / their address       :       Shri. Rakesh Ratan Vetal & Smt. Kaveri Rakesh Vetal         owner in case of joint ownership)       Address:       Residential Flat No. 7, 2 <sup>nd</sup> Floor, "Swami         Darshan", Survey No. 93 / 2 / A, Plot No. 32 + 33, Shivaji Nagar, Near Lokmanya Tilak Garden, Dhruv Nagar Satpur Link Road, Village – Gangapur, Taluka – Nashik, District - Nashik, PIN Code – 422 222, State – Maharashtra, Country – India         Contact Person:       Shri. Kaveri Vetal (Owner)         Contact No. +91 8796968936       Joint Ownership                                                                                                                                                                                                                                                                                                                                                                                          |
| 5. | Brief description of the property (Including<br>Leasehold / freehold etc.):The property is a residential flat on 2 <sup>nd</sup> floor. The<br>composition of flat is Living Room + Kitchen + 1<br>Bedroom + Bath + WC + Balcony (i.e. 1 BHK). The<br>property is at 18.5 Km. distance from nearest railway                                                                                                                                                                                                                                                                                                                                                                                                                                                                                                                                                                                                                                                                                         |