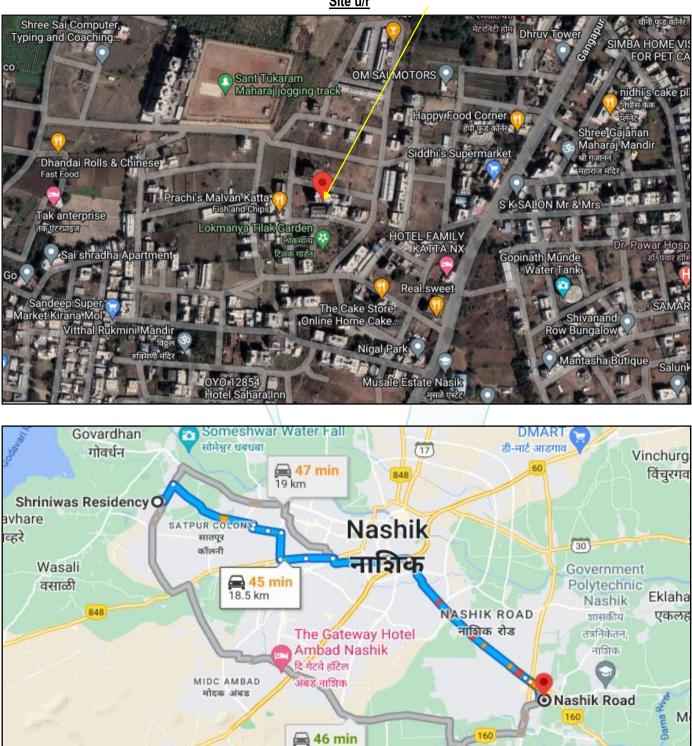

### VALUATION REPORT (IN RESPECT OF FLAT)

| Ι  | General                                                                                                                                                                                                                                                                                                                                                                                                                                                                                                                                                                                                                                                                                                                                                                                                                                                                                                                                                                                             |
|----|-----------------------------------------------------------------------------------------------------------------------------------------------------------------------------------------------------------------------------------------------------------------------------------------------------------------------------------------------------------------------------------------------------------------------------------------------------------------------------------------------------------------------------------------------------------------------------------------------------------------------------------------------------------------------------------------------------------------------------------------------------------------------------------------------------------------------------------------------------------------------------------------------------------------------------------------------------------------------------------------------------|
| 1. | Purpose for which the valuation is made       :       To assess Fair Market value of the property for Bank Loan Purpose.                                                                                                                                                                                                                                                                                                                                                                                                                                                                                                                                                                                                                                                                                                                                                                                                                                                                            |
| 2. | a) Date of inspection : 28.03.2023                                                                                                                                                                                                                                                                                                                                                                                                                                                                                                                                                                                                                                                                                                                                                                                                                                                                                                                                                                  |
|    | b) Date on which the valuation is made : 29.03.2023                                                                                                                                                                                                                                                                                                                                                                                                                                                                                                                                                                                                                                                                                                                                                                                                                                                                                                                                                 |
| 3. | <ul> <li>List of documents produced for perusal: <ol> <li>Copy of Deed of Apartment dated 12.12.2022 between Shri. Rakesh Ratan Vetal &amp; Smt. Kaveri Rakesh Vetal (Purchaser) &amp; M/s. KBP Buildcon (Seller)</li> <li>Copy of Occupancy Certificate No. Javak No. / NNV / B – 1 / 30534 / 2022 dated 20.07.2022 issued by Nashik Municipal Corporation, Nashik.</li> <li>Copy of Commencement Certificate No. LND / BP / B1 / BP / 39 / 2021 dated 15.04.2021 issued by Nashik Municipal Corporation, Nashik.</li> <li>Copy of Approved Building Plan Accompanying Commencement Certificate No. B1 / BP / 39 / 2021 dated 15.04.2021 issued by Executive Engineer Town Planning, Nashik Municipal Corporation.</li> <li>Copy of RERA Registration Certificate No. P51600030045 issued by Maharashtra Real Estate Regulatory Authority</li> <li>Copy of Electricity Bill No. 049453076163 date 27.12.2022 in the name of Shri. Rakesh Ratan Vetal issued by M.S.E.D.C.L.</li> </ol> </li> </ul> |
| 4. | Name of the owner(s) and his / their address       :       Shri. Rakesh Ratan Vetal & Smt. Kaveri Rakesh Vetal         owner in case of joint ownership)       Address:       Residential Flat No. 7, 2 <sup>nd</sup> Floor, "Swami         Darshan", Survey No. 93 / 2 / A, Plot No. 32 + 33, Shivaji Nagar, Near Lokmanya Tilak Garden, Dhruv Nagar Satpur Link Road, Village – Gangapur, Taluka – Nashik, District - Nashik, PIN Code – 422 222, State – Maharashtra, Country – India         Contact Person:       Shri. Kaveri Vetal (Owner)         Contact No. +91 8796968936       Joint Ownership                                                                                                                                                                                                                                                                                                                                                                                          |
| 5. | Brief description of the property (Including<br>Leasehold / freehold etc.):The property is a residential flat on 2 <sup>nd</sup> floor. The<br>composition of flat is Living Room + Kitchen + 1<br>Bedroom + Bath + WC + Balcony (i.e. 1 BHK). The<br>property is at 18.5 Km. distance from nearest railway                                                                                                                                                                                                                                                                                                                                                                                                                                                                                                                                                                                                                                                                                         |