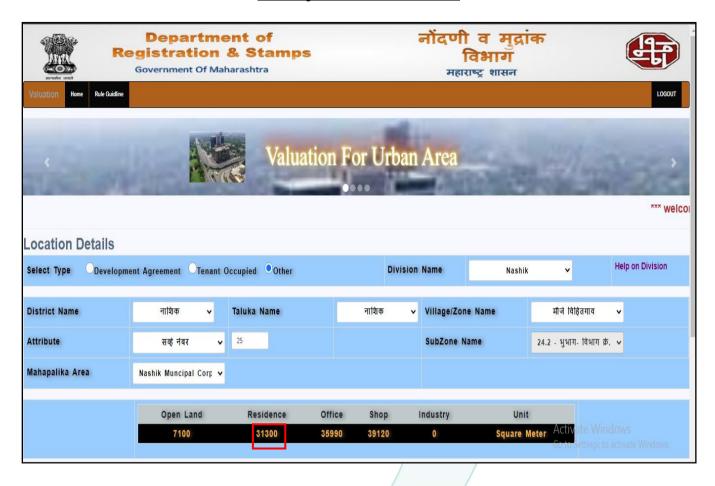

stance from sea-cost / |                                            |
| tidal lev | el must be incorporated) and their effect on       |                                            |
| i)        | Sale ability                                       | Good                                       |
| ii)       | Likely rental values in future in and              | ₹ 7,500.00 present rental income per month |
| iii)      | Any likely income it may generate                  | Rental Income                              |



# **Actual site photographs**

















# **Route Map of the property**

Site u/r





#### Latitude Longitude: 19°56'13.0"N 73°49'54.5"E

**Note:** The Blue line shows the route to site from nearest railway station (Nashik Road – 2.1 Km.)





# **Ready Reckoner Rate**



Think.Innovate.Create



### **Price Indicators**







# **Price Indicators**







### **Approved Plan**







# **Occupancy Certificate**

| मार्शिक महानगरपालिका, नांशिक इमारा वायकापाया याप करणे प्रावनाय वायला (क्र्म्/पार्गा):  10. A. 21347  11. (क्र्म्/पार्गा):  11. (क्रम्/पार्गा):  12. (क्रम्/पार्गा):  13. (क्रम्/पार्गा):  14. (क्रम्/पार्गा):  15. (क्रम्/पार्गा):  16. A. 21347  17. A. 21347  18. A. 21347  19. A. 2134                            | λ.    |