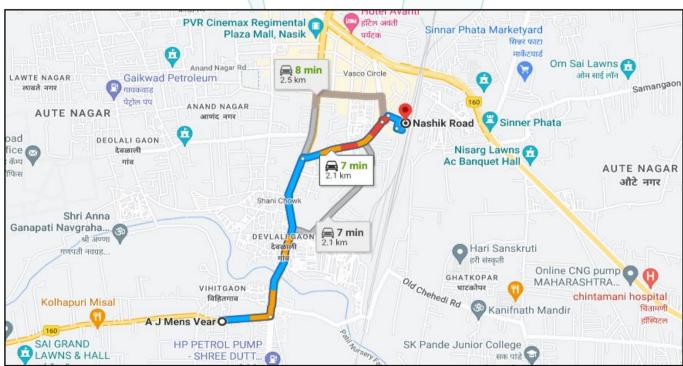

# **Route Map of the property**

Site u/r

#### Latitude Longitude: 19°56'13.0"N 73°49'54.5"E

**Note:** The Blue line shows the route to site from nearest railway station (Nashik Road – 2.1 Km.)