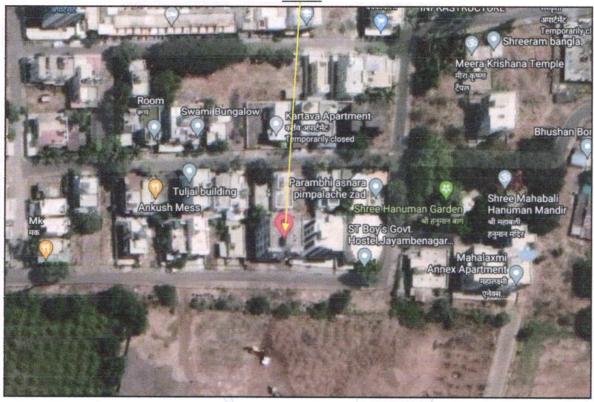

### Details of the property under consideration:

Name of Proposed Purchaser: Mrs. Swity Bablu Thapa

Name of Owner: Mr. Gaurav Annasaheb Sant

Residential Flat No. 1, 1st Floor, "Shree Heights Apartment", Plot No. 11 & 12, Survey No. 279 / 3 / to 4 / 2, (As Per Recent Digital 7 / 12 Extracts of Survey No. 279 / 3 to 4 / 2 / Plot /11 & Survey No. 279 / 3 to 4 / 2 / Plot / 12), Near Shree Hanuman Garden, Canel Road, Amrutdham, Village - Nashik, Taluka - Nashik, District - Nashik, PIN Code - 422 006, State - Maharashtra. Country - India.

|        |                 |                                                                                                                    |     | The property is at 9 railway station Nashik Landmark: Shree Ha                                                                                                                                                                                                                                                                                                                                                                                        |                                                                                                                  |
|--------|-----------------|--------------------------------------------------------------------------------------------------------------------|-----|-------------------------------------------------------------------------------------------------------------------------------------------------------------------------------------------------------------------------------------------------------------------------------------------------------------------------------------------------------------------------------------------------------------------------------------------------------|------------------------------------------------------------------------------------------------------------------|
| 5a.    | Total<br>leasel | Lease Period & remaining period (if nold)                                                                          | :   | N.A. as the property is                                                                                                                                                                                                                                                                                                                                                                                                                               | s freehold.                                                                                                      |
| 6.     | Locati          | on of property                                                                                                     | :   |                                                                                                                                                                                                                                                                                                                                                                                                                                                       |                                                                                                                  |
|        | a)              | Plot No. / Survey No.                                                                                              | :   | Plot No. 11 & 12. Surv                                                                                                                                                                                                                                                                                                                                                                                                                                | vey No. 279 / 3 / to 4 / 2                                                                                       |
|        | b)              | Door No.                                                                                                           |     | Residential Flat No. 1                                                                                                                                                                                                                                                                                                                                                                                                                                | .,                                                                                                               |
|        | c)              | T.S. No. / Village                                                                                                 | ÷   | Village – Nashik                                                                                                                                                                                                                                                                                                                                                                                                                                      |                                                                                                                  |
|        | d)              | Ward / Taluka                                                                                                      | -   | Taluka – Nashik                                                                                                                                                                                                                                                                                                                                                                                                                                       |                                                                                                                  |
|        | e)              | Mandal / District                                                                                                  |     | District – Nashik                                                                                                                                                                                                                                                                                                                                                                                                                                     | -                                                                                                                |
|        | f)              | Date of issue and validity of layout of approved map / plan                                                        | :   | Copy of Approved<br>Commencement Cert<br>dated 23.12.2014 iss                                                                                                                                                                                                                                                                                                                                                                                         | Building Plan Accompanying tificate No. C-1 / 640 / 3352 ued by Deputy Engineer Town icipal Corporation, Nashik. |
|        | g)              | Approved map / plan issuing authority                                                                              | :   | Nashik Municipal Corp                                                                                                                                                                                                                                                                                                                                                                                                                                 | ooration.                                                                                                        |
|        | h)              | Whether genuineness or authenticity of approved map/ plan is verified                                              | :   | Yes                                                                                                                                                                                                                                                                                                                                                                                                                                                   |                                                                                                                  |
| n o4   | i)              | Any other comments by our empanelled valuers on authentic of approved plan                                         |     | No                                                                                                                                                                                                                                                                                                                                                                                                                                                    |                                                                                                                  |
| 7.     | Postal          | address of the property                                                                                            |     | Residential Flat No. 1, 1st Floor, "Shree Height: Apartment", Plot No. 11 & 12, Survey No. 279 / 3 / to 4 / 2, (As Per Recent Digital 7 / 12 Extracts of Surve No. 279 / 3 to 4 / 2 / Plot / 11 & Survey No. 279 / 3 to 4 / 2 / Plot / 11 & Survey No. 279 / 3 to 4 / 2 / Plot / 12), Near Shree Hanuman Garden, Cane Road, Amrutdham, Village - Nashik, Taluka - Nashik District - Nashik, PlN Code - 422 006, State - Maharashtra, Country - India. |                                                                                                                  |
| 8.     | City /          | Town                                                                                                               | :   | Nashik                                                                                                                                                                                                                                                                                                                                                                                                                                                |                                                                                                                  |
|        | Reside          | ential area                                                                                                        | :   | Yes                                                                                                                                                                                                                                                                                                                                                                                                                                                   |                                                                                                                  |
|        | Comm            | nercial area                                                                                                       | -:  | No                                                                                                                                                                                                                                                                                                                                                                                                                                                    | _                                                                                                                |
|        | Indust          | rial area Think Innov                                                                                              | 1:  | No Crost                                                                                                                                                                                                                                                                                                                                                                                                                                              |                                                                                                                  |
| 9.     | Classi          | fication of the area                                                                                               |     | HE. CIECH                                                                                                                                                                                                                                                                                                                                                                                                                                             |                                                                                                                  |
|        | i) High         | / Middle / Poor                                                                                                    | :   | Middle Class                                                                                                                                                                                                                                                                                                                                                                                                                                          |                                                                                                                  |
|        | , 0             | an / Semi Urban / Rural                                                                                            | :   | Urban                                                                                                                                                                                                                                                                                                                                                                                                                                                 |                                                                                                                  |
| 10.    |                 | ng under Corporation limit / Village                                                                               | :   | : Village – Nashik                                                                                                                                                                                                                                                                                                                                                                                                                                    |                                                                                                                  |
|        |                 | nhayat / Municipality                                                                                              | 100 | Nashik Municipal Corporation.                                                                                                                                                                                                                                                                                                                                                                                                                         |                                                                                                                  |
| 11.    | Wheth<br>Govt.  | ner covered under any State / Central enactments (e.g., Urban Land Ceiling r notified under agency area/ scheduled | :   | No No                                                                                                                                                                                                                                                                                                                                                                                                                                                 |                                                                                                                  |
| .,.    |                 | cantonment area                                                                                                    |     |                                                                                                                                                                                                                                                                                                                                                                                                                                                       |                                                                                                                  |
| 13.    | area /          | cantonment area sions / Boundaries of the Property /                                                               |     | As per Actual Site                                                                                                                                                                                                                                                                                                                                                                                                                                    | As per the Deed                                                                                                  |
| 50 880 | area /          | sions / Boundaries of the Property /                                                                               |     | As per Actual Site                                                                                                                                                                                                                                                                                                                                                                                                                                    | As per the Deed<br>Plot No. 11 & 12                                                                              |