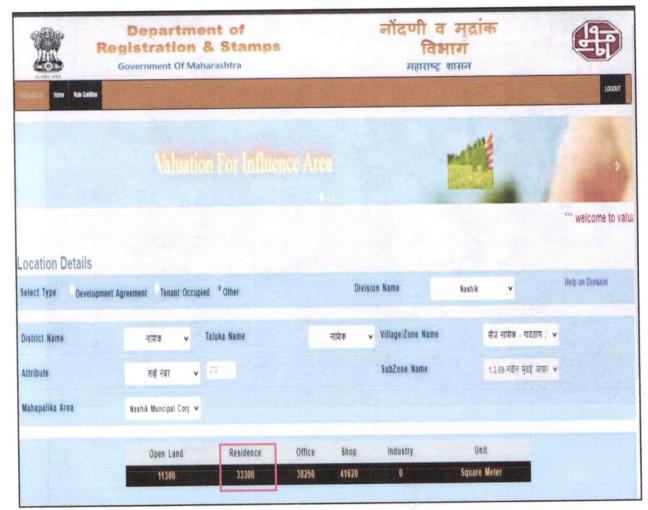

Considering various parameters recorded, existing economic scenario, and the information that is available with reference to the development of neighborhood and method selected for valuation, we are of the opinion that, the property premises can be assessed for this particular purpose at ₹ 45,67,050.00 (Rupees Forty Five Lakh Sixty Seven Thousand Fifty Only).