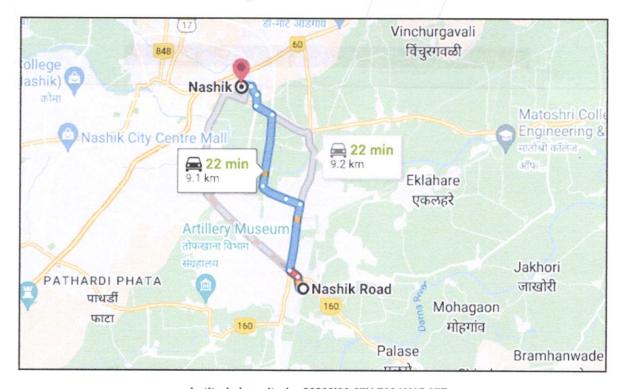

|        |                 |                                                                                                                    |     | The property is at 9 railway station Nashik Landmark: Shree Ha                                                                                                                                                                                                                                                                                                                                                                                        |                                                                                                                  |
|--------|-----------------|--------------------------------------------------------------------------------------------------------------------|-----|-------------------------------------------------------------------------------------------------------------------------------------------------------------------------------------------------------------------------------------------------------------------------------------------------------------------------------------------------------------------------------------------------------------------------------------------------------|------------------------------------------------------------------------------------------------------------------|
| 5a.    | Total<br>leasel | Lease Period & remaining period (if nold)                                                                          | :   | N.A. as the property is                                                                                                                                                                                                                                                                                                                                                                                                                               | s freehold.                                                                                                      |
| 6.     | Locati          | on of property                                                                                                     | :   |                                                                                                                                                                                                                                                                                                                                                                                                                                                       |                                                                                                                  |
|        | a)              | Plot No. / Survey No.                                                                                              | :   | Plot No. 11 & 12. Surv                                                                                                                                                                                                                                                                                                                                                                                                                                | vey No. 279 / 3 / to 4 / 2                                                                                       |
|        | b)              | Door No.                                                                                                           |     | Residential Flat No. 1                                                                                                                                                                                                                                                                                                                                                                                                                                | .,                                                                                                               |
|        | c)              | T.S. No. / Village                                                                                                 | ÷   | Village – Nashik                                                                                                                                                                                                                                                                                                                                                                                                                                      |                                                                                                                  |
|        | d)              | Ward / Taluka                                                                                                      | -   | Taluka – Nashik                                                                                                                                                                                                                                                                                                                                                                                                                                       |                                                                                                                  |
|        | e)              | Mandal / District                                                                                                  |     | District – Nashik                                                                                                                                                                                                                                                                                                                                                                                                                                     | -                                                                                                                |
|        | f)              | Date of issue and validity of layout of approved map / plan                                                        | :   | Copy of Approved<br>Commencement Cert<br>dated 23.12.2014 iss                                                                                                                                                                                                                                                                                                                                                                                         | Building Plan Accompanying tificate No. C-1 / 640 / 3352 ued by Deputy Engineer Town icipal Corporation, Nashik. |
|        | g)              | Approved map / plan issuing authority                                                                              | :   | Nashik Municipal Corp                                                                                                                                                                                                                                                                                                                                                                                                                                 | ooration.                                                                                                        |
|        | h)              | Whether genuineness or authenticity of approved map/ plan is verified                                              | :   | Yes                                                                                                                                                                                                                                                                                                                                                                                                                                                   |                                                                                                                  |
| n o4   | i)              | Any other comments by our empanelled valuers on authentic of approved plan                                         |     | No                                                                                                                                                                                                                                                                                                                                                                                                                                                    |                                                                                                                  |
| 7.     | Postal          | address of the property                                                                                            |     | Residential Flat No. 1, 1st Floor, "Shree Height: Apartment", Plot No. 11 & 12, Survey No. 279 / 3 / to 4 / 2, (As Per Recent Digital 7 / 12 Extracts of Surve No. 279 / 3 to 4 / 2 / Plot / 11 & Survey No. 279 / 3 to 4 / 2 / Plot / 11 & Survey No. 279 / 3 to 4 / 2 / Plot / 12), Near Shree Hanuman Garden, Cane Road, Amrutdham, Village - Nashik, Taluka - Nashik District - Nashik, PlN Code - 422 006, State - Maharashtra, Country - India. |                                                                                                                  |
| 8.     | City /          | Town                                                                                                               | :   | Nashik                                                                                                                                                                                                                                                                                                                                                                                                                                                |                                                                                                                  |
|        | Reside          | ential area                                                                                                        | :   | Yes                                                                                                                                                                                                                                                                                                                                                                                                                                                   |                                                                                                                  |
|        | Comm            | nercial area                                                                                                       | -:  | No                                                                                                                                                                                                                                                                                                                                                                                                                                                    | _                                                                                                                |
|        | Indust          | rial area Think Innov                                                                                              | 1:  | No Crost                                                                                                                                                                                                                                                                                                                                                                                                                                              |                                                                                                                  |
| 9.     | Classi          | fication of the area                                                                                               |     | HE. CIECH                                                                                                                                                                                                                                                                                                                                                                                                                                             |                                                                                                                  |
|        | i) High         | / Middle / Poor                                                                                                    | :   | Middle Class                                                                                                                                                                                                                                                                                                                                                                                                                                          |                                                                                                                  |
|        | , 0             | an / Semi Urban / Rural                                                                                            | :   | Urban                                                                                                                                                                                                                                                                                                                                                                                                                                                 |                                                                                                                  |
| 10.    |                 | ng under Corporation limit / Village                                                                               | :   | : Village – Nashik                                                                                                                                                                                                                                                                                                                                                                                                                                    |                                                                                                                  |
|        |                 | nhayat / Municipality                                                                                              | 100 | Nashik Municipal Corporation.                                                                                                                                                                                                                                                                                                                                                                                                                         |                                                                                                                  |
| 11.    | Wheth<br>Govt.  | ner covered under any State / Central enactments (e.g., Urban Land Ceiling r notified under agency area/ scheduled | :   | No No                                                                                                                                                                                                                                                                                                                                                                                                                                                 |                                                                                                                  |
| .,.    |                 | cantonment area                                                                                                    |     |                                                                                                                                                                                                                                                                                                                                                                                                                                                       |                                                                                                                  |
| 13.    | area /          | cantonment area sions / Boundaries of the Property /                                                               |     | As per Actual Site                                                                                                                                                                                                                                                                                                                                                                                                                                    | As per the Deed                                                                                                  |
| 50 880 | area /          | sions / Boundaries of the Property /                                                                               |     | As per Actual Site                                                                                                                                                                                                                                                                                                                                                                                                                                    | As per the Deed<br>Plot No. 11 & 12                                                                              |