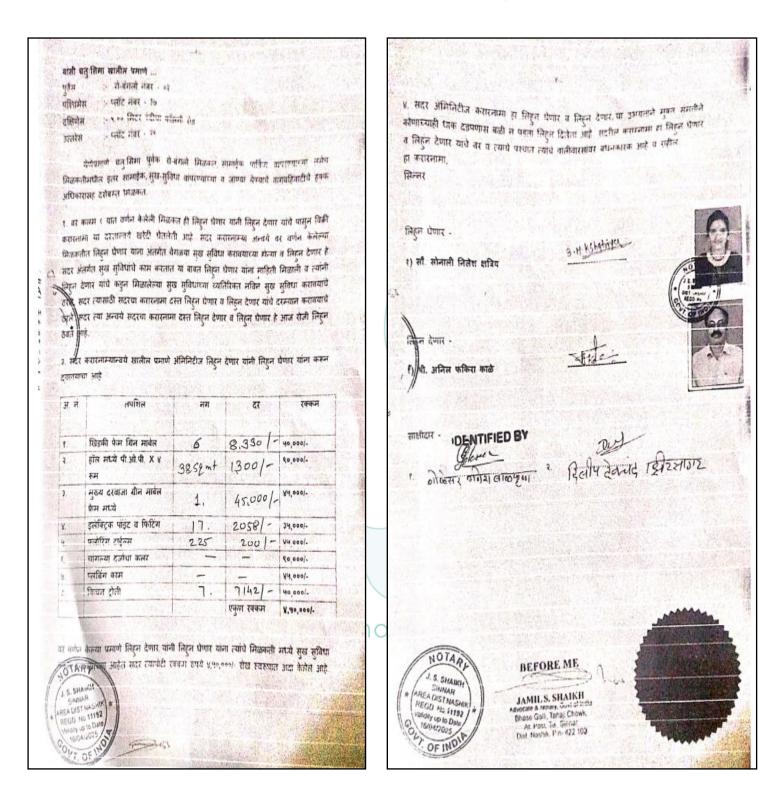

We have verified the rates quoted as per current market rates. Details of work and Extra Amenities considered as per copy of Agreement for Extra Amenities Between Sau. Sonali Nilesh Kshatriya (First Party) and Shri. Dasharath Anil Fakira Kale (Second Party) received on dated 04.05.2023. The Extra Amenities amount is **Rs. 4,50,000/- (Rupees Four Lakh Fifty Thousand Only )** 

## Agreement for Extra Amenities

t) सौ. सोनाली निलेश शतिव भारतीय गेर-यायिक 3.वय - ३७ वर्षे, घंदा - नोकरी भारत INDIA रेत काई संबर - FMNPK9233B आधार कार्ड लंबर - १९६३ ६७८७ २९४० राहणार - पताप टोकिज जवळ, नाशिक वेस. सिल्ला TWE HUNDRED ता, सिन्नर जि. नाशिक महाराष्ट्र - ४२१०३ RUPEES ..... लिहन धेणार - याती -Rs. 500 पाच सौ रुपये Contract of t) भी. अनिल फांकेरा काळे उ.वय - १७ वर्ष घटा - शेती INDIA NON JUDICIAL पेन कार्ड नबर - BQZPK1396R आधार कार्ड संबर - २३२४ २२२४ ०६२२ रहिणार - काळेवाडा, गंगावेस, सिल्लर ता, सिल्लर TRATE MAHARASHTRA 0 2022 0 BW 113570 H.Y. जि. नाशिक महाराष्ट् - ४२१०३ ..... लिहन देणार for The N वंखरग्रामाचि काग . NO SALLANT SULA IL COURY OFFICE रणे एक्स्ट्रा ॲमिनीटीज करारनामा दस्त लिहन देतो ऐसा जे की, वर्षक विवास, घेणाञ्चलने संघ Ricity \*\* NO 10001 2069 ( THINAH मिलकनीचे तर्णन :- नुकड़ी जिल्हा लागिक,पोट नुकड़ी तालुका फ़िलार पैकी, मौडे फ़िला 1 27 4 MAY 2023 12 🖫 गरपालिका हट्टीमधील व शिवारातील रहिवाशी विभागात समाविष्ट असलेली मौजे सिल्लर - ०२ 15TE ALGUN 2718 8/2023 मुद्रांक विकत घेणाऱ्याची सही 101 या गांवाचे शिवारातील विमशेती प्लॉट मिळकत,यांसी हल्लीचे रेकॉर्ड ऑफ राईटस प्रमाणे रेव्हेन्यू ... वक्रमधा स्यूप्रान गण्डन्दाय नाव । सर्ग अजय शारदराव कृत्वेवाणी , सिन्दर -Ast ALTE AMA . \$5.5660 ----6r पहोंके दिव्हों दिव्हार ये पत्रा - तहसिल कार्यालय आवार सिम्मर ता सिम्मर कि महिन्न (अ) सर्व्ह नंबर - ४९/७/ अ/५/ व ( जना सर्व्ह नंबर - ४८ ) मधील निवास प्रयोजनार्य विनशेती प्लॉट नंबर - 36 यांसी क्षेत्रफळ 1.3८.७७ आर.चौरस मिटर म्हणजेच 13८.७५ चौरस मिटर यांसी आकार रु १००,०० पैसे. NOTARY NOTED & REGISTERED at Serial No/See/2 यांसी चतःसिमा खालील प्रमाणे ... DATE 04/05/202 3 1. This Document Contain ॥ श्री ॥ 04 - याच ले-आउट मधील प्लॉट नंबर - रेप पर्वस Total पश्चिमेस - याय ले-आउट मधील प्लॉट नंबर - ३७ एक्स्ट्रा ऑमिनीटीज करारनामा - ९,०० स्टीचा कॉलनी रोड टलिणेस भाज दिसांक ४ माहे में इसवी राग २०२३ रोज गुल्वार :- याच ले-आउट मधील प्लोट नंबर - २१ उत्तरेस NOTARY POT MELY I t a) उपरोक्त कलम t अ मध्ये वर्णन केलेल्या प्लॉट मिळकतीवर बांधण्यात येत S, SHAIKI NAR REA DIST NAS असलेल्या निर्मल पार्क रो-बंगलीज् मधील रो-बंगलो नंबर - •१ यांसी प्लॉटेड (तळ जागेचे) REGD No 11192 श्वरूळ ७६.१३ चीरस मिटर या मिळकतीवरील आर.सी.सी. स्वरूपाचे बांधीव क्षेत्रफल १४१०.०० 16/04/2025 OPPOP वी.पट्रस्वान्देव १३१.०४ चौरस मिटर (बिल्टअप) Endin OTARY CHAIKH SHANCH BUNHAH 1414 DIETNASH 1.6 11192 NO.11122 up to Dat 1100 INO INO 1/2025 Franker Endres. OVT OF OF