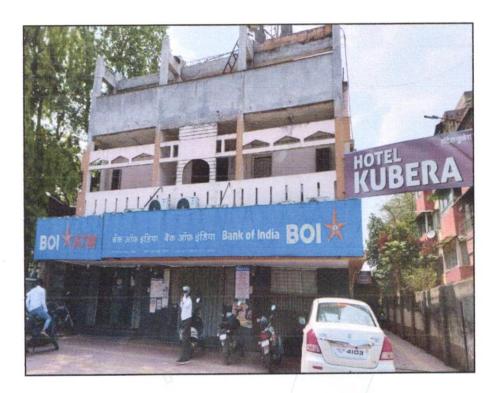

## Details of the property under consideration:

Name of Owner: Mr. Deelip Murlidhar Rahane

Commercial Existing Building **"Hotel Kubera"** Plot No. 2, City Survey No. 6707, Final Plot No. 190, T. P. S. No. 2, Near Trimbak Naka Road, Old Agra Road, Shivaji Udyan, Village - Nashik, Taluka & Dist - Nashik, Pin Code – 422 002, State - Maharashtra, Country - India

## VALUATION OPINION REPORT

This is to certify that the property bearing Commercial Existing Building "Hotel Kubera" Plot No. 2, City Survey No. 6707, Final Plot No. 190, T. P. S. No. 2, Near Trimbak Naka Road, Old Agra Road, Shivaji Udyan, Village -Nashik, Taluka & Dist - Nashik, Pin Code – 422 002, State - Maharashtra, Country - India belongs to Mr. Deelip Murlidhar Rahane.

Boundaries of the property.

| Boundaries | Building                              |
|------------|---------------------------------------|
| North      | Bela Vista Heights                    |
| South      | Ram Drug House & HP Petrol Pump       |
| East       | Old Agra Road                         |
| West       | Internal Road & Thakkar Bazar Complex |