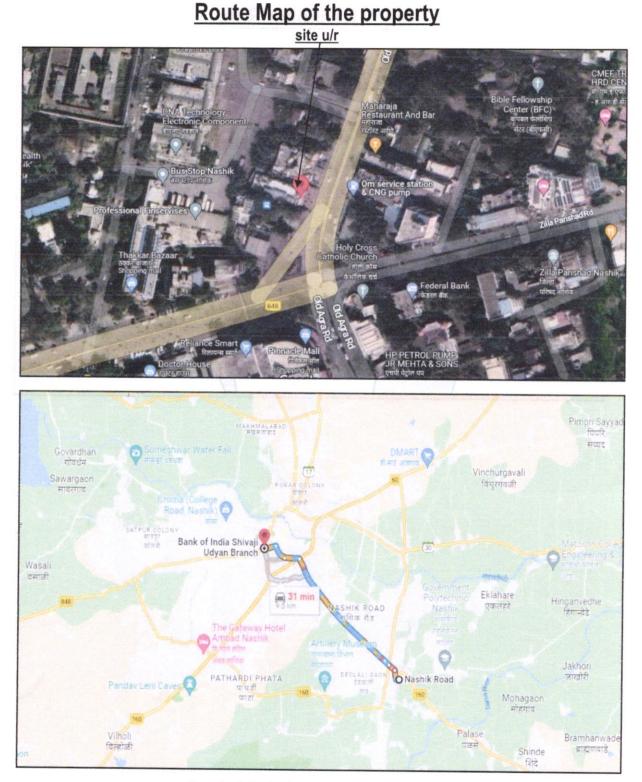

## Details of the property under consideration:

Name of Owner: Mr. Deelip Murlidhar Rahane

Commercial Existing Building **"Hotel Kubera"** Plot No. 2, City Survey No. 6707, Final Plot No. 190, T. P. S. No. 2, Near Trimbak Naka Road, Old Agra Road, Shivaji Udyan, Village - Nashik, Taluka & Dist - Nashik, Pin Code – 422 002, State - Maharashtra, Country - India