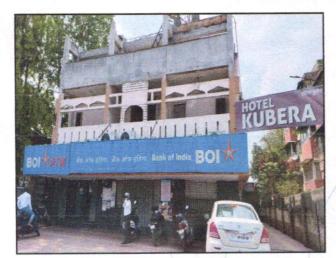

## Details of the property under consideration:

Name of Owner: Mr. Deelip Murlidhar Rahane

Commercial Existing Building **"Hotel Kubera"** Plot No. 2, City Survey No. 6707, Final Plot No. 190, T. P. S. No. 2, Near Trimbak Naka Road, Old Agra Road, Shivaji Udyan, Village - Nashik, Taluka & Dist - Nashik, Pin Code – 422 002, State - Maharashtra, Country - India

## VALUATION OPINION REPORT

This is to certify that the property bearing Commercial Existing Building "Hotel Kubera" Plot No. 2, City Survey No. 6707, Final Plot No. 190, T. P. S. No. 2, Near Trimbak Naka Road, Old Agra Road, Shivaji Udyan, Village -Nashik, Taluka & Dist - Nashik, Pin Code – 422 002, State - Maharashtra, Country - India belongs to Mr. Deelip Murlidhar Rahane.

Boundaries of the property.

| Boundaries | Building                              |
|------------|---------------------------------------|
| North      | Bela Vista Heights                    |
| South      | Ram Drug House & HP Petrol Pump       |
| East       | Old Agra Road                         |
| West       | Internal Road & Thakkar Bazar Complex |