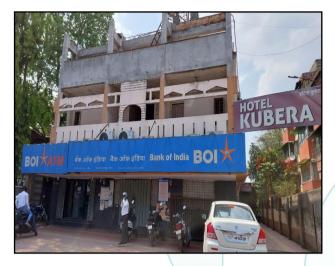

### Details of the property under consideration:

Name of Owner: Mr. Deelip Murlidhar Rahane

Commercial Existing Building "Hotel Kubera" Plot No. 2, City Survey No. 6707, Final Plot No. 190, T. P. S. No. 2, Near Trimbak Naka Road, Old Agra Road, Shivaji Udyan, Village - Nashik, Taluka & Dist - Nashik, Pin Code – 422 002, State - Maharashtra, Country - India

### VALUATION OPINION REPORT

This is to certify that the property bearing Commercial Existing Building "Hotel Kubera" Plot No. 2, City Survey No. 6707, Final Plot No. 190, T. P. S. No. 2, Near Trimbak Naka Road, Old Agra Road, Shivaji Udyan, Village -Nashik, Taluka & Dist - Nashik, Pin Code - 422 002, State - Maharashtra, Country - India belongs to Mr. Deelip Murlidhar Rahane.