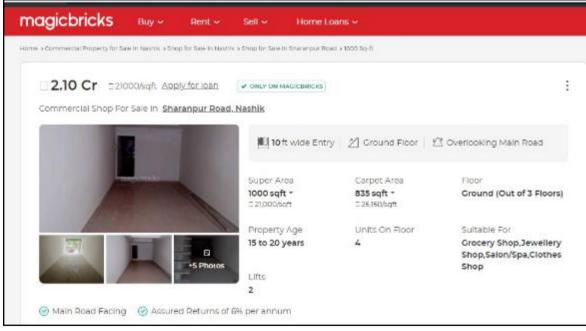

| ₹12,000.00 (Second Floor) Expected rental income per month    |
| iii) Any likely income it may generate                                                                                                                              | Rental Income                                                 |





# **Actual Site Photographs**













# **Actual Site Photographs**



















# **Actual Site Photographs**

















# **Route Map of the property**

site u/r





Longitude Latitude: 19°59'52.4"N 73°46'52.4"E

Note: The Blue line shows the route to site from nearest railway station (Nashik Road – 9.5 KM.)





# **Ready Reckoner Rate**



Think.Innovate.Create

# **Price Indicators**







# **Price Indicators**









As a result of my appraisal and analysis, it is my considered opinion that the present fair market value of the above property in the prevailing condition with aforesaid specifications is ₹ 17,62,59,000.00 (Rupees Seventeen Crore Sixty Two Lakh Fifty Nine Thousand Only) The Realizable Value of the above property is ₹ 15,86,33,100.00 (Rupees Fifteen Crore Eighty Six Lakh Thirty Three Thousand One Hundred Only). and the Distress Value ₹ 14,10,07,200.00 (Rupees Fourteen Crore Ten Lakh Seven Thousand Two Hundred Only).

Place: Nashik Date: 23.03.2023

For VASTUKALA CONSULTANTS (I) PVT. LTD.

C.M.D. Auth. Sign

Sharadkumar B. Chalikwar

Govt. Reg. Valuer

Chartered Engineer (India)

Reg. No. (N) CCIT/1-14/52/2008-09

## Certificate

This is to certify Copy of