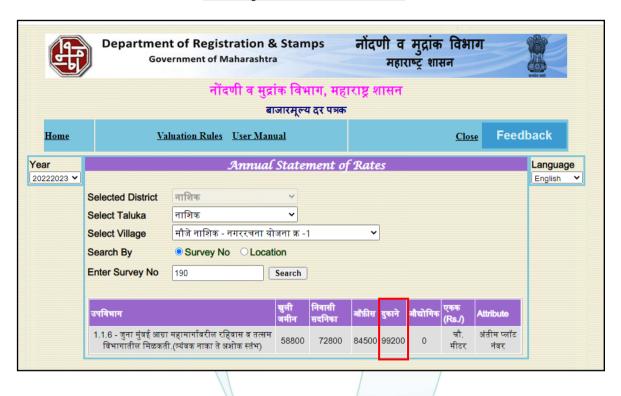

### Details of the property under consideration:

Name of Owner: Mr. Deelip Murlidhar Rahane

Commercial Existing Building "Hotel Kubera" Plot No. 2, City Survey No. 6707, Final Plot No. 190, T. P. S. No. 2, Near Trimbak Naka Road, Old Agra Road, Shivaji Udyan, Village - Nashik, Taluka & Dist - Nashik, Pin Code – 422 002, State - Maharashtra, Country - India