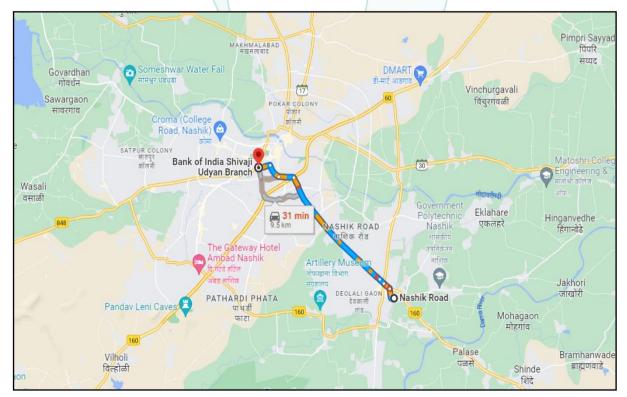

### Details of the property under consideration:

Name of Owner: Mr. Deelip Murlidhar Rahane

Commercial Existing Building "Hotel Kubera" Plot No. 2, City Survey No. 6707, Final Plot No. 190, T. P. S. No. 2, Near Trimbak Naka Road, Old Agra Road, Shivaji Udyan, Village - Nashik, Taluka & Dist - Nashik, Pin Code – 422 002, State - Maharashtra, Country - India

Longitude Latitude: 19°59'52.4"N 73°46'52.4"E