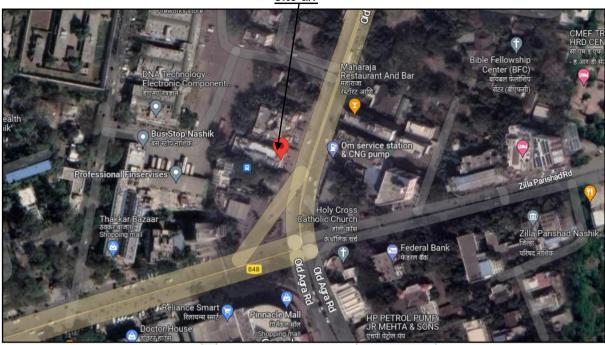

| ₹ 1,06,000.00 (First Floor) Expected rental income per month  |
|                                                                                                                                                                     | ₹12,000.00 (Second Floor) Expected rental income per month    |
| iii) Any likely income it may generate                                                                                                                              | Rental Income                                                 |





# **Actual Site Photographs**













# **Actual Site Photographs**



















# **Actual Site Photographs**

















# **Route Map of the property**

site u/r





Longitude Latitude: 19°59'52.4"N 73°46'52.4"E

Note: The Blue line shows the route to site from nearest railway station (Nashik Road – 9.5 KM.)





# **Ready Reckoner Rate**



Think.Innovate.Create

# **Price Indicators**







# **Price Indicators**









As a result of my appraisal and analysis, it is my considered opinion that the present fair market value of the above property in the prevailing condition with aforesaid specifications is ₹ 17,62,59,000.00 (Rupees Seventeen Crore Sixty Two Lakh Fifty Nine Thousand Only) The Realizable Value of the above property is ₹ 15,86,33,100.00 (Rupees Fifteen Crore Eighty Six Lakh Thirty Three Thousand One Hundred Only). and the Distress Value ₹ 14,10,07,200.00 (Rupees Fourteen Crore Ten Lakh Seven Thousand Two Hundred Only).

Place: Nash