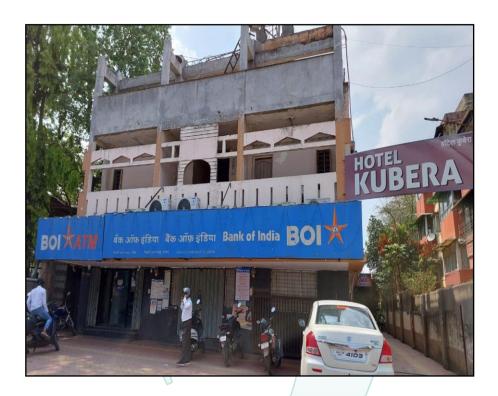

### Details of the property under consideration:

Name of Owner: Mr. Deelip Murlidhar Rahane

Commercial Existing Building "Hotel Kubera" Plot No. 2, City Survey No. 6707, Final Plot No. 190, T. P. S. No. 2, Near Trimbak Naka Road, Old Agra Road, Shivaji Udyan, Village - Nashik, Taluka & Dist - Nashik, Pin Code – 422 002, State - Maharashtra, Country - India

### VALUATION OPINION REPORT

This is to certify that the property bearing Commercial Existing Building "Hotel Kubera" Plot No. 2, City Survey No. 6707, Final Plot No. 190, T. P. S. No. 2, Near Trimbak Naka Road, Old Agra Road, Shivaji Udyan, Village -Nashik, Taluka & Dist - Nashik, Pin Code - 422 002, State - Maharashtra, Country - India belongs to Mr. Deelip Murlidhar Rahane.