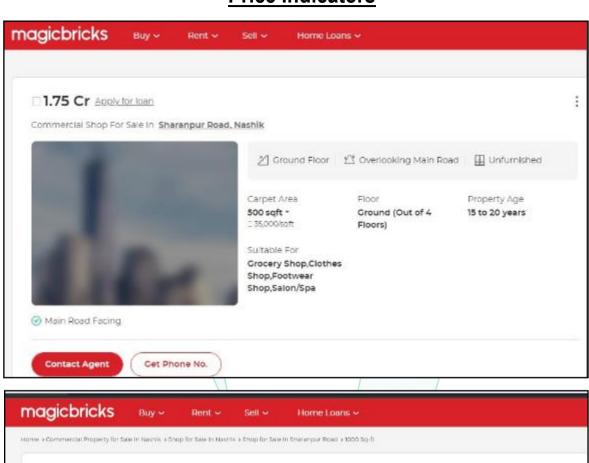

| ₹12,000.00 (Second Floor) Expected rental income per month    |
| iii) Any likely income it may generate                                                                                                                              | Rental Income                                                 |





# **Actual Site Photographs**













# **Actual Site Photographs**



















# **Actual Site Photographs**

















# **Route Map of the property**

site u/r





Longitude Latitude: 19°59'52.4"N 73°46'52.4"E

Note: The Blue line shows the route to site from nearest railway station (Nashik Road – 9.5 KM.)





# **Ready Reckoner Rate**



Think.Innovate.Create

# **Price Indicators**







# **Price Indicators**









As a result of my appraisal and analysis, it is my considered opinion that the present fair market value of the above property in the prevailing condition with aforesaid specifications is ₹ 17,62,59,000.00 (Rupees Seventeen Crore Sixty Two Lakh Fifty Nine Thousand Only) The Realizable Value of the above property is ₹ 15,86,33,100.00 (Rupees Fifteen Crore Eighty Six Lakh Thirty Three Thousand One Hundred Only). and the Distress Value ₹ 14,10,07,200.00 (Rupees Fourteen Crore Ten Lakh Seven Thousand Two Hundred Only).

Place: Nashik Date: 23.03.2023

For VASTUKALA CONSULTANTS (I) PVT. LTD.

C.M.D. Auth. Sign

Sharadkumar B. Chalikwar

Govt. Reg. Valuer

Chartered Engineer (India)

Reg. No. (N) CCIT/1-14/52/2008-09

## Certificate

This is to certify Copy