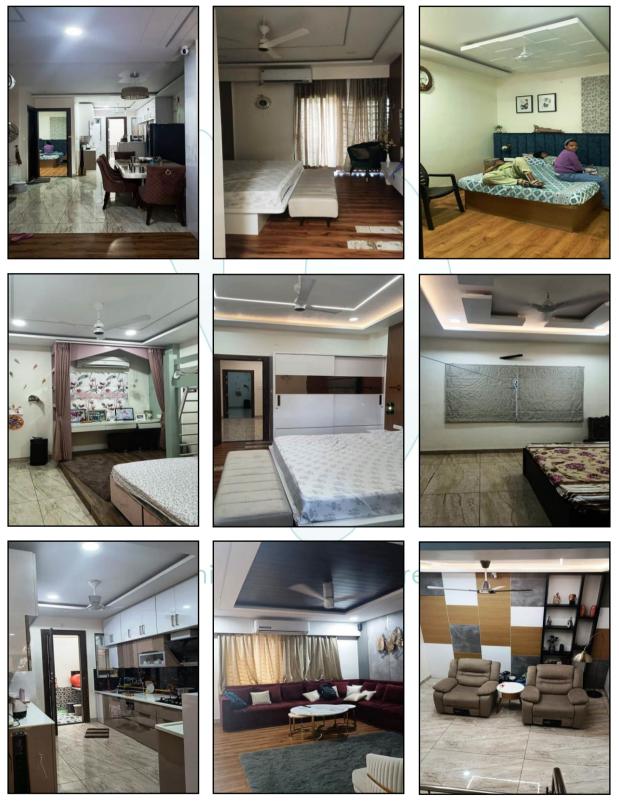

#### Structure:

The property consists of Residential Row House is of Ground +  $1^{st}$  +  $2^{nd}$  (pt) upper floors. It is a R.C.C. framed structure with RCC beams, columns, slabs and RCC staircase provide for access to the upper floors.

The composition of the Residential Row House as per Site Inspection is as below -

| Floor       | Composition                                                        |
|-------------|--------------------------------------------------------------------|
| Ground      | Living + Dining Area + Bedroom with Toilet + Kitchen + Wash Area + |
|             | Storage + Poarch + Verandah                                        |
| First       | 2 Bedrooms with Toilet + Common Passage + Balcony                  |
| Second (pt) | Bedroom with Toilet + Tower + Open to sky area                     |