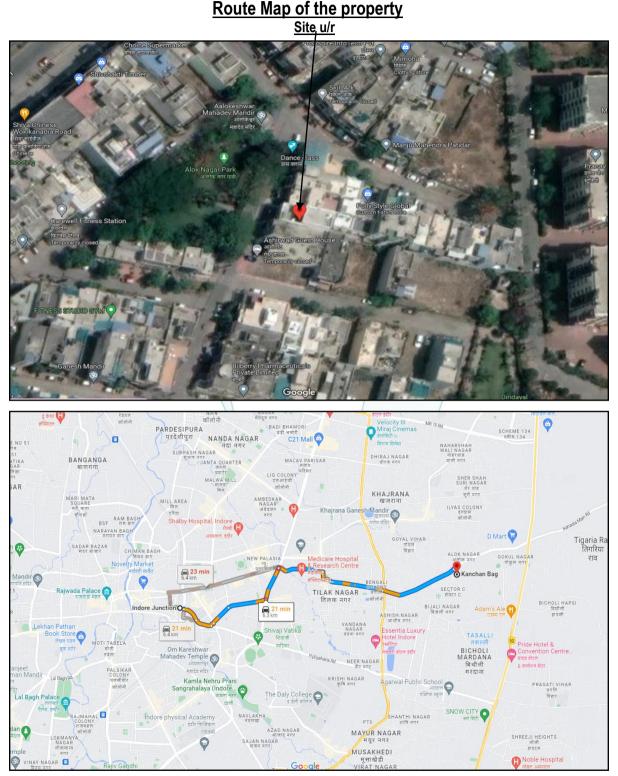

Page5 of 14

| 12. | Location of the property. (C.T.S. No., Survey No., Hissa No., Plot No., etc.).                                                              | :   | Plot No. 558                                  |                         |
|-----|---------------------------------------------------------------------------------------------------------------------------------------------|-----|-----------------------------------------------|-------------------------|
| 13. | Boundaries of the property                                                                                                                  | :   | As per Actual at Site                         | As per Sale Deed        |
|     | North                                                                                                                                       |     | Road                                          | Road                    |
|     | South                                                                                                                                       | :   | Plot No. 554                                  | Plot No. 554            |
|     | East                                                                                                                                        | :   | Plot No. 557                                  | Plot No. 557            |
|     | West                                                                                                                                        | :   | Plot No. 559                                  | Plot No. 559            |
| 14. | Route map                                                                                                                                   | :   | Enclosed                                      |                         |
| 15. | Any specific identification marks                                                                                                           | :   | Near Alok Nagar Park                          |                         |
| 16. | Whether covered under Corporation/<br>Panchayat/ Municipality.                                                                              | •   | Nagar Palika Nigam, Indor                     | re                      |
| 17. | Whether covered under any land ceiling of State/ Central Government.                                                                        | :   | No                                            |                         |
| 18. | Is the land freehold/ leasehold?                                                                                                            | :   | Freehold                                      |                         |
| 19. | Are there any restrictive covenants in regard<br>to use of Land? If so attach a copy of the<br>covenant.                                    | :   | As per Sale Deed                              |                         |
| 20. | Type of the property- Whether                                                                                                               | • • |                                               |                         |
|     | Residential                                                                                                                                 | :\  | Yes                                           |                         |
|     | Industrial                                                                                                                                  | :   | No                                            |                         |
|     | Commercial                                                                                                                                  | :   | No                                            |                         |
|     | Institutional                                                                                                                               | :   | No                                            |                         |
|     | Government                                                                                                                                  | • • | No                                            |                         |
|     | Non – Government                                                                                                                            | :   | No                                            |                         |
|     | Other (Specify)                                                                                                                             | :   | N.A.                                          |                         |
| 21. | In case of Agricultural land                                                                                                                |     |                                               |                         |
|     | Any conversion to House site is obtained                                                                                                    | :   | N.A.                                          |                         |
|     | Whether the land is dry or wet.                                                                                                             | ··· | N.A.                                          |                         |
|     | Availability of irrigation facilities                                                                                                       | ••• | N.A.                                          |                         |
|     | Type of crops grown                                                                                                                         | :   | N.A.                                          |                         |
|     | Annual yield or income.                                                                                                                     | :   | N.A.                                          |                         |
| 22. | Year of acquisition/ purchase.                                                                                                              |     | Sale Deed, Registration N<br>dated 22.10.2021 | No. MP179132021A1888500 |
| 23. | Whether the property is occupied by owner or tenant. If occupied by tenant since how long he is staying, and the amount of rent being paid. | Q   | Owner Occupied COT                            | 9                       |
| 24. | Classification of the site.                                                                                                                 | :   |                                               |                         |
|     | a. Population group.                                                                                                                        | :   | Urban                                         |                         |
|     | b. High/ Middle/ Poor class                                                                                                                 | :   | Middle class                                  |                         |
|     | c. Residential/ nonresidential.                                                                                                             | :   | Residential                                   |                         |
|     | d. Development of surrounding area.                                                                                                         | :   | Developed                                     |                         |
|     | e. Possibility of any threat to the property. (Floods, calamities etc.).                                                                    | :   | No                                            |                         |
| 25. | Proximity of civic amenities.<br>(Like school, hospital, bus stop, market etc.).                                                            | :   | All available nearby                          |                         |
| 26. | Level of the land (Plain, rock etc.)                                                                                                        | :   | Plain                                         |                         |