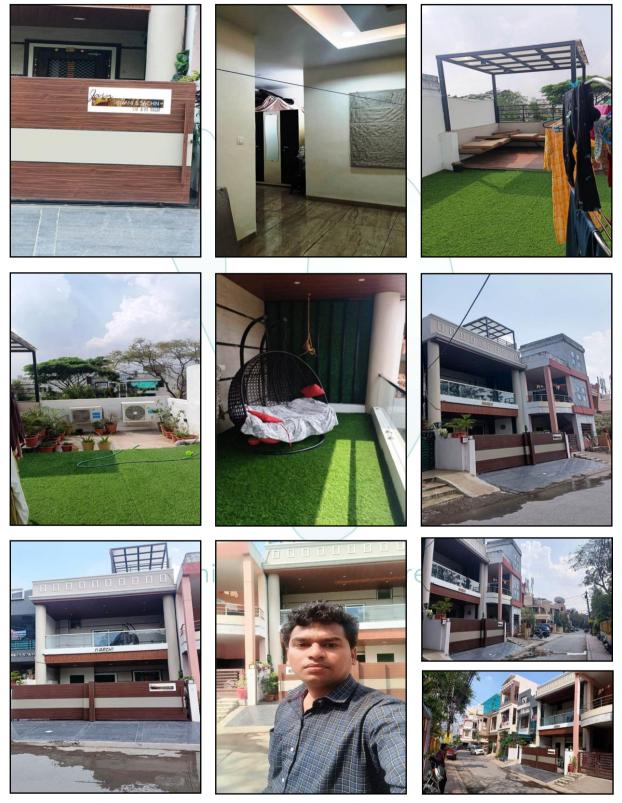

#### Structure:

The property consists of Residential Row House is of Ground +  $1^{st}$  +  $2^{nd}$  (pt) upper floors. It is a R.C.C. framed structure with RCC beams, columns, slabs and RCC staircase provide for access to the upper floors.

The composition of the Residential Row House as per Site Inspection is as below -

| Floor       | Composition                                                        |
|-------------|--------------------------------------------------------------------|
| Ground      | Living + Dining Area + Bedroom with Toilet + Kitchen + Wash Area + |
|             | Storage + Poarch + Verandah                                        |
| First       | 2 Bedrooms with Toilet + Common Passage + Balcony                  |
| Second (pt) | Bedroom with Toilet + Tower + Open to sky area                     |