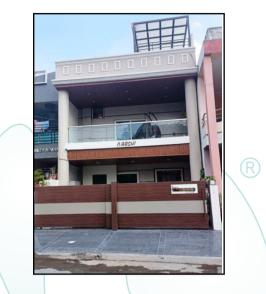

# Valuation Report of the Immovable Property

Details of the property under consideration:

Name of Owner: Shri. Sachin Jain S/o. Shri. Rajendra Kumar Jain & Smt. Shivani Jain W/o. Shri. Sachin Jain

Residential Row House on Plot No. 558, **"Alok Nagar Colony"**, Ward No. 50 (Brajeshvari), Gram Khajrana, Tehsil & District – Indore, PIN – 452 016, State – Madhya Pradesh, Country – India

## VALUATION OPINION REPORT

The Residential property bearing Residential Row House on Plot No. 558, "Alok Nagar Colony", Ward No. 50 (Brajeshvari), Gram Khajrana, Tehsil & District – Indore, PIN – 452 016, State – Madhya Pradesh, Country - India belongs to Shri. Sachin Jain S/o. Shri. Rajendra Kumar Jain & Smt. Shivani Jain W/o. Shri. Sachin Jain.

#### Structure:

The property consists of Residential Row House is of Ground +  $1^{st}$  +  $2^{nd}$  (pt) upper floors. It is a R.C.C. framed structure with RCC beams, columns, slabs and RCC staircase provide for access to the upper floors.