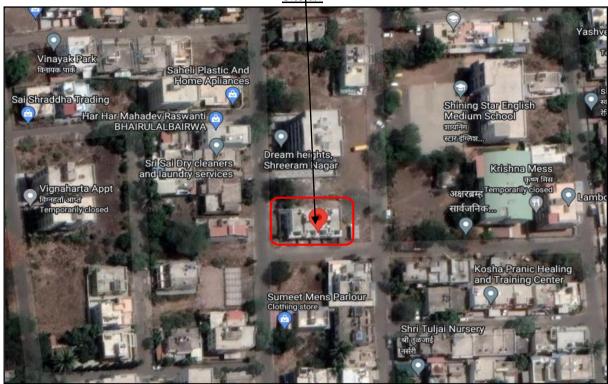

Residential Row House No. 36 / 3, "Shree Kalash Row House", Survey No. 493 / 9 (Old Gat No. 120 / 1), Plot No. 36, Near Shining Star English Medium School, Konark Nagar, Village - Adgaon, Taluka & District - Nashik, PIN Code - 422 006. State - Maharashtra, Country - India.

Boundaries of the property

| Boundaries of the property |   | Plot      | Row House       |
|----------------------------|---|-----------|-----------------|
| North                      |   | Open Plot | Open Plot       |
| South                      | : | Road      | Road            |
| East                       | : | Open Plot | Row House No. 4 |
| West                       |   | Road      | Row House No. 2 |