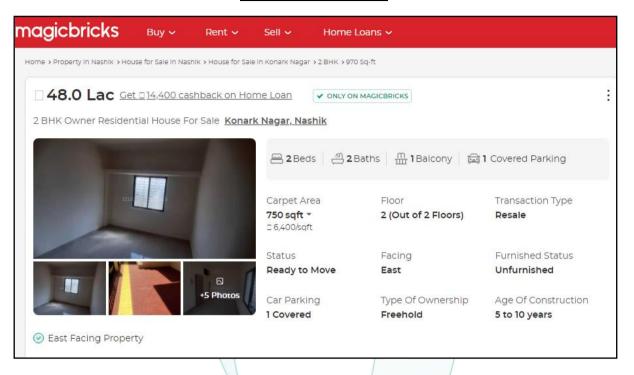

Considering various parameters recorded, existing economic scenario, and the information that is available with reference to the development of neighborhood and method selected for valuation, we are of the opinion that, the property premises can be assessed for this particular purpose at ₹ 41,24,400.00 (Rupees Forty One Lakh Twenty Four Thousand Four Hundred Only).