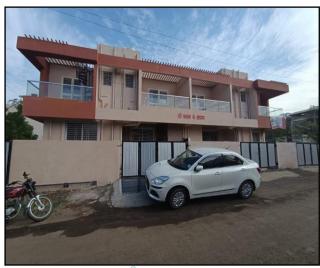

Residential Row House No. 36 / 3, "Shree Kalash Row House", Survey No. 493 / 9 (Old Gat No. 120 / 1), Plot No. 36, Near Shining Star English Medium School, Konark Nagar, Village - Adgaon, Taluka & District - Nashik, PIN Code - 422 006. State - Maharashtra, Country - India.

## **VALUATION OPINION REPORT**

This is to certify that the property bearing Residential Row House No. 36 / 3, "Shree Kalash Row House", Survey No. 493 / 9 (Old Gat No. 120 / 1), Plot No. 36, Near Shining Star English Medium School, Konark Nagar, Village - Adgaon, Taluka & District - Nashik, PIN Code - 422 006, State - Maharashtra, Country - India belongs to Owner of Sau. Anjusha Pramod Dusane & Sau. Shubhangi Satish Jagtap. Name of Proposed Purchaser: