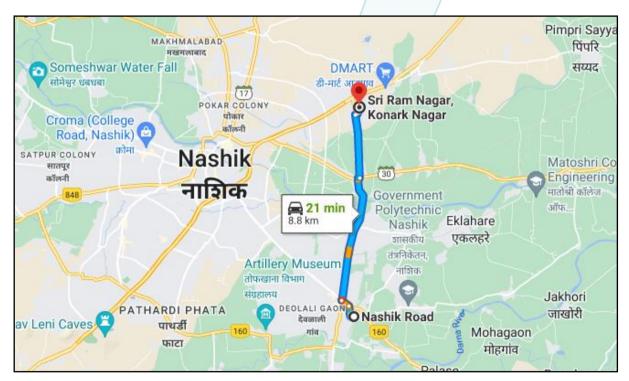

Residential Row House No. 36 / 3, "Shree Kalash Row House", Survey No. 493 / 9 (Old Gat No. 120 / 1), Plot No. 36, Near Shining Star English Medium School, Konark Nagar, Village - Adgaon, Taluka & District - Nashik, PIN Code - 422 006. State - Maharashtra, Country - India.