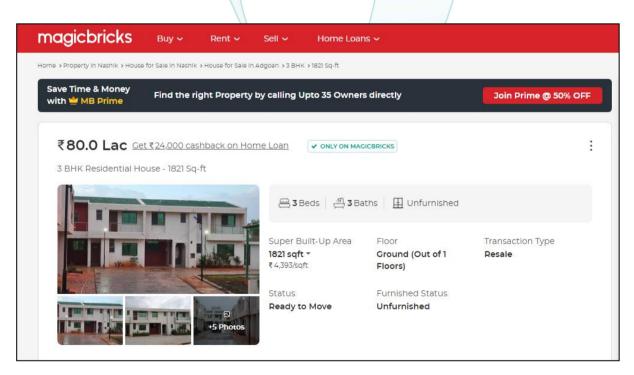

Residential Row House No. 36 / 3, "Shree Kalash Row House", Survey No. 493 / 9 (Old Gat No. 120 / 1), Plot No. 36, Near Shining Star English Medium School, Konark Nagar, Village - Adgaon, Taluka & District - Nashik, PIN Code - 422 006. State - Maharashtra, Country - India.

## **VALUATION OPINION REPORT**

This is to certify that the property bearing Residential Row House No. 36 / 3, "Shree Kalash Row House", Survey No. 493 / 9 (Old Gat No. 120 / 1), Plot No. 36, Near Shining Star English Medium School, Konark Nagar, Village - Adgaon, Taluka & District - Nashik, PIN Code - 422 006, State - Maharashtra, Country - India belongs to Owner of Sau. Anjusha Pramod Dusane & Sau. Shubhangi Satish Jagtap. Name of Proposed Purchaser: