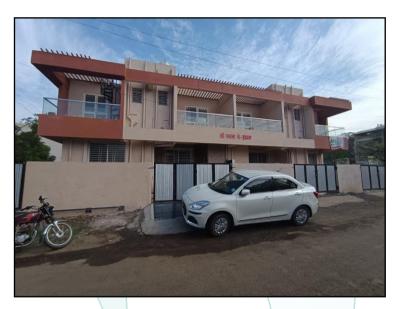

Residential Row House No. 36 / 3, "Shree Kalash Row House", Survey No. 493 / 9 (Old Gat No. 120 / 1), Plot No. 36, Near Shining Star English Medium School, Konark Nagar, Village - Adgaon, Taluka & District - Nashik, PIN Code - 422 006. State - Maharashtra, Country - India.

## **VALUATION OPINION REPORT**

This is to certify that the property bearing Residential Row House No. 36 / 3, "Shree Kalash Row House", Survey No. 493 / 9 (Old Gat No. 120 / 1), Plot No. 36, Near Shining Star English Medium School, Konark Nagar, Village - Adgaon, Taluka & District - Nashik, PIN Code - 422 006, State - Maharashtra, Country - India belongs to Owner of Sau. Anjusha Pramod Dusane & Sau. Shubhangi Satish Jagtap. Name of Proposed Purchaser: