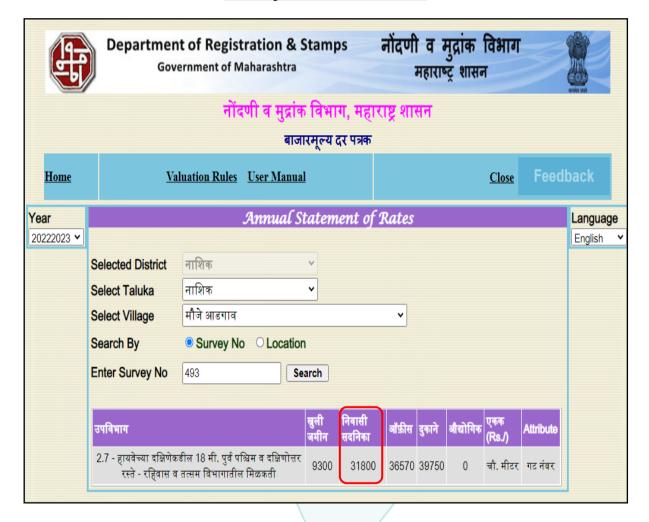

Considering various parameters recorded, existing economic scenario, and the information that is available with reference to the development of neighborhood and method selected for valuation, we are of the opinion that, the property premises can be assessed for this particular purpose at ₹ 41,24,400.00 (Rupees Forty One Lakh Twenty Four Thousand Four Hundred Only).