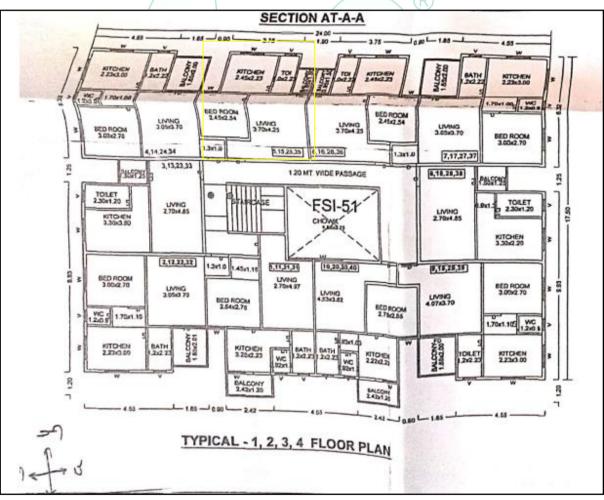

### **VALUATION REPORT (IN RESPECT OF FLAT)**

|    | General                                                      |                                                                 |
|----|--------------------------------------------------------------|-----------------------------------------------------------------|
| 1. | Purpose for which the valuation is made                      | : To assess Fair Market value of the property for Bank          |
|    |                                                              | Loan Purpose.                                                   |
| 2. | a) Date of inspection                                        | : 16.03.2023                                                    |
|    | b) Date on which the valuation is made                       | : 21.03.2023                                                    |
| 3. | List of documents produced for perusal:                      |                                                                 |
|    | <ol> <li>Copy of Deed of Apartment dated 10.03.20</li> </ol> | 021 between Shri. Anil Dattatray Vidhate & Sau. Mansi Anil      |
|    | Vidhate (Owner) & Shri. Narayan Labhu Sa                     |                                                                 |
|    |                                                              | TDP / Chunchale / OC / 1215 / 2020 dated 01.07.2020             |
|    | issued by Nashik Municipal Corporation, N                    |                                                                 |
|    |                                                              | ND / BP / Chunchale / DCR / 1017 / 2019 dated 16.05.2019        |
|    | issued by Nashik Municipal Corporation, N                    |                                                                 |
|    | iv. Copy of Digital Sanctioned Plan issued by                | Nashik Municipal Corporation.                                   |
|    | v. Copy of 7/12 Extract.                                     | / /                                                             |
|    |                                                              | ssued by Maharashtra Real Estate Regulatory Authority.          |
| 4. | Name of the owner(s) and his / their address                 | : Shri. Anil Dattatray Vidhate &                                |
|    | (es) with Phone no. (details of share of each                | Sau. Mansi Anil Vidhate.                                        |
|    | owner in case of joint ownership)                            | Address: Residential Flat No. 15, 2nd Floor,                    |
|    |                                                              | "Krushnkunj Park Apartment", Survey No. 64 / A,                 |
|    |                                                              | Plot No. 183 / 184, C.T.S. No. 1794, Near Annabhau              |
|    | _, , , , ,                                                   | Sathe Play Ground, Shiv Parvati Chowk, Anand                    |
|    | Think.Innov                                                  | Vatika Road, Trimurti Road, Village – Chunchale,                |
|    |                                                              | Taluka – Nashik, District - Nashik, PIN Code – 422              |
|    |                                                              | 010, State – Maharashtra, Country – India.                      |
|    |                                                              |                                                                 |
|    |                                                              | Contact Person:                                                 |
|    |                                                              | Sau. Mansi Vidhate (Owner)                                      |
|    |                                                              | Contact No. +91 90118 81530                                     |
|    |                                                              |                                                                 |
|    |                                                              | Joint Ownership                                                 |
| 5. | Brief description of the property (Including                 | : The property is a Residential Flat No. 15 is located on       |
|    | Leasehold / freehold etc.)                                   | 2 <sup>nd</sup> Floor. The composition of flat is Living Room + |
|    |                                                              | Kitchen + Bedroom + Toilet + Balcony (i.e. 1 BHK).              |
|    |                                                              | The property is at 15.9 Km. distance from nearest               |
|    |                                                              | railway station Nashik Road.                                    |