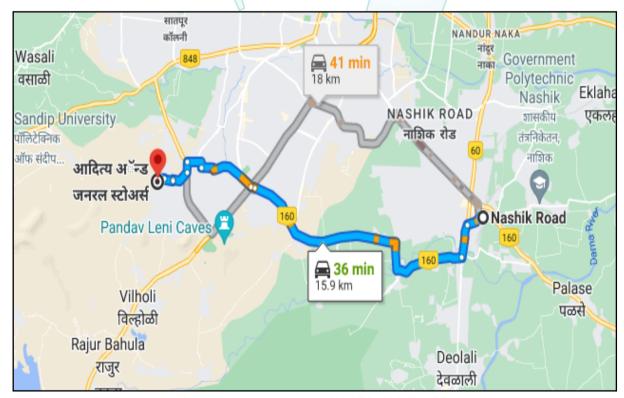

### **VALUATION REPORT (IN RESPECT OF FLAT)**

|    | General                                                      |                                                                 |
|----|--------------------------------------------------------------|-----------------------------------------------------------------|
| 1. | Purpose for which the valuation is made                      | : To assess Fair Market value of the property for Bank          |
|    |                                                              | Loan Purpose.                                                   |
| 2. | a) Date of inspection                                        | : 16.03.2023                                                    |
|    | b) Date on which the valuation is made                       | : 21.03.2023                                                    |
| 3. | List of documents produced for perusal:                      |                                                                 |
|    | <ol> <li>Copy of Deed of Apartment dated 10.03.20</li> </ol> | 021 between Shri. Anil Dattatray Vidhate & Sau. Mansi Anil      |
|    | Vidhate (Owner) & Shri. Narayan Labhu Sa                     |                                                                 |
|    |                                                              | TDP / Chunchale / OC / 1215 / 2020 dated 01.07.2020             |
|    | issued by Nashik Municipal Corporation, N                    |                                                                 |
|    |                                                              | ND / BP / Chunchale / DCR / 1017 / 2019 dated 16.05.2019        |
|    | issued by Nashik Municipal Corporation, N                    |                                                                 |
|    | iv. Copy of Digital Sanctioned Plan issued by                | Nashik Municipal Corporation.                                   |
|    | v. Copy of 7/12 Extract.                                     | / /                                                             |
|    |                                                              | ssued by Maharashtra Real Estate Regulatory Authority.          |
| 4. | Name of the owner(s) and his / their address                 | : Shri. Anil Dattatray Vidhate &                                |
|    | (es) with Phone no. (details of share of each                | Sau. Mansi Anil Vidhate.                                        |
|    | owner in case of joint ownership)                            | Address: Residential Flat No. 15, 2nd Floor,                    |
|    |                                                              | "Krushnkunj Park Apartment", Survey No. 64 / A,                 |
|    |                                                              | Plot No. 183 / 184, C.T.S. No. 1794, Near Annabhau              |
|    | _, , , , ,                                                   | Sathe Play Ground, Shiv Parvati Chowk, Anand                    |
|    | Think.Innov                                                  | Vatika Road, Trimurti Road, Village – Chunchale,                |
|    |                                                              | Taluka – Nashik, District - Nashik, PIN Code – 422              |
|    |                                                              | 010, State – Maharashtra, Country – India.                      |
|    |                                                              |                                                                 |
|    |                                                              | Contact Person:                                                 |
|    |                                                              | Sau. Mansi Vidhate (Owner)                                      |
|    |                                                              | Contact No. +91 90118 81530                                     |
|    |                                                              |                                                                 |
|    |                                                              | Joint Ownership                                                 |
| 5. | Brief description of the property (Including                 | : The property is a Residential Flat No. 15 is located on       |
|    | Leasehold / freehold etc.)                                   | 2 <sup>nd</sup> Floor. The composition of flat is Living Room + |
|    |                                                              | Kitchen + Bedroom + Toilet + Balcony (i.e. 1 BHK).              |
|    |                                                              | The property is at 15.9 Km. distance from nearest               |
|    |                                                              | railway station Nashik Road.                                    |