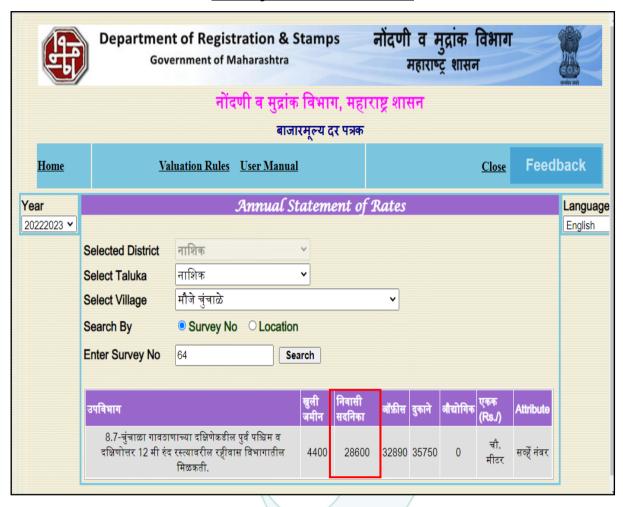

Considering various parameters recorded, existing economic scenario, and the information that is available with reference to the development of neighborhood and method selected for valuation, we are of the opinion that, the property premises can be assessed for this particular purpose at ₹ 14,78,400.00 (Rupees Fourteen Lakh Seventy Eight Thousand Four Hundred Only).