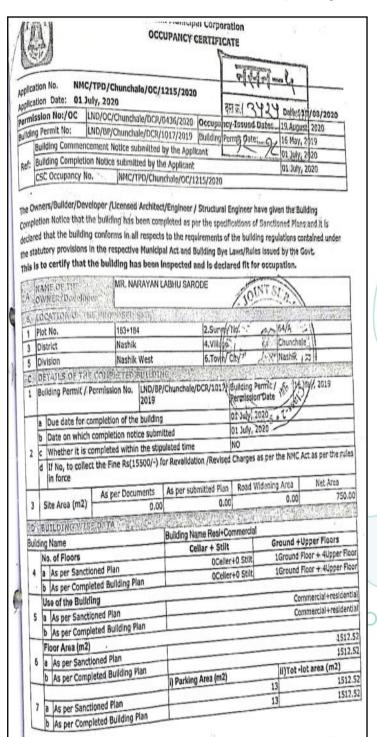

### **VALUATION REPORT (IN RESPECT OF FLAT)**

|    | General                                                      |                                                                 |
|----|--------------------------------------------------------------|-----------------------------------------------------------------|
| 1. | Purpose for which the valuation is made                      | : To assess Fair Market value of the property for Bank          |
|    |                                                              | Loan Purpose.                                                   |
| 2. | a) Date of inspection                                        | : 16.03.2023                                                    |
|    | b) Date on which the valuation is made                       | : 21.03.2023                                                    |
| 3. | List of documents produced for perusal:                      |                                                                 |
|    | <ol> <li>Copy of Deed of Apartment dated 10.03.20</li> </ol> | 021 between Shri. Anil Dattatray Vidhate & Sau. Mansi Anil      |
|    | Vidhate (Owner) & Shri. Narayan Labhu Sa                     |                                                                 |
|    |                                                              | TDP / Chunchale / OC / 1215 / 2020 dated 01.07.2020             |
|    | issued by Nashik Municipal Corporation, N                    |                                                                 |
|    |                                                              | ND / BP / Chunchale / DCR / 1017 / 2019 dated 16.05.2019        |
|    | issued by Nashik Municipal Corporation, N                    |                                                                 |
|    | iv. Copy of Digital Sanctioned Plan issued by                | Nashik Municipal Corporation.                                   |
|    | v. Copy of 7/12 Extract.                                     | / /                                                             |
|    |                                                              | ssued by Maharashtra Real Estate Regulatory Authority.          |
| 4. | Name of the owner(s) and his / their address                 | : Shri. Anil Dattatray Vidhate &                                |
|    | (es) with Phone no. (details of share of each                | Sau. Mansi Anil Vidhate.                                        |
|    | owner in case of joint ownership)                            | Address: Residential Flat No. 15, 2nd Floor,                    |
|    |                                                              | "Krushnkunj Park Apartment", Survey No. 64 / A,                 |
|    |                                                              | Plot No. 183 / 184, C.T.S. No. 1794, Near Annabhau              |
|    | _, , , , ,                                                   | Sathe Play Ground, Shiv Parvati Chowk, Anand                    |
|    | Think.Innov                                                  | Vatika Road, Trimurti Road, Village – Chunchale,                |
|    |                                                              | Taluka – Nashik, District - Nashik, PIN Code – 422              |
|    |                                                              | 010, State – Maharashtra, Country – India.                      |
|    |                                                              |                                                                 |
|    |                                                              | Contact Person:                                                 |
|    |                                                              | Sau. Mansi Vidhate (Owner)                                      |
|    |                                                              | Contact No. +91 90118 81530                                     |
|    |                                                              |                                                                 |
|    |                                                              | Joint Ownership                                                 |
| 5. | Brief description of the property (Including                 | : The property is a Residential Flat No. 15 is located on       |
|    | Leasehold / freehold etc.)                                   | 2 <sup>nd</sup> Floor. The composition of flat is Living Room + |
|    |                                                              | Kitchen + Bedroom + Toilet + Balcony (i.e. 1 BHK).              |
|    |                                                              | The property is at 15.9 Km. distance from nearest               |
|    |                                                              | railway station Nashik Road.                                    |