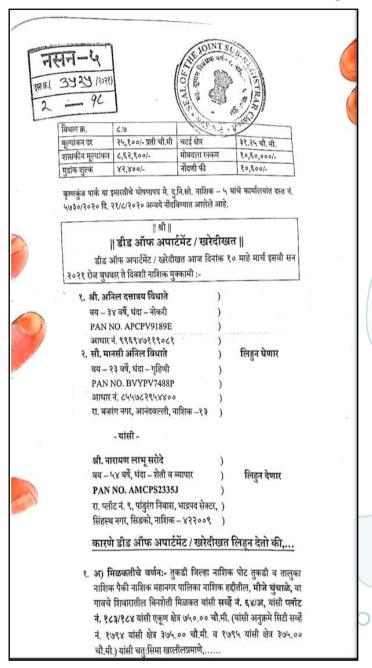

### **VALUATION REPORT (IN RESPECT OF FLAT)**

|    | General                                                      |                                                                 |
|----|--------------------------------------------------------------|-----------------------------------------------------------------|
| 1. | Purpose for which the valuation is made                      | : To assess Fair Market value of the property for Bank          |
|    |                                                              | Loan Purpose.                                                   |
| 2. | a) Date of inspection                                        | : 16.03.2023                                                    |
|    | b) Date on which the valuation is made                       | : 21.03.2023                                                    |
| 3. | List of documents produced for perusal:                      |                                                                 |
|    | <ol> <li>Copy of Deed of Apartment dated 10.03.20</li> </ol> | 021 between Shri. Anil Dattatray Vidhate & Sau. Mansi Anil      |
|    | Vidhate (Owner) & Shri. Narayan Labhu Sa                     |                                                                 |
|    |                                                              | TDP / Chunchale / OC / 1215 / 2020 dated 01.07.2020             |
|    | issued by Nashik Municipal Corporation, N                    |                                                                 |
|    |                                                              | ND / BP / Chunchale / DCR / 1017 / 2019 dated 16.05.2019        |
|    | issued by Nashik Municipal Corporation, N                    |                                                                 |
|    | iv. Copy of Digital Sanctioned Plan issued by                | Nashik Municipal Corporation.                                   |
|    | v. Copy of 7/12 Extract.                                     | / /                                                             |
|    |                                                              | ssued by Maharashtra Real Estate Regulatory Authority.          |
| 4. | Name of the owner(s) and his / their address                 | : Shri. Anil Dattatray Vidhate &                                |
|    | (es) with Phone no. (details of share of each                | Sau. Mansi Anil Vidhate.                                        |
|    | owner in case of joint ownership)                            | Address: Residential Flat No. 15, 2nd Floor,                    |
|    |                                                              | "Krushnkunj Park Apartment", Survey No. 64 / A,                 |
|    |                                                              | Plot No. 183 / 184, C.T.S. No. 1794, Near Annabhau              |
|    | _, , , , ,                                                   | Sathe Play Ground, Shiv Parvati Chowk, Anand                    |
|    | Think.Innov                                                  | Vatika Road, Trimurti Road, Village – Chunchale,                |
|    |                                                              | Taluka – Nashik, District - Nashik, PIN Code – 422              |
|    |                                                              | 010, State – Maharashtra, Country – India.                      |
|    |                                                              |                                                                 |
|    |                                                              | Contact Person:                                                 |
|    |                                                              | Sau. Mansi Vidhate (Owner)                                      |
|    |                                                              | Contact No. +91 90118 81530                                     |
|    |                                                              |                                                                 |
|    |                                                              | Joint Ownership                                                 |
| 5. | Brief description of the property (Including                 | : The property is a Residential Flat No. 15 is located on       |
|    | Leasehold / freehold etc.)                                   | 2 <sup>nd</sup> Floor. The composition of flat is Living Room + |
|    |                                                              | Kitchen + Bedroom + Toilet + Balcony (i.e. 1 BHK).              |
|    |                                                              | The property is at 15.9 Km. distance from nearest               |
|    |                                                              | railway station Nashik Road.                                    |