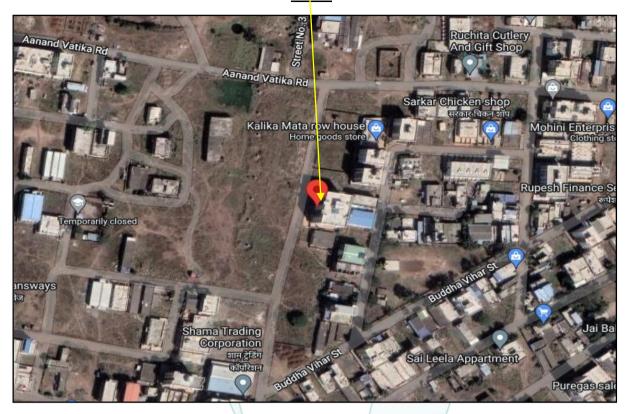

## Valuation Report of the Immovable Property

**Details of the property under consideration:** 

Name of Owner: Shri. Anil Dattatray Vidhate & Sau. Mansi Anil Vidhate.

Residential Flat No. 15, 2<sup>nd</sup> Floor, "**Krushnkunj Park Apartment**", Survey No. 64 / A, Plot No. 183 / 184, C.T.S. No. 1794, Near Annabhau Sathe Play Ground, Shiv Parvati Chowk, Anand Vatika Road, Trimurti Road, Village – Chunchale, Taluka – Nashik, District - Nashik, PIN Code – 422 010, State – Maharashtra, Country – India

Latitude Longitude: 19°57'28.8"N 73°43'28.7"E