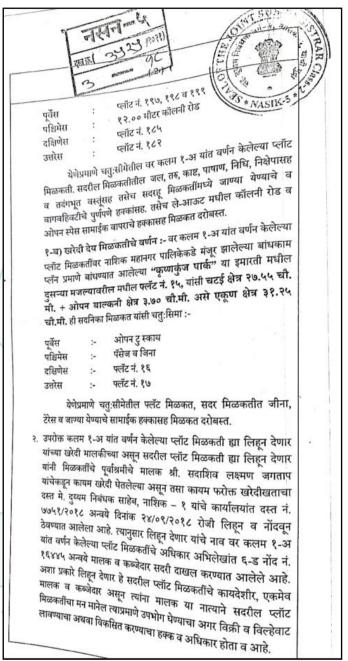

Boundaries of the property.

| Boundaries | Building              | Flat              |
|------------|-----------------------|-------------------|
| North      | Open Plot             | Flat No. 14       |
| South      | Row House & Open Plot | Flat No. 16       |
| East       | Row House             | Marginal Space    |
| West       | Road                  | Lobby & Staircase |