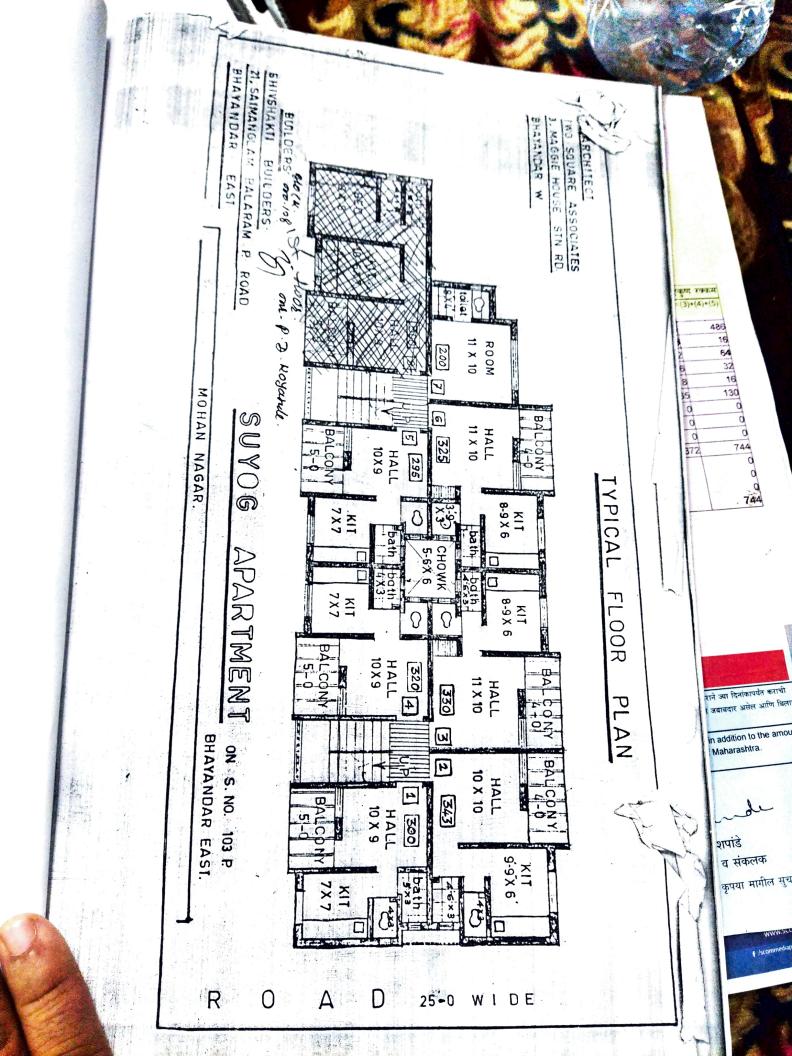

# Suyog Apartment BHAYANDAR (EAST),

#### WHEREAS:

- The Vendors propose to sell Flat/Shop/Room in the building on DWNERSHIP BASIS.
- 2. The Vendors are constructing on the said Plot No. 11
  in accordance with the plans duly approved by Gram
  Panchayat Authority of Bhayandar (East).
- The Purchaser/s has/have agreed to acquire dwelling Flat/Shop/Room No. 108 on the 15% floor of the said building, having area of 500 Sq.Ft.Super Built up and consisting of 500 rooms and a Kitchen, on the terms and conditions hereinafter appearing.