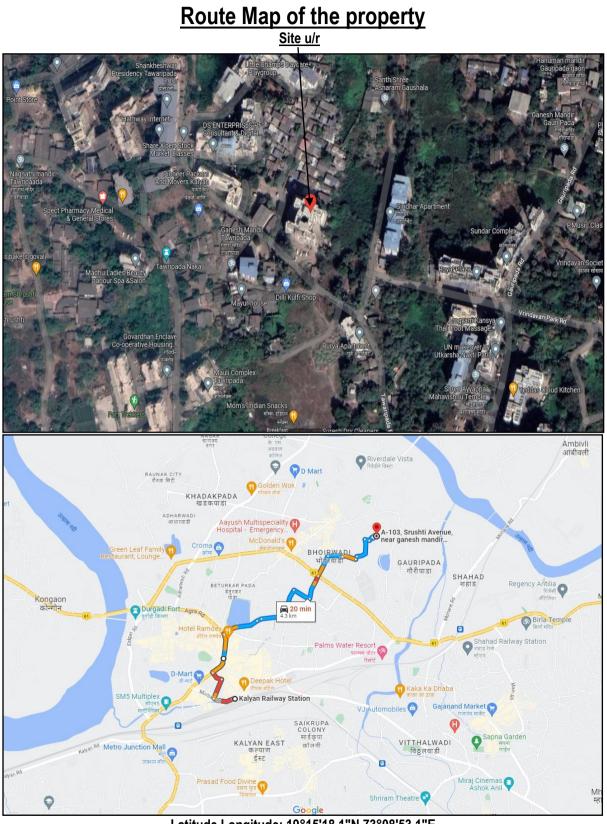

# Actual site photographs

Think.Innovate.Create

Valuation Report Prepared For: SBI/ RACPC Kalyan Branch/ Mr. Ravindra Jalindar Raut (30445/46304) Page 12 of 25

Latitude Longitude: 19°15'18.1"N 73°08'53.1"E Note: The Blue line shows the route to site from nearest railway station (Kalyan – 4.3 Km.)