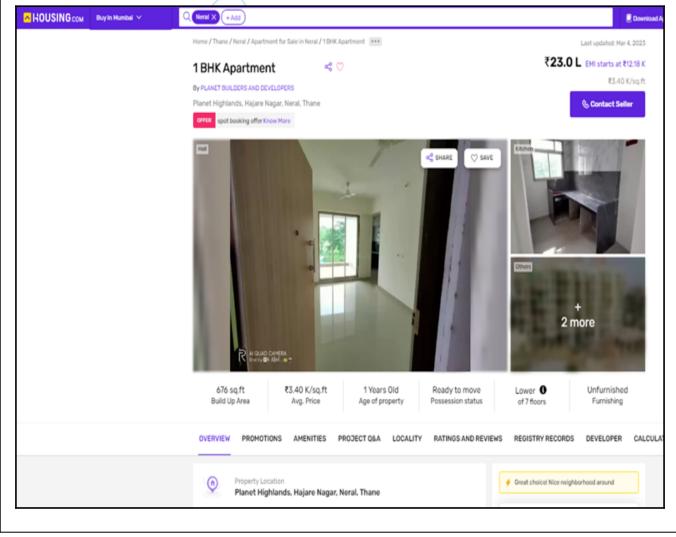

| Property                         | Flat                     |
|----------------------------------|--------------------------|
| Source                           | https://www.99acres.com/ |
| Area Type                        | Saleable                 |
| Area                             | 676 Sq. Ft.              |
| Rate / Sq. feet on Saleable area | ₹ 4,083/-                |
| Floor                            |                          |
|                                  |                          |