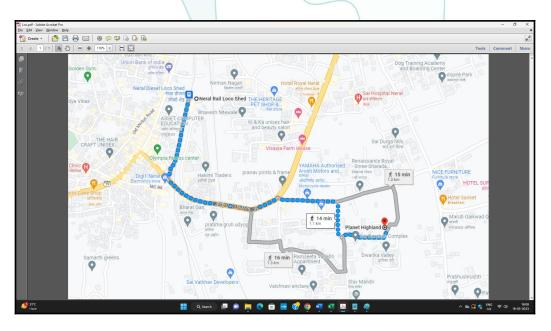

## Route Map of the property

Note: Red marks shows the exact location of the property

Longitude Latitude: 19°1'18.5"N 73°19'25.9"E

**Note:** The Blue line shows the route to site distance from nearest railway station (Neral Diesel Loco Shed Railway Station - 1.1 Km).