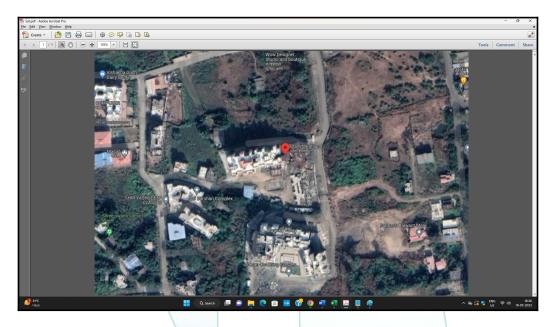

## Route Map of the property

Note: Red marks shows the exact location of the property

Longitude Latitude: 19°1'18.5"N 73°19'25.9"E

**Note:** The Blue line shows the route to site distance from nearest railway station (Neral Diesel Loco Shed Railway Station - 1.1 Km).