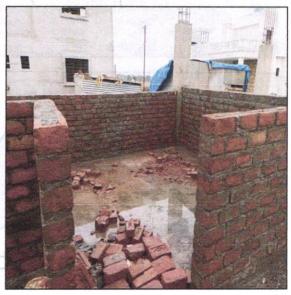

#### At the time of inspection, the property was under construction. Extent of completion are as under

| Foundation         | Completed          | RCC Plinth         | Completed |  |
|--------------------|--------------------|--------------------|-----------|--|
| Internal Brickwork | Completed          | External Brickwork | Completed |  |
| Total              | 24% work completed |                    | 1,3 1,3   |  |

### As per Site Inspection structure are as under:

|       | Description                         |
|-------|-------------------------------------|
|       | RCC Framed Structure                |
| Prop  | oosed Ground Floor -Living Room ,2  |
| Bedro | oms, Kitchen Combine Bath, Passage, |
|       | Staircase                           |
|       | Porch                               |