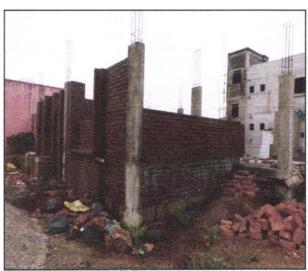

#### At the time of inspection, the property was under construction. Extent of completion are as under

| Foundation         | Completed          | RCC Plinth         | Completed |  |
|--------------------|--------------------|--------------------|-----------|--|
| Internal Brickwork | Completed          | External Brickwork | Completed |  |
| Total              | 24% work completed |                    | 1,3 1,3   |  |

### As per Site Inspection structure are as under:

|       | Description                         |
|-------|-------------------------------------|
|       | RCC Framed Structure                |
| Prop  | oosed Ground Floor -Living Room ,2  |
| Bedro | oms, Kitchen Combine Bath, Passage, |
|       | Staircase                           |
|       | Porch                               |