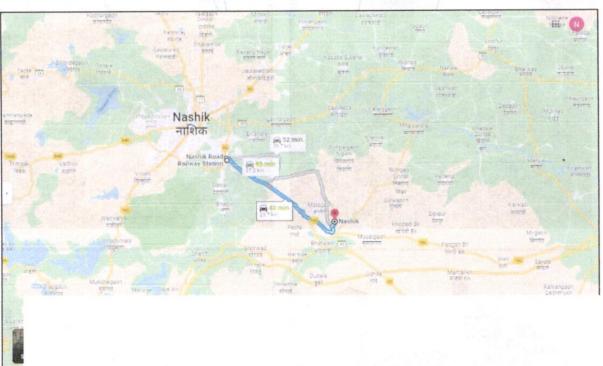

The property is located in a developing Residential area having good infrastructure, well connected by road and train. The immovable property comprises of Freehold Residential land and structures thereof. It is located at about 23.7 km. travelling distance from Nashik Road Railway Station.