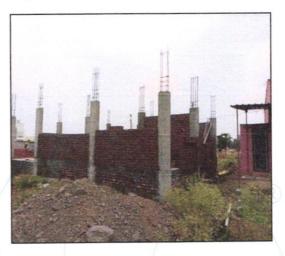

#### At the time of inspection, the property was under construction. Extent of completion are as under

| Foundation         | Completed          | RCC Plinth         | Completed |  |
|--------------------|--------------------|--------------------|-----------|--|
| Internal Brickwork | Completed          | External Brickwork | Completed |  |
| Total              | 24% work completed |                    | 1,3 1,3   |  |

Boundaries of the property.

North Bungalow South Road East Plot No.25 West Plot No.23

Considering various parameters recorded, existing economic scenario, and the information that is available with reference to the development of neighborhood and method selected for valuation, we are of the opinion that, the property premises can be assessed and Fair Market Value for this particular purpose at ₹ 26,06,015.00 (Rupees Twenty Six Lakh Six Thousand Fifteen Only) As per Site Inspection 24% Construction Work is Completed