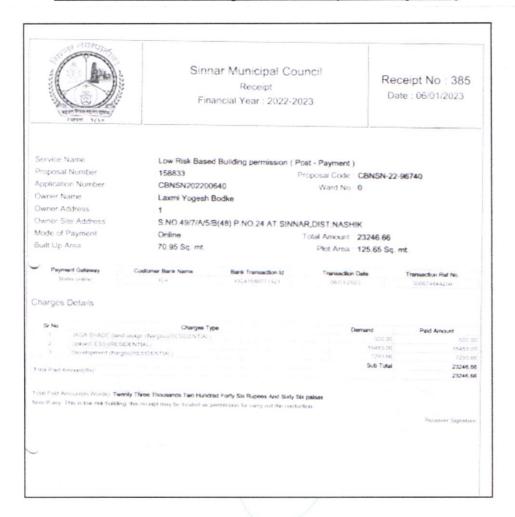

# 2. VALUATION REPORT (IN RESPECT OF LAND AND BUILDING)

| 1  | General                                                                                                                                 |                                                                                                                    |  |  |  |  |  |  |  |
|----|-----------------------------------------------------------------------------------------------------------------------------------------|--------------------------------------------------------------------------------------------------------------------|--|--|--|--|--|--|--|
| 1. | Purpose for which the valuation is made :                                                                                               | As per the request from Bank of Baroda, SMS Branch to assess Fair market value of the property for banking purpose |  |  |  |  |  |  |  |
| 2. | a) Date of inspection :                                                                                                                 | 15.03.2023                                                                                                         |  |  |  |  |  |  |  |
|    | b) Date on which the valuation is made :                                                                                                | 16.03.2023                                                                                                         |  |  |  |  |  |  |  |
| 3. | List of documents produced for perusal                                                                                                  |                                                                                                                    |  |  |  |  |  |  |  |
|    | <ol> <li>Copy of Sale deed Vide No.3429/2020</li> </ol>                                                                                 | Dated.04.12.2020                                                                                                   |  |  |  |  |  |  |  |
|    | 2. Low Risk Based Building Permission (                                                                                                 | Post -Payment) Receipt No. 385 dated 06.01.2023, Issued by                                                         |  |  |  |  |  |  |  |
|    | Sinnar Municipal Council.                                                                                                               |                                                                                                                    |  |  |  |  |  |  |  |
|    | 3. Road Width Extension and NA Order                                                                                                    | Letter Javak No. Vashi Kramank 3/60/2018 Dated.15.06.2018,                                                         |  |  |  |  |  |  |  |
|    | Sinnar Nagar Parishad Sinnar.                                                                                                           |                                                                                                                    |  |  |  |  |  |  |  |
|    | Building Commencement Certificate No. NAAC/BP/SN/385/2023 Dated 06.01.2023 issued by Ariyant                                            |                                                                                                                    |  |  |  |  |  |  |  |
|    | Associate and Consulting Services (Reg. No. CCNSN/R/2021-2023/APL/0150)                                                                 |                                                                                                                    |  |  |  |  |  |  |  |
|    | 5. Building Plan dated 06.01.2023 issued by Ariyant Associate and Consulting Services.                                                  |                                                                                                                    |  |  |  |  |  |  |  |
|    | ( Reg. No. CCNSN/R/2021-2023/APL/                                                                                                       |                                                                                                                    |  |  |  |  |  |  |  |
| 4. | Name of the owner(s) and his / their address (es) with Phone no. (details of share of each owner in case of joint ownership)  Think.Inn | Address: Residential Land and Proposed Bungalow on Plot No. 24,                                                    |  |  |  |  |  |  |  |
|    |                                                                                                                                         | Mb. No.: +91 9890380564.                                                                                           |  |  |  |  |  |  |  |
| 5. | Brief description of the property (Including Freel                                                                                      | nold / freehold etc.):                                                                                             |  |  |  |  |  |  |  |