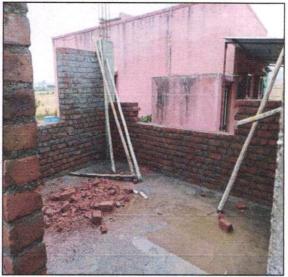

#### At the time of inspection, the property was under construction. Extent of completion are as under

| Foundation         | Completed          | RCC Plinth         | Completed |  |
|--------------------|--------------------|--------------------|-----------|--|
| Internal Brickwork | Completed          | External Brickwork | Completed |  |
| Total              | 24% work completed |                    | 1,3 1,3   |  |

### As per Site Inspection structure are as under:

|       | Description                         |
|-------|-------------------------------------|
|       | RCC Framed Structure                |
| Prop  | oosed Ground Floor -Living Room ,2  |
| Bedro | oms, Kitchen Combine Bath, Passage, |
|       | Staircase                           |
|       | Porch                               |