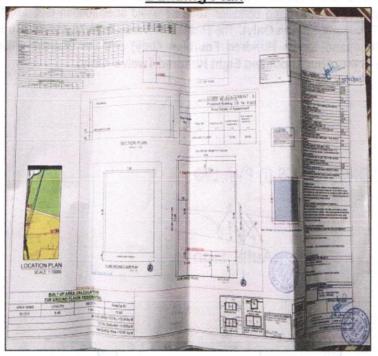

# 2. VALUATION REPORT (IN RESPECT OF LAND AND BUILDING)

| 1  | General                                                                                                                                 |                                                                                                                    |  |  |  |  |  |  |  |
|----|-----------------------------------------------------------------------------------------------------------------------------------------|--------------------------------------------------------------------------------------------------------------------|--|--|--|--|--|--|--|
| 1. | Purpose for which the valuation is made :                                                                                               | As per the request from Bank of Baroda, SMS Branch to assess Fair market value of the property for banking purpose |  |  |  |  |  |  |  |
| 2. | a) Date of inspection :                                                                                                                 | 15.03.2023                                                                                                         |  |  |  |  |  |  |  |
|    | b) Date on which the valuation is made :                                                                                                | 16.03.2023                                                                                                         |  |  |  |  |  |  |  |
| 3. | List of documents produced for perusal                                                                                                  |                                                                                                                    |  |  |  |  |  |  |  |
|    | <ol> <li>Copy of Sale deed Vide No.3429/2020</li> </ol>                                                                                 | Dated.04.12.2020                                                                                                   |  |  |  |  |  |  |  |
|    | 2. Low Risk Based Building Permission (                                                                                                 | Post -Payment) Receipt No. 385 dated 06.01.2023, Issued by                                                         |  |  |  |  |  |  |  |
|    | Sinnar Municipal Council.                                                                                                               |                                                                                                                    |  |  |  |  |  |  |  |
|    | 3. Road Width Extension and NA Order                                                                                                    | Letter Javak No. Vashi Kramank 3/60/2018 Dated.15.06.2018,                                                         |  |  |  |  |  |  |  |
|    | Sinnar Nagar Parishad Sinnar.                                                                                                           |                                                                                                                    |  |  |  |  |  |  |  |
|    | Building Commencement Certificate No. NAAC/BP/SN/385/2023 Dated 06.01.2023 issued by Ariyant                                            |                                                                                                                    |  |  |  |  |  |  |  |
|    | Associate and Consulting Services (Reg. No. CCNSN/R/2021-2023/APL/0150)                                                                 |                                                                                                                    |  |  |  |  |  |  |  |
|    | 5. Building Plan dated 06.01.2023 issued by Ariyant Associate and Consulting Services.                                                  |                                                                                                                    |  |  |  |  |  |  |  |
|    | ( Reg. No. CCNSN/R/2021-2023/APL/                                                                                                       |                                                                                                                    |  |  |  |  |  |  |  |
| 4. | Name of the owner(s) and his / their address (es) with Phone no. (details of share of each owner in case of joint ownership)  Think.Inn | Address: Residential Land and Proposed Bungalow on Plot No. 24,                                                    |  |  |  |  |  |  |  |
|    |                                                                                                                                         | Mb. No.: +91 9890380564.                                                                                           |  |  |  |  |  |  |  |
| 5. | Brief description of the property (Including Freel                                                                                      | nold / freehold etc.):                                                                                             |  |  |  |  |  |  |  |

#### Plot:

The plot under valuation is Freehold residential plot. As per Approved Plan and Sale Deed Plot area is 125.65 Sq. M., which is considered for valuation.

Area

As per Building Plan and Low Risk Based Building Permission Certificate Built up area is 70.95 Sq. M., which is considered for valuation.

|    | Floors                                | (Sq. M.)           |   |                                                                                                                                                                                                                                                       |
|----|---------------------------------------|--------------------|---|-------------------------------------------------------------------------------------------------------------------------------------------------------------------------------------------------------------------------------------------------------|
|    | Ground Floor                          | 70.95              |   |                                                                                                                                                                                                                                                       |
|    | Total Built up area                   | 70.95              |   |                                                                                                                                                                                                                                                       |
| 5a | Total Lease Period & rer<br>Freehold) | maining period (if |   | N.A., the land is Freehold                                                                                                                                                                                                                            |
| 6. | Location of property                  |                    | : | to silve the second of the second of                                                                                                                                                                                                                  |
|    | a) Plot No. / Survey No.              | hink.Inn           | 0 | Survey No.49/7/A/5/B,(Old Survey No.48,), Plot No.24                                                                                                                                                                                                  |
|    | b) Door No.                           | п =                | : | Residential Land and Proposed Bungalow on Plot No.24                                                                                                                                                                                                  |
|    | c) C.T.S. No. / Village               |                    | : | Village – Sinnar                                                                                                                                                                                                                                      |
|    | d) Ward / Taluka                      |                    | : | Taluka – Sinnar                                                                                                                                                                                                                                       |
|    | e) Mandal / District                  |                    | : | District – Nashik                                                                                                                                                                                                                                     |
| 7. | Postal address of the prop            | perty              | : | Residential Land and Proposed Bungalow on Plot No. 24, Ground Floor, Survey No.49/7/A/5/B,(Old Survey No.48,) Near Atharva Apartment, Village – Sinnar, Taluka – Sinnar, District – Nashik, Pin Code – 422 103, State - Maharashtra, Country – India. |
| 8. | City / Town                           |                    | : | Village – Sinnar<br>Sinnar Municipal Council                                                                                                                                                                                                          |
|    | Residential area                      |                    | : | Yes                                                                                                                                                                                                                                                   |
|    | Commercial area                       |                    | : | No                                                                                                                                                                                                                                                    |
|    | Industrial area                       |                    | : | No                                                                                                                                                                                                                                                    |