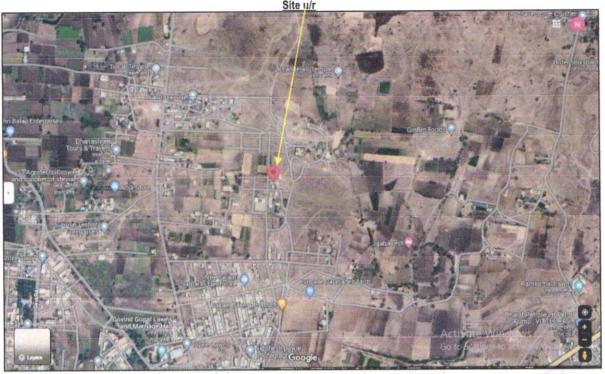

Longitude Latitude: 19°51'42.6"N 73°59'59.1"E

The property is located in a developing Residential area having good infrastructure, well connected by road and train. The immovable property comprises of Freehold Residential land and structures thereof. It is located at about 23.7 km. travelling distance from Nashik Road Railway Station.