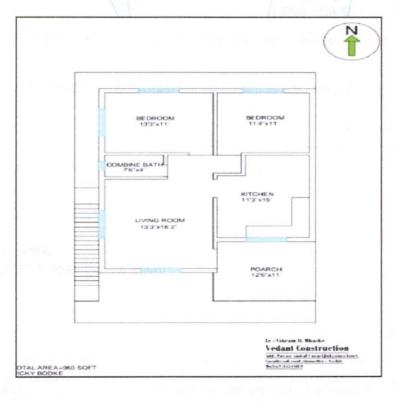

### As per Site Inspection structure are as under:

|       | Description                         |
|-------|-------------------------------------|
|       | RCC Framed Structure                |
| Prop  | oosed Ground Floor -Living Room ,2  |
| Bedro | oms, Kitchen Combine Bath, Passage, |
|       | Staircase                           |
|       | Porch                               |

Area

As per Building Plan and Low Risk Based Building Permission Certificate Built up area is 70.95 Sq. M., which is considered for valuation.

|    | Floors                                | (Sq. M.)           |   |                                                                                                                                                                                                                                                       |
|----|---------------------------------------|--------------------|---|-------------------------------------------------------------------------------------------------------------------------------------------------------------------------------------------------------------------------------------------------------|
|    | Ground Floor                          | 70.95              |   |                                                                                                                                                                                                                                                       |
|    | Total Built up area                   | 70.95              |   |                                                                                                                                                                                                                                                       |
| 5a | Total Lease Period & rer<br>Freehold) | maining period (if |   | N.A., the land is Freehold                                                                                                                                                                                                                            |
| 6. | Location of property                  |                    | : | to silve the second of the second of                                                                                                                                                                                                                  |
|    | a) Plot No. / Survey No.              | hink.Inn           | 0 | Survey No.49/7/A/5/B,(Old Survey No.48,), Plot No.24                                                                                                                                                                                                  |
|    | b) Door No.                           | п =                | : | Residential Land and Proposed Bungalow on Plot No.24                                                                                                                                                                                                  |
|    | c) C.T.S. No. / Village               |                    | : | Village – Sinnar                                                                                                                                                                                                                                      |
|    | d) Ward / Taluka                      |                    | : | Taluka – Sinnar                                                                                                                                                                                                                                       |
|    | e) Mandal / District                  |                    | : | District – Nashik                                                                                                                                                                                                                                     |
| 7. | Postal address of the prop            | perty              | : | Residential Land and Proposed Bungalow on Plot No. 24, Ground Floor, Survey No.49/7/A/5/B,(Old Survey No.48,) Near Atharva Apartment, Village – Sinnar, Taluka – Sinnar, District – Nashik, Pin Code – 422 103, State - Maharashtra, Country – India. |
| 8. | City / Town                           |                    | : | Village – Sinnar<br>Sinnar Municipal Council                                                                                                                                                                                                          |
|    | Residential area                      |                    | : | Yes                                                                                                                                                                                                                                                   |
|    | Commercial area                       |                    | : | No                                                                                                                                                                                                                                                    |
|    | Industrial area                       |                    | : | No                                                                                                                                                                                                                                                    |