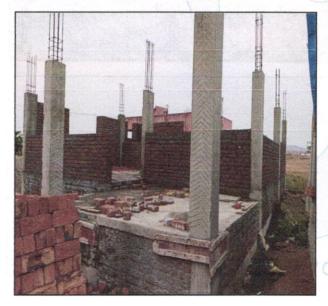

#### At the time of inspection, the property was under construction. Extent of completion are as under

| Foundation         | Completed          | RCC Plinth         | Completed |  |
|--------------------|--------------------|--------------------|-----------|--|
| Internal Brickwork | Completed          | External Brickwork | Completed |  |
| Total              | 24% work completed |                    | 1,3 1,3   |  |

### As per Site Inspection structure are as under:

|       | Description                         |
|-------|-------------------------------------|
|       | RCC Framed Structure                |
| Prop  | oosed Ground Floor -Living Room ,2  |
| Bedro | oms, Kitchen Combine Bath, Passage, |
|       | Staircase                           |
|       | Porch                               |