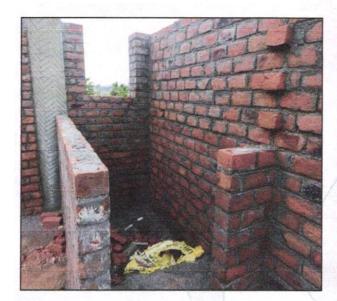

#### At the time of inspection, the property was under construction. Extent of completion are as under

| Foundation         | Completed          | RCC Plinth         | Completed |  |
|--------------------|--------------------|--------------------|-----------|--|
| Internal Brickwork | Completed          | External Brickwork | Completed |  |
| Total              | 24% work completed |                    | 1,3 1,3   |  |

Boundaries of the property.

North Bungalow South Road East Plot No.25 West Plot No.23

Considering various parameters recorded, existing economic scenario, and the information that is available with reference to the development of neighborhood and method selected for valuation, we are of the opinion that, the property premises can be assessed and Fair Market Value for this particular purpose at ₹ 26,06,015.00 (Rupees Twenty Six Lakh Six Thousand Fifteen Only) As per Site Inspection 24% Construction Work is Completed