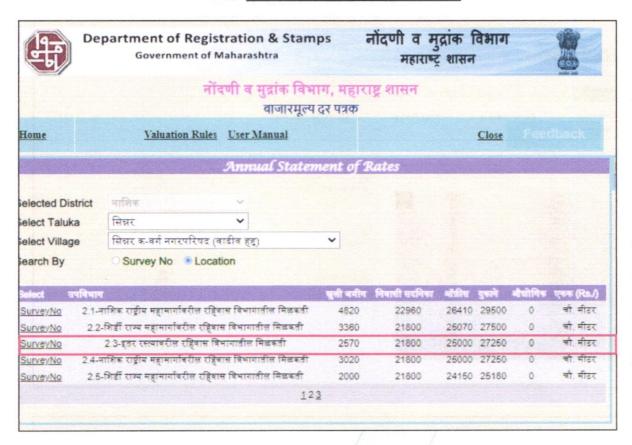

ket conditions, demand and supply position, Land size, location, sustained demand for Residential building / Plot, all round development of commercial and Residential application in the locality etc.

We estimate ₹ 8,600.00 per Sq. M. for Land with appropriate cost of construction for valuation.

| i)   | Saleability                           | Good        |
|------|---------------------------------------|-------------|
| ii)  | Likely rental values in future in and | ure. Creare |
| iii) | Any likely income it may generate     | - La sud    |



# 4. ACTUAL SITE PHOTOGRAPHS













## ROUTE MAP OF THE PROPERTY





Longitude Latitude: 19°51'42.6"N 73°59'59.1"E

Note: The Blue line shows the route to site from nearest Railway Station (Nashik – 23.7 Km)





## 5. READY RECKONER RATE







## 6. PRICE INDICATORS









# Sale Deed







# Low Risk Based Building Permission (Post-Payment)





## Road Width Extension Letter and NA Order Letter







# **Building Commencement Certificate**



ER-SURALD, UGALE (B.E. CIVIL), MOR-9665022283 Add-Shop No-01, Valmame Complex Near Adwa Fata Sunnar, Tel-Sinuar, Dist Nashik, Pin-422103, Email-verajugale 336 a gmail.com

> Certificate No-NAAC BP/SN/385/2023. Date-06-01/2023.

BUILDING COMMENCEMENT CERTIFICATE

Applicant Name: - Mrs-Laxmi Vogesh Bodke Plot No:- 24, Sr. No-49-7A-5-B-Old-48

Add: -Ugale Nagra, Maparwadi Road, Sinnar, Tel-Sinnar, Dist-Nashik

With reference to your Application, for the Grant of sauction of commencement under Section 44 of the Maharashtra Municipal Councils, Nagar Panchayats & industrial townships