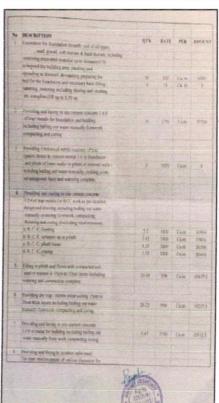

We have verified the rates quoted as per current market rates. Details of Estimate considered as per Estimate Work Certificate Provided by Ariyant Associate received as on dated 12.04.2023 The Estimate Amount is Rs. 13,51,000/-(Rupees Thirteen Lakh Fifty One Thousand Only)

## **Estimate**

The Estimate amount is Rs. 13,51,000/- (Rupees Thirteen Lakh Fifty One Thousand Only)