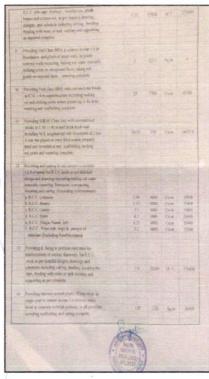

We have verified the rates quoted as per current market rates. Details of Estimate considered as per Estimate Work Certificate Provided by Ariyant Associate received as on dated 12.04.2023 The Estimate Amount is Rs. 13,51,000/-(Rupees Thirteen Lakh Fifty One Thousand Only)

## **Estimate**

The Estimate amount is Rs. 13,51,000/- (Rupees Thirteen Lakh Fifty One Thousand Only)