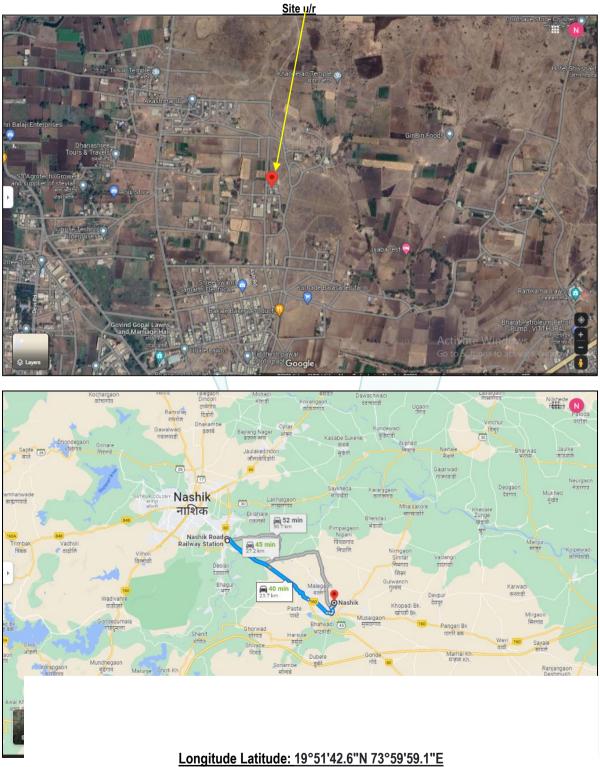

11,500.00 per Sq. M. for land and Structure thereof Considering the rate with attached report, current market conditions, demand and supply position, Land size, location, sustained demand for Residential building / Plot, all round development of commercial and Residential application in the locality etc.

We estimate ₹ 8,600.00 per Sq. M. for Land with appropriate cost of construction for valuation.

| i)   | Saleability                           | Good       |
|------|---------------------------------------|------------|
| ii)  | Likely rental values in future in and | ale.Create |
| iii) | Any likely income it may generate     | -          |





## 4. ACTUAL SITE PHOTOGRAPHS

















Valuation Report Prepared For: BOB/ SMS Branch / Laxmi Yogesh Bodke (729/46115) Page 11 of 27



ROUTE MAP OF THE PROPERTY

**Note:** The Blue line shows the route to site from nearest Railway Station (Nashik – 23.7 Km)





Valuation Report Prepared For: BOB/ SMS Branch / Laxmi Yogesh Bodke (729/46115) Page 12 of 27

## 5. READY RECKONER RATE

|                                                                                  | Dep    | artment of Regist<br>Government of M                                                                     |                    | ps                       | नोंदणी व<br>महार   | मुद्रांक 1<br>राष्ट्र शासन |                        | 9              |                      |   |
|----------------------------------------------------------------------------------|--------|---------------------------------------------------------------------------------------