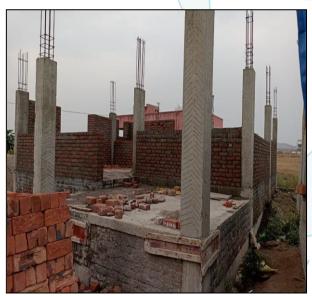

Considering various parameters recorded, existing economic scenario, and the information that is available with reference to the development of neighborhood and method selected for valuation, we are of the opinion that, the property premises can be assessed and Fair Market Value for this particular purpose at ₹ 26,06,015.00 (Rupees Twenty Six Lakh Six Thousand Fifteen Only) As per Site Inspection 24% Construction Work is Completed