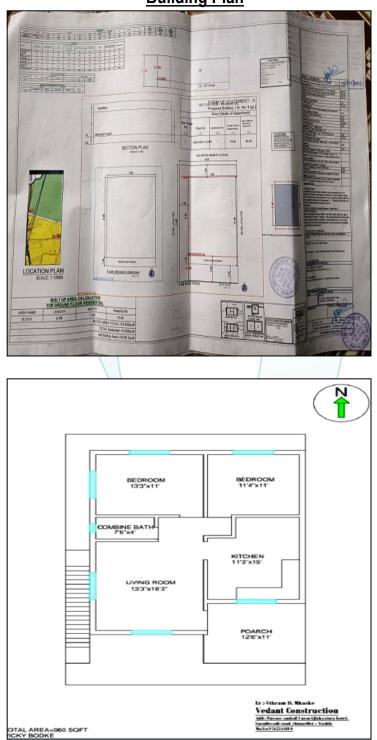

## 2. VALUATION REPORT (IN RESPECT OF LAND AND BUILDING)

|    | General                                                                                                                               |     |                                                                                                                                                            |
|----|---------------------------------------------------------------------------------------------------------------------------------------|-----|------------------------------------------------------------------------------------------------------------------------------------------------------------|
| 1. | Purpose for which the valuation is made                                                                                               | :   | As per the request from Bank of Baroda, SMS Branch to                                                                                                      |
|    |                                                                                                                                       |     | assess Fair market value of the property for banking purpose                                                                                               |
| 2. | a) Date of inspection                                                                                                                 | :   | 15.03.2023                                                                                                                                                 |
|    | b) Date on which the valuation is made                                                                                                | :   | 16.03.2023                                                                                                                                                 |
| 3. | List of documents produced for perusal                                                                                                |     |                                                                                                                                                            |
|    | 1. Copy of Sale deed Vide No.3429/20                                                                                                  |     |                                                                                                                                                            |
|    | 2. Low Risk Based Building Permission                                                                                                 | n ( | Post -Payment) Receipt No. 385 dated 06.01.2023, Issued by                                                                                                 |
|    | Sinnar Municipal Council.                                                                                                             |     |                                                                                                                                                            |
|    | 3. Road Width Extension and NA Ord                                                                                                    | er  | Letter Javak No. Vashi Kramank 3/60/2018 Dated.15.06.2018,                                                                                                 |
|    | Sinnar Nagar Parishad Sinnar.                                                                                                         |     |                                                                                                                                                            |
|    | 4. Building Commencement Certificate                                                                                                  | No  | o. NAAC/BP/SN/385/2023 Dated 06.01.2023 issued by Ariyant                                                                                                  |
|    | •                                                                                                                                     |     | g. No. CCNSN/R/2021-2023/APL/0150 )                                                                                                                        |
|    |                                                                                                                                       |     | ssued by Ariyant Associate and Consulting Services.                                                                                                        |
|    | ( Reg. No. CCNSN/R/2021-2023/AP                                                                                                       |     |                                                                                                                                                            |
| 4. | Name of the owner(s) and his / their<br>address (es) with Phone no. (details of<br>share of each owner in case of joint<br>ownership) | :   | Laxmi Yogesh Bodake<br><u>Address:</u><br>Residential Land and Proposed Bungalow on Plot No. 24,<br>Ground Floor, Survey No.49/7/A/5/B,(Old Survey No.48,) |
|    | Think.Inn                                                                                                                             | 0   | Near Atharva Apartment, Village – Sinnar, Taluka – Sinnar,                                                                                                 |
|    |                                                                                                                                       |     | District – Nashik, Pin Code – 422 103, State - Maharashtra,                                                                                                |
|    |                                                                                                                                       |     | Country – India.                                                                                                                                           |
|    |                                                                                                                                       |     | oountry maia.                                                                                                                                              |
|    |                                                                                                                                       |     | Contact Person:                                                                                                                                            |
|    |                                                                                                                                       |     | Mr. Bodake (Owner's Relative)                                                                                                                              |
|    |                                                                                                                                       |     | Mb. No.: +91 9890380564.                                                                                                                                   |
| 5. | Brief description of the property (Including Fre                                                                                      | eeh |                                                                                                                                                            |
|    |                                                                                                                                       |     |                                                                                                                                                            |