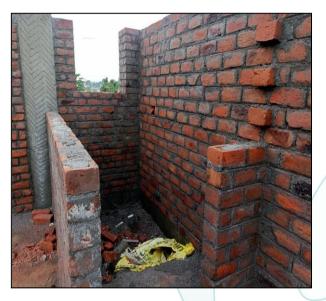

Considering various parameters recorded, existing economic scenario, and the information that is available with reference to the development of neighborhood and method selected for valuation, we are of the opinion that, the property premises can be assessed and Fair Market Value for this particular purpose at ₹ 26,06,015.00 (Rupees Twenty Six Lakh Six Thousand Fifteen Only) As per Site Inspection 24% Construction Work is Completed