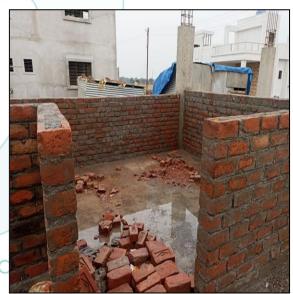

Considering various parameters recorded, existing economic scenario, and the information that is available with reference to the development of neighborhood and method selected for valuation, we are of the opinion that, the property premises can be assessed and Fair Market Value for this particular purpose at ₹ 26,06,015.00 (Rupees Twenty Six Lakh Six Thousand Fifteen Only) As per Site Inspection 24% Construction Work is Completed