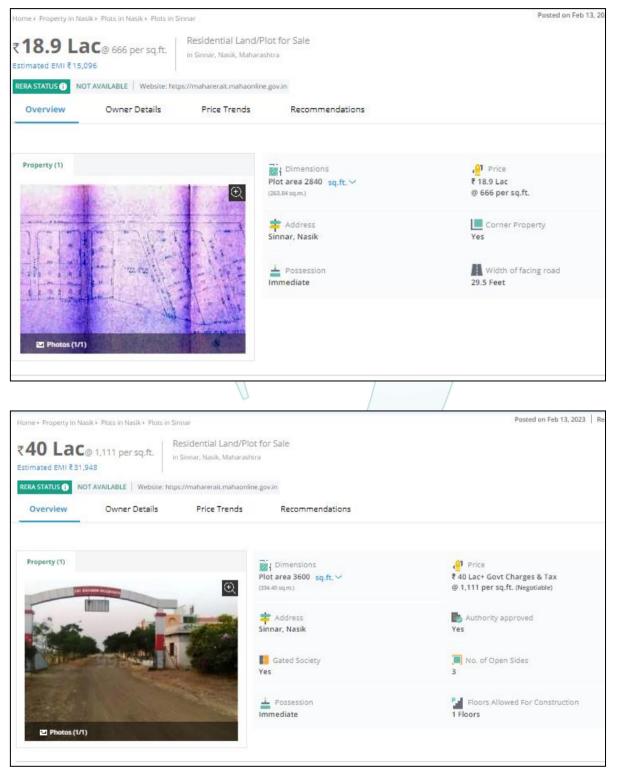

Considering various parameters recorded, existing economic scenario, and the information that is available with reference to the development of neighborhood and method selected for valuation, we are of the opinion that, the property premises can be assessed and Fair Market Value for this particular purpose at ₹ 26,06,015.00 (Rupees Twenty Six Lakh Six Thousand Fifteen Only) As per Site Inspection 24% Construction Work is Completed