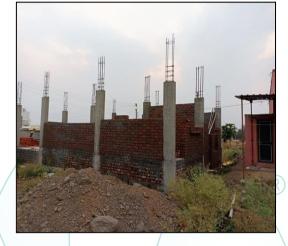

Considering various parameters recorded, existing economic scenario, and the information that is available with reference to the development of neighborhood and method selected for valuation, we are of the opinion that, the property premises can be assessed and Fair Market Value for this particular purpose at ₹ 26,06,015.00 (Rupees Twenty Six Lakh Six Thousand Fifteen Only) As per Site Inspection 24% Construction Work is Completed