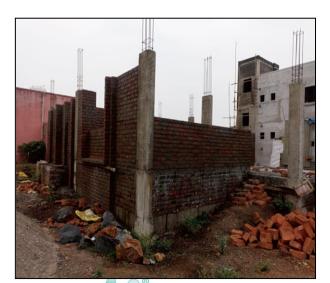

Considering various parameters recorded, existing economic scenario, and the information that is available with reference to the development of neighborhood and method selected for valuation, we are of the opinion that, the property premises can be assessed and Fair Market Value for this particular purpose at ₹ 26,06,015.00 (Rupees Twenty Six Lakh Six Thousand Fifteen Only) As per Site Inspection 24% Construction Work is Completed