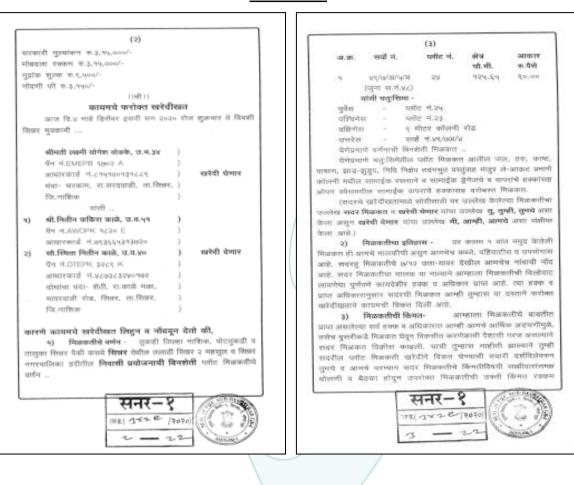

## 2. VALUATION REPORT (IN RESPECT OF LAND AND BUILDING)

|    | General                                                                                                                               |     |                                                                                                                                                            |
|----|---------------------------------------------------------------------------------------------------------------------------------------|-----|------------------------------------------------------------------------------------------------------------------------------------------------------------|
| 1. | Purpose for which the valuation is made                                                                                               | :   | As per the request from Bank of Baroda, SMS Branch to                                                                                                      |
|    |                                                                                                                                       |     | assess Fair market value of the property for banking purpose                                                                                               |
| 2. | a) Date of inspection                                                                                                                 | :   | 15.03.2023                                                                                                                                                 |
|    | b) Date on which the valuation is made                                                                                                | :   | 16.03.2023                                                                                                                                                 |
| 3. | List of documents produced for perusal                                                                                                |     |                                                                                                                                                            |
|    | 1. Copy of Sale deed Vide No.3429/20                                                                                                  |     |                                                                                                                                                            |
|    | 2. Low Risk Based Building Permission                                                                                                 | n ( | Post -Payment) Receipt No. 385 dated 06.01.2023, Issued by                                                                                                 |
|    | Sinnar Municipal Council.                                                                                                             |     |                                                                                                                                                            |
|    | 3. Road Width Extension and NA Ord                                                                                                    | er  | Letter Javak No. Vashi Kramank 3/60/2018 Dated.15.06.2018,                                                                                                 |
|    | Sinnar Nagar Parishad Sinnar.                                                                                                         |     |                                                                                                                                                            |
|    | 4. Building Commencement Certificate                                                                                                  | No  | o. NAAC/BP/SN/385/2023 Dated 06.01.2023 issued by Ariyant                                                                                                  |
|    | •                                                                                                                                     |     | g. No. CCNSN/R/2021-2023/APL/0150 )                                                                                                                        |
|    |                                                                                                                                       |     | ssued by Ariyant Associate and Consulting Services.                                                                                                        |
|    | ( Reg. No. CCNSN/R/2021-2023/AP                                                                                                       |     |                                                                                                                                                            |
| 4. | Name of the owner(s) and his / their<br>address (es) with Phone no. (details of<br>share of each owner in case of joint<br>ownership) | :   | Laxmi Yogesh Bodake<br><u>Address:</u><br>Residential Land and Proposed Bungalow on Plot No. 24,<br>Ground Floor, Survey No.49/7/A/5/B,(Old Survey No.48,) |
|    | Think.Inn                                                                                                                             | 0   | Near Atharva Apartment, Village – Sinnar, Taluka – Sinnar,                                                                                                 |
|    |                                                                                                                                       |     | District – Nashik, Pin Code – 422 103, State - Maharashtra,                                                                                                |
|    |                                                                                                                                       |     | Country – India.                                                                                                                                           |
|    |                                                                                                                                       |     | oountry maia.                                                                                                                                              |
|    |                                                                                                                                       |     | Contact Person:                                                                                                                                            |
|    |                                                                                                                                       |     | Mr. Bodake (Owner's Relative)                                                                                                                              |
|    |                                                                                                                                       |     | Mb. No.: +91 9890380564.                                                                                                                                   |
| 5. | Brief description of the property (Including Fre                                                                                      | eeh |                                                                                                                                                            |
|    |                                                                                                                                       |     |                                                                                                                                                            |