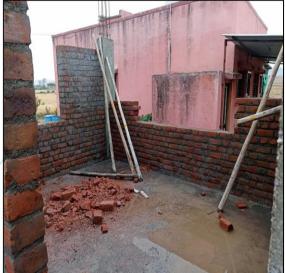

Considering various parameters recorded, existing economic scenario, and the information that is available with reference to the development of neighborhood and method selected for valuation, we are of the opinion that, the property premises can be assessed and Fair Market Value for this particular purpose at ₹ 26,06,015.00 (Rupees Twenty Six Lakh Six Thousand Fifteen Only) As per Site Inspection 24% Construction Work is Completed