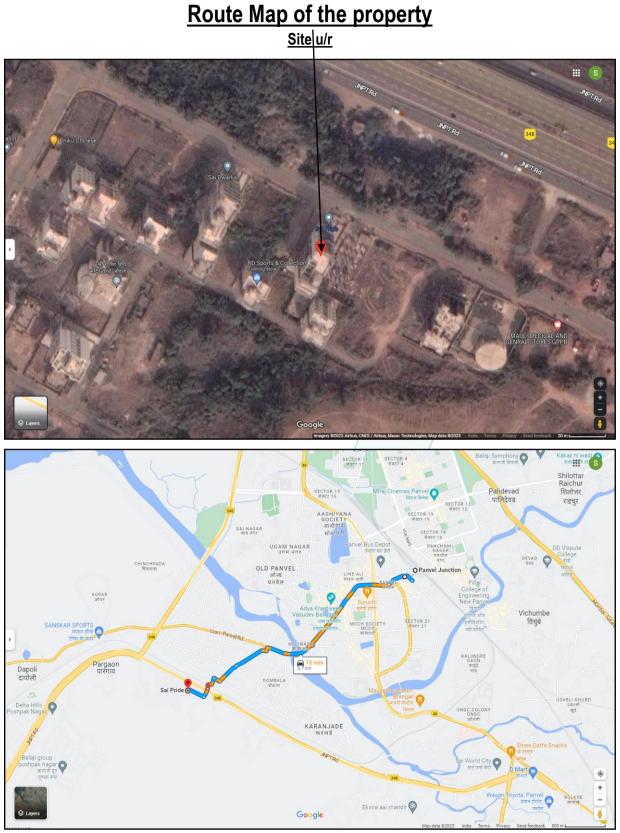

### LOCATION:

The said building is located at Plot No. 5, Sector – 1, Pushpak Vadghar, Karanjade, Navi Mumbai. The property falls in Residential Zone. It is at a travelling distance 3.7 Km. from Panvel Junction railway station.

### Actual site photographs

Valuation Report Prepared For: Cosmos Bank / Naupada Thane Branch / Mrs. Vidya Santosh Jagadale (30303 / 46198) Page 11 of 17

Latitude Longitude - 18°58'39.3"N 73°05'37.3"E Note: The Blue line shows the route to site from nearest railway station (Panvel Junction – 3.7 Km.)