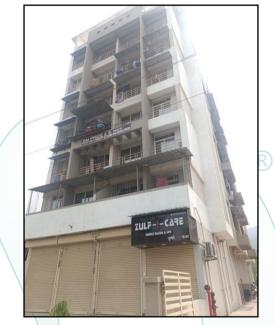

### BUILDING:

The building under reference is having (Part) Ground + (Part) Stilt + 6 Upper Floors. It is a R.C.C. Framed Structure with 9" thick external walls and 6" thick internal brick walls. The walls are having sand faced plaster from outside. The building is used for residential purpose. 5<sup>th</sup> Floor is having 7 Residential Flat. The building is having 1 Lift.

### Actual site photographs

Valuation Report Prepared For: Cosmos Bank / Naupada Thane Branch / Mrs. Vidya Santosh Jagadale (30303 / 46198) Page 11 of 17

Latitude Longitude - 18°58'39.3"N 73°05'37.3"E Note: The Blue line shows the route to site from nearest railway station (Panvel Junction – 3.7 Km.)