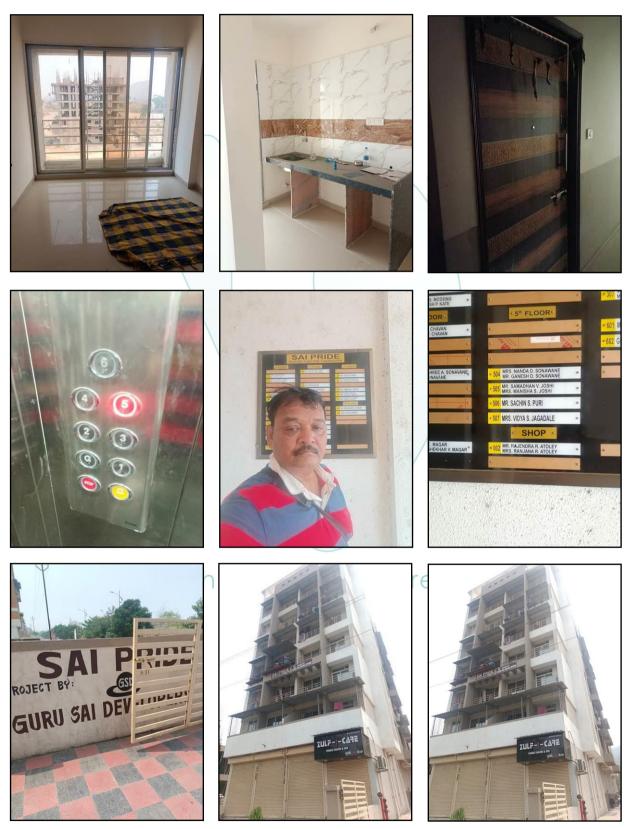

### Actual site photographs

Valuation Report Prepared For: Cosmos Bank / Naupada Thane Branch / Mrs. Vidya Santosh Jagadale (30303 / 46198) Page 11 of 17

Latitude Longitude - 18°58'39.3"N 73°05'37.3"E Note: The Blue line shows the route to site from nearest railway station (Panvel Junction – 3.7 Km.)