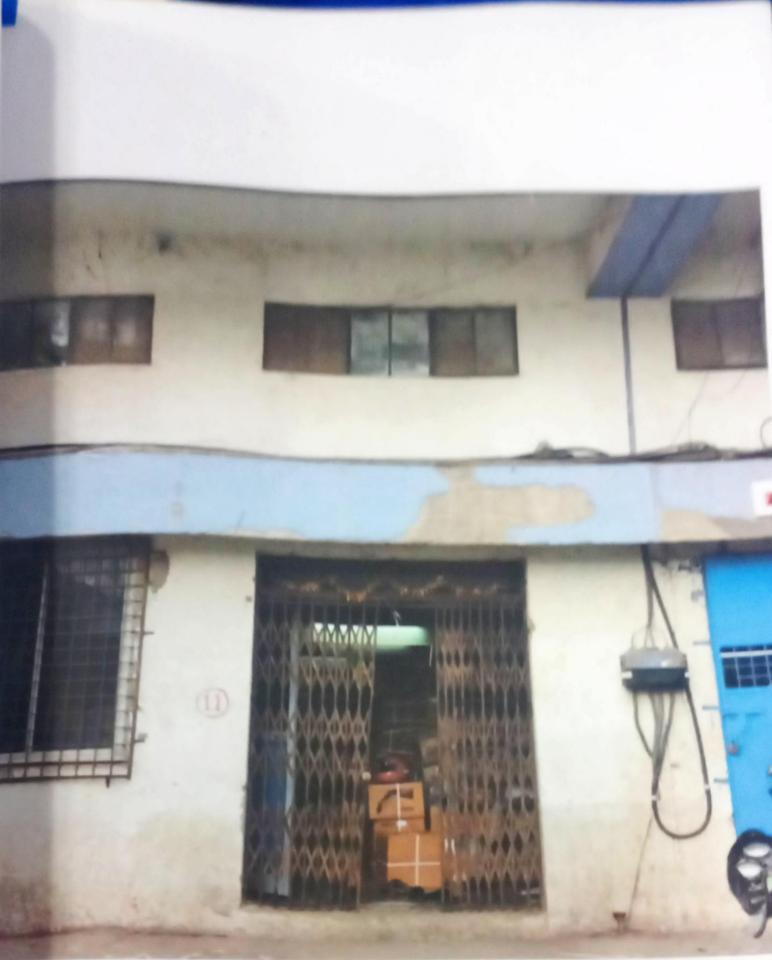

#### NAVJIVAN CONSULTANCY SERVICES PRIVATE LIMITED CIN: U67190MH2000PTC125736 iv) Copy of Certificate Ref No. CIDCO/ Occupancy : VVSR/OC/BP-1308/E/808 Dated. 31/03/2008 issued by CIDCO. Name of the owner(s) and his /their address (es) with Phone no. Name of Owner - The Property as (details of share of each owner in reported is Owned by :case of joint ownership) Mrs. Asha Bajoria. Address : The address of the owner as mentioned in agreement for sale dated Dt. 21st September 2010, is as follows:-Residing at: 104-05 Ahinsa Kutir, Link Road, Near In orbit, Malad West. Share of each owner in case of joint ownership - Single Brief description of the property Ownership. : The Present property under valuation is Industrial Unit No. 216 situated on the second floor in the building known as "BLUE NO.5 CHIP INDUSTRIAL PREMISES CO - OP. SOCIETY LTD." (Soc. Registration No. TNA (VSI)/GNL/(0)/1682/2013). The present property constructed on Plot bearing Survey No. 86, situated at Villa Waliy, Taluka & Dist Thane within the limits of Vasai Vin City Mahanagarpalika, Vasai. The Building is having RCC fra with structure foundatio footing, slabs,

staircase

|                             |   | overhead a<br>storage tai<br>15.5% heig<br>ceiling.<br>At the time<br>noticed th<br>constructed<br>erecting loft<br>The borro<br>submit the<br>permission/<br>Sanctioned<br>construction<br>directly to b<br>The prese<br>consists of f | wer h<br>copy<br>Approv<br>by loca<br>ank aut | I in B<br>n floor<br>borro<br>anine<br>ss by s<br>ad ag<br>of r<br>ed<br>I State<br>Mezzani<br>thority. | visit it is<br>wer has<br>floor by<br>itaircase.<br>greed to<br>becessary<br>Plan<br>body for<br>ine floor<br>mainly |
|-----------------------------|---|-----------------------------------------------------------------------------------------------------------------------------------------------------------------------------------------------------------------------------------------|-----------------------------------------------|---------------------------------------------------------------------------------------------------------|----------------------------------------------------------------------------------------------------------------------|
|                             |   | Units -                                                                                                                                                                                                                                 | Approx<br>(Meter<br>L X                       | к.                                                                                                      | Area<br>Sq.<br>Mt.                                                                                                   |
|                             |   | RCC Shed                                                                                                                                                                                                                                | 12.10                                         |                                                                                                         | 72.60                                                                                                                |
|                             |   | Patra Shed                                                                                                                                                                                                                              | 10.00                                         |                                                                                                         | 60.00                                                                                                                |
|                             |   | Mezzanine<br>Floor                                                                                                                                                                                                                      | 9.15                                          | 6.00                                                                                                    | 54.90                                                                                                                |
|                             |   | Total Appro                                                                                                                                                                                                                             | ox Area                                       | 187.5                                                                                                   | Sq. Mtrs                                                                                                             |
|                             |   | The above<br>approximate<br>during our s                                                                                                                                                                                                | & as n                                        |                                                                                                         |                                                                                                                      |
| cation of property          |   | during our s                                                                                                                                                                                                                            | ite visit                                     |                                                                                                         |                                                                                                                      |
| Plot No. / Survey No        |   | Plot bearing S                                                                                                                                                                                                                          | UTVOV N                                       | 0 86                                                                                                    |                                                                                                                      |
| Door No.                    | 1 | Gala No. 11.                                                                                                                                                                                                                            | divey N                                       | 0. 00,                                                                                                  |                                                                                                                      |
| T.S. No. / Village          |   | Village - Waliy                                                                                                                                                                                                                         | 1                                             |                                                                                                         |                                                                                                                      |
| Ward / Taluka               |   | Thane.                                                                                                                                                                                                                                  |                                               |                                                                                                         |                                                                                                                      |
| Mandal / District           |   | Thane.                                                                                                                                                                                                                                  |                                               |                                                                                                         |                                                                                                                      |
| tal address of the property | : | Industrial (<br>Floor, Blue<br>Premises Co<br>Waliv Phata,<br>(E), Taluka &                                                                                                                                                             | Chip  <br>- Op<br>Sativa                      | No.5 I<br>. Soci<br>ali Roa                                                                             | ndustrial<br>ety Ltd.,<br>ad, Vasai                                                                                  |