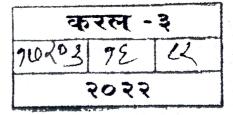

29/09/2022

Index-II

दुय्यम निबंधक : सह दु.नि. कुर्ला 3 दस्त क्रमांक : 17203/2022 नौर्दणी : Regn:63m

| गावाचे नाव : <b>कांजुर</b>                                                                                                                |                                                                                                                                                                                                                                                                                                                                                                                                                                                                                                                                                                         |  |  |  |  |  |  |
|-------------------------------------------------------------------------------------------------------------------------------------------|-------------------------------------------------------------------------------------------------------------------------------------------------------------------------------------------------------------------------------------------------------------------------------------------------------------------------------------------------------------------------------------------------------------------------------------------------------------------------------------------------------------------------------------------------------------------------|--|--|--|--|--|--|
| 1)विलेखाचा प्रधार                                                                                                                         | करारनामा                                                                                                                                                                                                                                                                                                                                                                                                                                                                                                                                                                |  |  |  |  |  |  |
| 2)मात्रदला                                                                                                                                | 16100000                                                                                                                                                                                                                                                                                                                                                                                                                                                                                                                                                                |  |  |  |  |  |  |
| (3) बाजारभाव(भाडेपटरयाच्या<br>बावतितपटटाकार आकारणी देत्रो की पटटेदार<br>न जपट नरावे)                                                      | 12314630.08                                                                                                                                                                                                                                                                                                                                                                                                                                                                                                                                                             |  |  |  |  |  |  |
| त समुद कराव)<br>(4) भु-मापन,पोटहिस्मा ब<br>घरकमाक(अगल्यास)                                                                                | 1) पालिकेचे नाव मुंबई मनपा इतर वर्णन :मदनिका नं: फ्र्नेंट नं. 1504,टॉवर नं. 4, माळा न: 15वा मजला,<br>इमारनीचे नाव: ओक विरुडींग,रुणवाल फॉर्स्ट 1,2,3 औड 4 सीएचएस लि ब्लॉक नं. मंगनराम पेट्रोल पंप<br>समोर,एलवीएम मार्ग, रोड : भाइंप पश्चिम,मुंबई - 400 078, इतर माहिनी: सदनिकंच एकुण क्षेत्रफळ 635<br>चौ. फुट कारपेट.,सोबन 1 कव्हर्ड कार पार्किंग स्पेस नं. ची3-481 महिन. PUI: SX0503421610094 ( (<br>C.T.S. Number : 596, 596/1-6, 597, 597/1-7, 598, 598/1-3, 599A, 599A/1-81, 601, 602/1-<br>9, 603, 604, 605, 605/1-17, 606, 606/1-83, 607A, 607/1-31 AND 607D : ) ) |  |  |  |  |  |  |
| (5) ধ্রক্ত                                                                                                                                | 1) 70 ा चौ.मीटर                                                                                                                                                                                                                                                                                                                                                                                                                                                                                                                                                         |  |  |  |  |  |  |
| (6)आकारणी किंवा जुडी देण्यात असेल तेच्छा.                                                                                                 |                                                                                                                                                                                                                                                                                                                                                                                                                                                                                                                                                                         |  |  |  |  |  |  |
| (7) दस्तपेवज करून देगा-या/लिहन ठेवणा-या<br>प्रायत्वासन सम्प्र फिरा हिलाणी सीम्पालयाचा<br>४२मनामा किया आदल असल्याम,प्रतियादिच<br>नाव व पना | 1). नाव:-मंकेत मुभाष गुडरे तर्फ कु.मु. म्हणून वृषांक मुभाष गुजरे वय:-36, पत्ता -प्लॉट त: फ्लॅट न: 1201 .<br>माठा ते: 12वा मजत्ता, जी विंग, इमारतीच ताव: मयुरेश पार्क मीएवएम तिमिटेड, व्लॉक ते: तुलशी पाडा, लेक<br>रोड, रोड त: भाइए पश्चिम, मुंबई, महाराष्ट्र, MUMBAI. पिन कोड:-400078 पंन त:-AMGPG3245B                                                                                                                                                                                                                                                                 |  |  |  |  |  |  |
| (8)उस्तम्बज करुत घणा-या पक्षकाराचे व किंवा<br>डिवाणी त्यायासयाचा हेद्रुभनामा किंवा आदेश<br>असल्यास प्रतिवादिचे ताव व पत्ता                | 1): नाव:-अजित रमेश दुसाने वय:-47; पत्ता:-प्लॉट नं: 74, माळा नं: इमारतीचे ताव: मसुरी, डीएड क्वार्टर.<br>व्लॉक नं: अणुशक्ती तगर, रोड नं: चेयुर. मुंबई , महाराष्ट्र. MUMBAI. पिन कोड:-400094 पंत तं<br>ADFPA3322D<br>2): नाव:-अमिता अजित दुसाने वय:-43; पत्ता:-प्लॉट तं: 74, माळा नं: इमारतीचे नाव: मसुरी. डोएड क्वार्टर<br>व्लॉक नं: अणुशक्ती तगर, रोड नं: चेंयुर, मुंबई, महाराष्ट्र. MUMBAI. पिन कोड:-400094 पंत तं:-<br>AMNPD7918B                                                                                                                                      |  |  |  |  |  |  |
| (9) दम्तगवज करून दिल्याचा दिनाक                                                                                                           | 29/09/2022                                                                                                                                                                                                                                                                                                                                                                                                                                                                                                                                                              |  |  |  |  |  |  |
| (10)व्यत नोदणी केल्याचा दिनांक                                                                                                            | 29/09/2022                                                                                                                                                                                                                                                                                                                                                                                                                                                                                                                                                              |  |  |  |  |  |  |
| (11)अनवमाक,खंड व पृष्ठ                                                                                                                    | 17203/2022                                                                                                                                                                                                                                                                                                                                                                                                                                                                                                                                                              |  |  |  |  |  |  |
| 12)बाजारभावाप्रमाणे मुद्राक शुल्क                                                                                                         | 966000                                                                                                                                                                                                                                                                                                                                                                                                                                                                                                                                                                  |  |  |  |  |  |  |
| (13)वाजारभावाधमाण नादणी शुल्क                                                                                                             | 30000                                                                                                                                                                                                                                                                                                                                                                                                                                                                                                                                                                   |  |  |  |  |  |  |
| (14) الترافر (14)                                                                                                                         | GW.J.                                                                                                                                                                                                                                                                                                                                                                                                                                                                                                                                                                   |  |  |  |  |  |  |