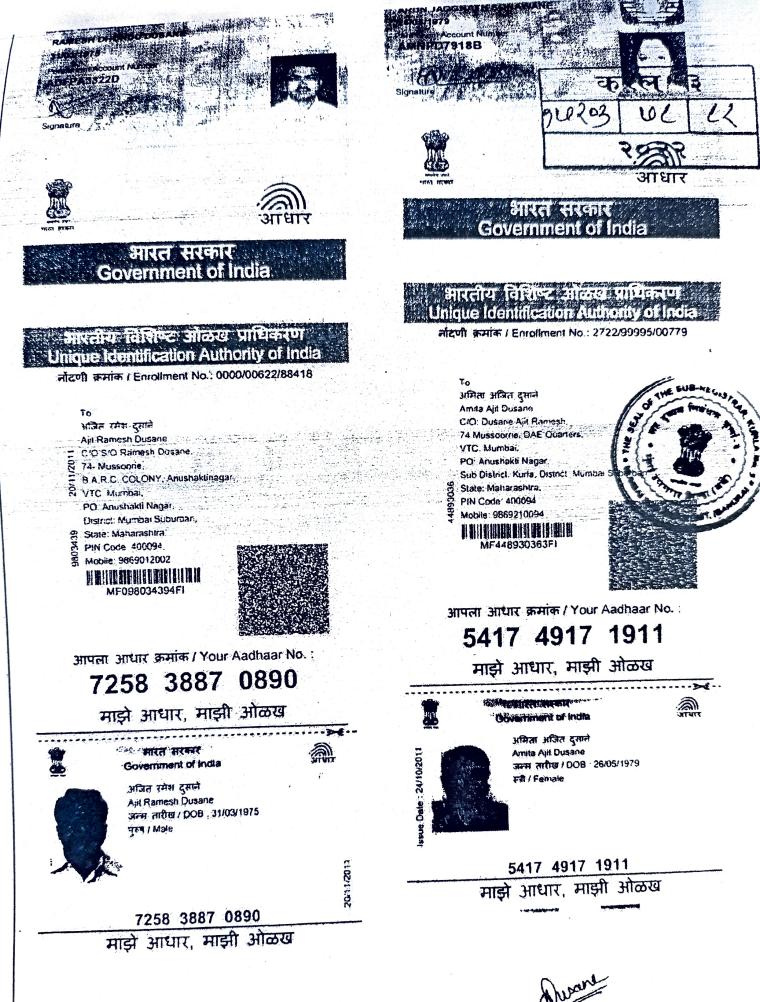

#### AND

MR. AJIT RAMESH DUSANE, (Age 47 Years), PAN No. ADFPA3322D and MRS. AMITA AJIT DUSANE, (Age 43 Years), PAN No. AMNPD7918B, both are also adult, Indian Inhabitant, having their permanent Address at, 74 Mussoorrie, DAE Quarters, VTC, Anushakti Nagar, Chembur, Mumbai -400094, hereinafter referred to as "The PURCHASERS" (which expression shall unless repugnant to the context or meaning thereof be deemed to include all their legal heirs, executors, administrators, successors and assigns), of the SECOND PART.