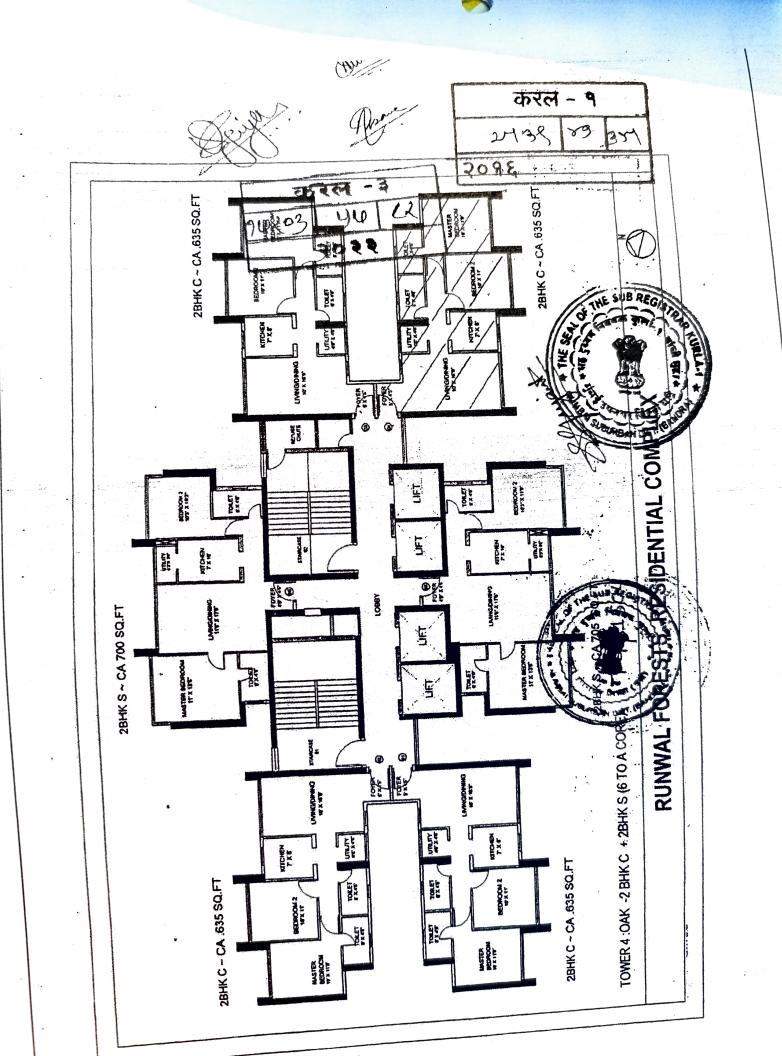

## WHEREAS:-

A. The SELLER is the exclusive and lawful Owner of Residential Premises being Flat No. 1504, admeasuring 635 sq. ft. Carpet Area on the 15th floor (hereinafter referred to as the "Said Flat") in the building known as "OAK" ("Said Building") in Tower-4 together with the exclusive right to use One (1) Covered Car Parking Space No. B3-481 (hereinafter referred to as "Said Car Parking Space") and Club House Facility situated at Runwal Forest, Opp. Mangatram Petrol Pump, LBS Marg, Bhandup West, Mumbai - 400 078, situated at bearing CTS. Nos. 596, 596/1-6, 597, 597/1-7, 598, 598/1-3, 599A, 599A/1-81, 601, 602/1-9, 603, 604, 605, 605/1-17, 606, 606/1-83, 607A, 607/1-31 607D at Kanjur Village, Taluka – Kurla West in Brihanmumbai "S" and more particularly described in the Schedule hereunder

FEREAS by and under an Agreement for Sale dated Sth March, 2016, registered in the office of the Sub Registrar at under Serial No. KRL-1/2539/2016 entered between M/S. WHEELABRATOR ALLOY CASTINGS LIMITED, hereafter referred to as "THE BUILDER" of the One Part and MR. SANKET SUBHASH GUJARE as the Flat Purchaser of the Second Part. The said MR. SANKET SUBHASH GUJARE acquired and purchased on what is known as ownership basis Flat No. 1504, Tower-4, admeasuring Carpet Area 635 Sq. Ft. Carpet with 1 Covered Car Parking Space No. B3-481 (Allotted by Builder) in the building known as "OAK" constructed on property having address at Runwal Forest, Opp. Mangatram Petrol Pump, LBS Marg, Bhandup West, Mumbai - 400 078, bearing CTS. Nos. 596, 596/1-6, 597, 597/1-7, 598, 598/1-3, 599A, 599A/1-81, 601, 602/1-9, 603, 604, 605, 605/1-17, 606, 606/1-83, 607A, 607/1-31 and 607D at Kanjur Village, Taluka - Kurla West in Brihanmumbai "S" Ward, (hereinafter referred to as the "Said Flat") more particularly described in the Schedule hereunder written together with the right to One Covered Car Parking and the Club membership in the facilities to be provided by the Builder.

## SCHEDULE OF PROPERTY REFERRED TO HEREINABOVE: ("Said Flat")

THAT RESIDENTIAL PREMISES BEING FLAT NO. 1504, ALL ADMEASURING 635 SQ. FT. CARPET AREA ON THE 15TH FLOOR (HEREINAFTER REFERRED TO AS THE "SAID FLAT") IN THE BUILDING KNOWN AS "OAK" ("SAID BUILDING") IN TOWER NO. 4 TOGETHER WITH THE EXCLUSIVE RIGHT TO USE ONE (1) COVERED CAR PARKING SPACE NO. B3-481 (HEREINAFTER REFERRED TO AS "SAID CAR PARKING SPACE") SITUATED AT SECTOR RUNWAL FORESTS 1, 2, 3 & 4 CO-OPERATIVE HOUSING SOCIETY LIMITED, OPP. MANGATRAM PETROL PUMP, LBS MARG, BHANDUP WEST, MUMBAI - 400 \$78, SITUATED AT BEARING CTS. NOS. 596, 596/1-6, 597, 597/1-7, 598, 598/1-3, 599A, 599A/1-81, 601, 602/1-9, 603, 604, 605, 605/1-17, 606, 606/1-83, 607A, 607/1-31 AND 607D AT KANJUR VILLAGE, TALUKA - KURLA WEST IN BRIHANMUMBAI "S" WARD.