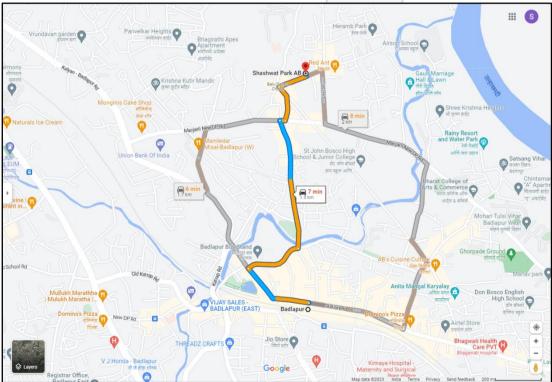

# **Route Map of the property**

Site<sub>I</sub>u/r

Latitude Longitude: 19°10'34.2"N 73°14'19.3"E

**Note:** The Blue line shows the route to site from nearest railway station (Badlapur – 1.5 KM.)