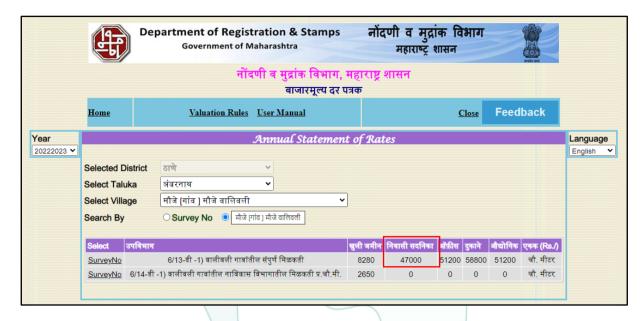

# **Ready Reckoner Rate**

| Stamp Duty Ready Reckoner Market Value Rate (After Increase) (A) | 49,350.00 | Sa Mtr | 4 585 00 | Sq. Ft. |
|------------------------------------------------------------------|-----------|--------|----------|---------|
| Increase by 5% on Flat Located on 5th Floor                      | 2,350.00  |        |          |         |
| Stamp Duty Ready Reckoner Market Value Rate for Flat             | 47,000.00 |        |          |         |