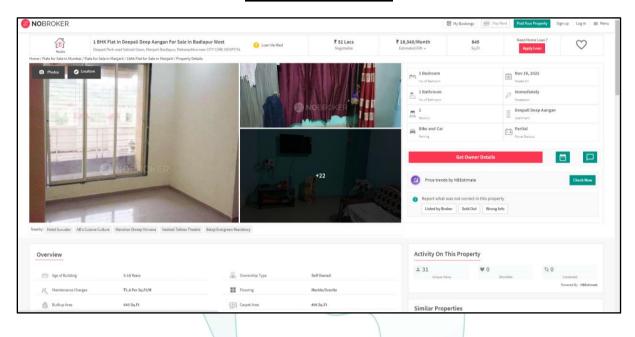

### Method of Valuation / Approach

The sales comparison approach uses the market data of sale prices to estimate the value of a real estate property. Property valuation in this method is done by comparing a property to other similar properties that have been recently sold. Comparable properties, also known as comparables, or comps, must share certain features with the property in question. Some of these include physical features such as square footage, number of rooms, condition, and age of the building; however, the most important factor is no doubt the location of the property. Adjustments are usually needed to account for differences as no two properties are exactly the same. To make proper adjustments when comparing properties, real estate appraisers must know the differences between the comparable properties and how to value these differences. The sales comparison approach is commonly used for Residential Flat, where there are typically many comparables available to analyze. As the property is a Residential Flat, we have adopted Sale Comparison Approach Method for the purpose of valuation. The Price for similar type of property in the nearby vicinity is in the range of ₹ 8,500.00 to ₹ 9,500.00 per Sq. Ft. on RERA Carpet Area. Considering the rate with attached report, current market conditions, demand and supply position, Flat size, location, upswing in real estate prices, sustained demand for Residential Flat, all round development of commercial and residential application in the locality etc. We estimate ₹ 9,000.00 per Sq. Ft. on RERA Carpet Area for valuation.