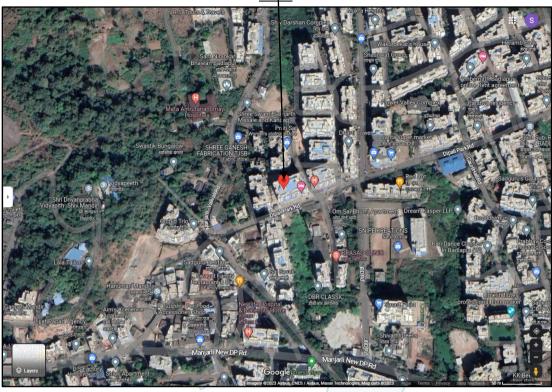

# **Route Map of the property**

Site<sub>I</sub>u/r

Latitude Longitude: 19°10'34.2"N 73°14'19.3"E

**Note:** The Blue line shows the route to site from nearest railway station (Badlapur – 1.5 KM.)