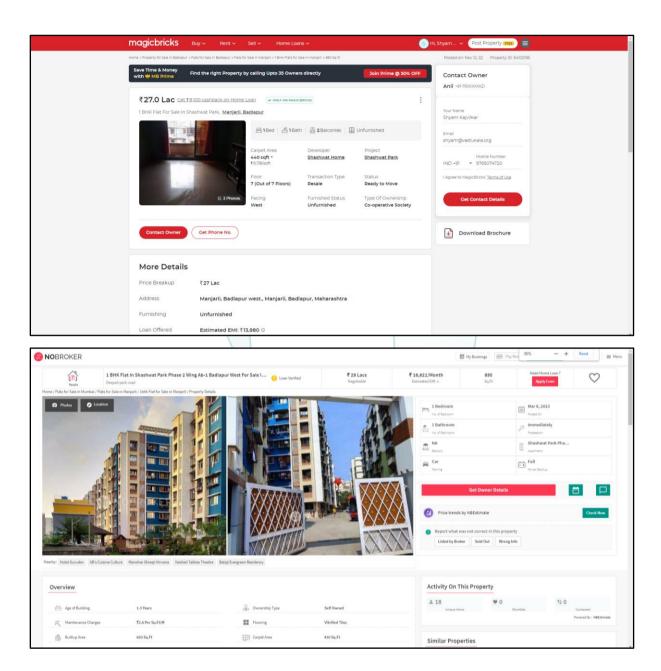

### Method of Valuation / Approach

The sales comparison approach uses the market data of sale prices to estimate the value of a real estate property. Property valuation in this method is done by comparing a property to other similar properties that have been recently sold. Comparable properties, also known as comparables, or comps, must share certain features with the property in question. Some of these include physical features such as square footage, number of rooms, condition, and age of the building; however, the most important factor is no doubt the location of the property. Adjustments are usually needed to account for differences as no two properties are exactly the same. To make proper adjustments when comparing properties, real estate appraisers must know the differences between the comparable properties and how to value these differences. The sales comparison approach is commonly used for Residential Flat, where there are typically many comparables available to analyze. As the property is a Residential Flat, we have adopted Sale Comparison Approach Method for the purpose of valuation. The Price for similar type of property in the nearby vicinity is in the range of ₹ 8,500.00 to ₹ 9,500.00 per Sq. Ft. on RERA Carpet Area. Considering the rate with attached report, current market conditions, demand and supply position, Flat size, location, upswing in real estate prices, sustained demand for Residential Flat, all round development of commercial and residential application in the locality etc. We estimate ₹ 9,000.00 per Sq. Ft. on RERA Carpet Area for valuation.