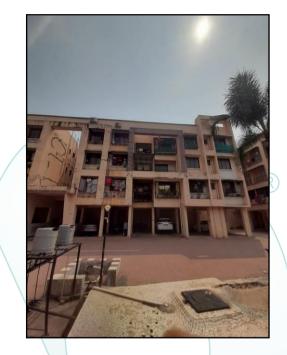

# Actual site photographs

Valuation Report Prepared For: BOB / Manpada Road Branch / Mrs. Geetadevi Amarsingh Rajpurohit (30260/46076) Page 10 of 25

Latitude Longitude: 19°46'55.6"N 72°46'59.9"E Note: The Blue line shows the route to site from nearest railway station (Boisar – 4.4 Km.)