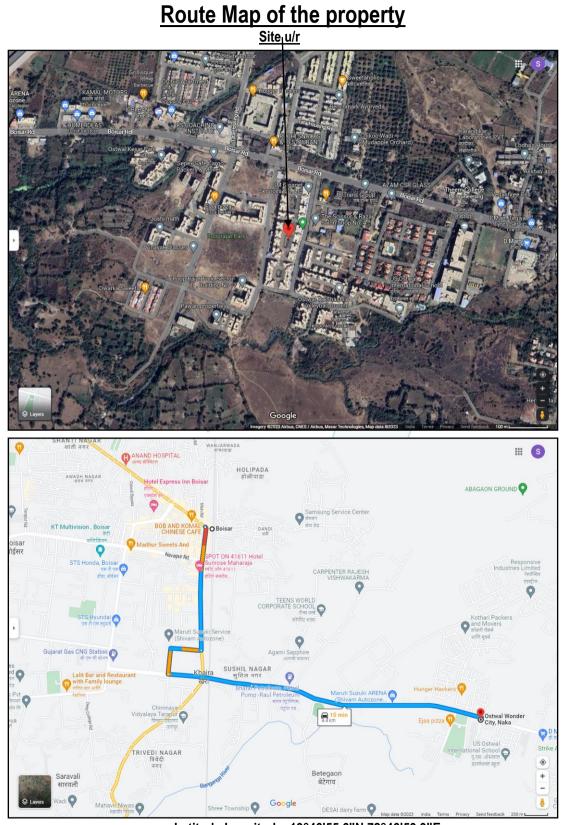

# Actual site photographs

Valuation Report Prepared For: BOB / Manpada Road Branch / Mrs. Geetadevi Amarsingh Rajpurohit (30260/46076) Page 10 of 25

Latitude Longitude: 19°46'55.6"N 72°46'59.9"E Note: The Blue line shows the route to site from nearest railway station (Boisar – 4.4 Km.)