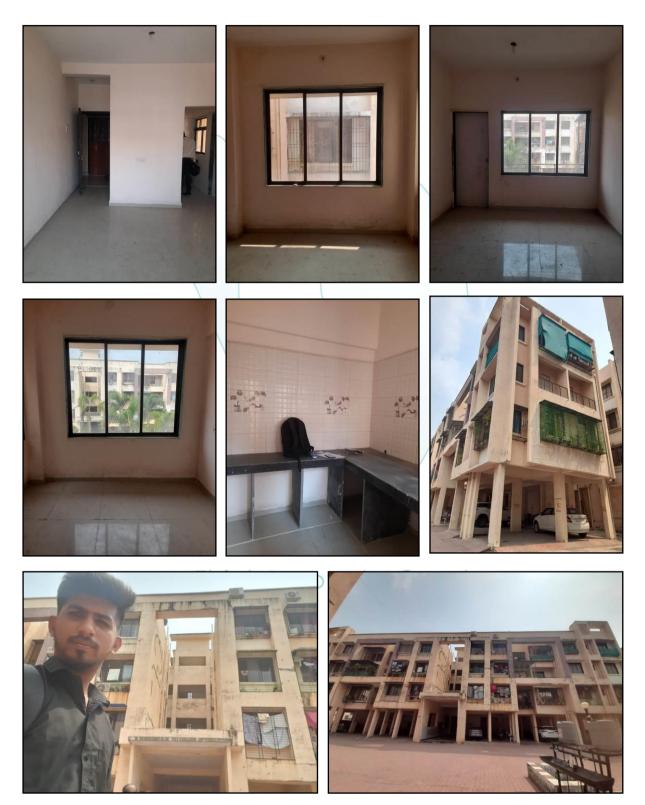

# Actual site photographs

Valuation Report Prepared For: BOB / Manpada Road Branch / Mrs. Geetadevi Amarsingh Rajpurohit (30260/46076) Page 10 of 25

Latitude Longitude: 19°46'55.6"N 72°46'59.9"E Note: The Blue line shows the route to site from nearest railway station (Boisar – 4.4 Km.)