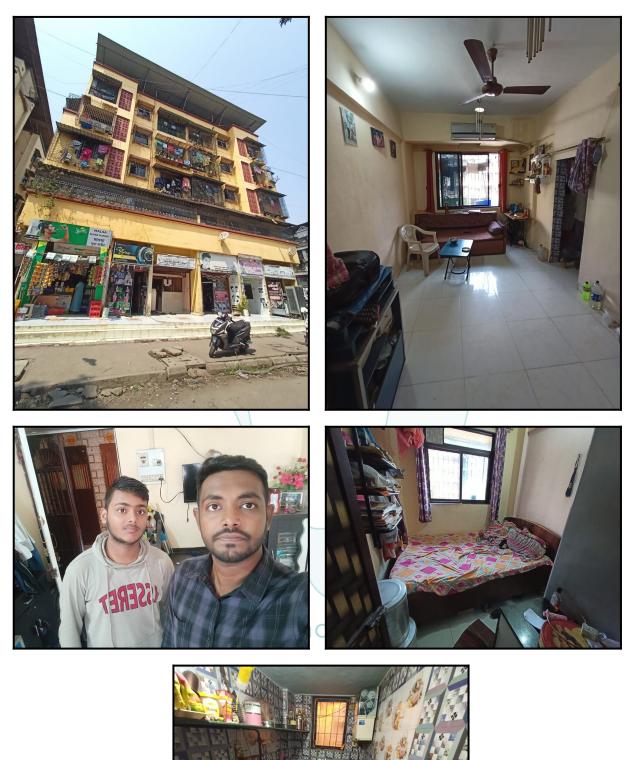

| Good                                           |
| Likely rental values in future                                                                                                                                                                                                      | ₹ 6000/- (Expected rented income as per month) |
| Any likely income it may generate                                                                                                                                                                                                   | Rental Income                                  |





## **Actual Site Photographs**







## Route Map of the property



Note: Red marks shows the exact location of the property



Longitude Latitude: 19°1'45.3"N 73°5'55.3"E

Note: The Blue line shows the route to site distance from nearest railway station (Kalamboli - 2.6 Km.).





## **Ready Reckoner Rate**

| Department of Registration & Stamps नोंदणी व मुद्रांक विभाग<br>Government of Maharashtra महाराष्ट्र शासन |                 |         |                         |                     |                                   |        |        |          |            |                    |
|----------------------------------------------------------------------------------------------------------|-----------------|---------|-------------------------|---------------------|-----------------------------------|--------|------