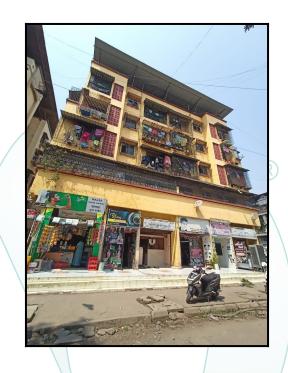

# Valuation Report of the Immovable Property



Details of the property under consideration:

Name of Owner : Mr. Santosh Suresh Kulkarni

Residential Flat No. 202, 2<sup>nd</sup> Floor, Wing - B, **"Smit Apartment Co-Op. Hsg. Soc. Ltd."**, Plot No. 3, Sector 4, Village - Kalamboli, Taluka - Panvel, District - Raigad, Navi Mumbai, State - Maharashtra,

India

Latitude Longitude : 19°1'45.3"N 73°5'55.3"E

Valuation Prepared for:

State Bank of India RACPC Belapur Branch

Estate Department Corporate Centre, 4th Floor, CIDCO Tower No. 4, Railway Station Building, C.B.D. Belapur, Navi Mumbai - 400 614, State - Maharashtra, Country - India.



| Our Pan                                                      | India Prese                                                    | ence at :                                                   |