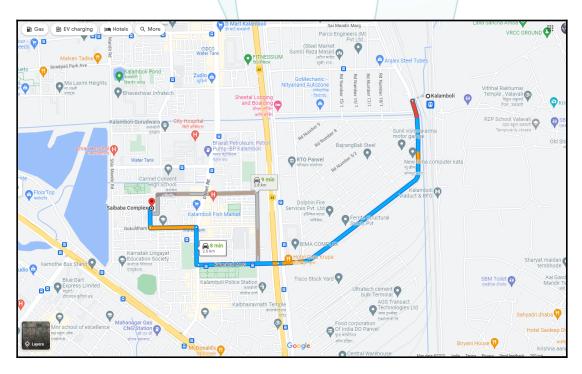

## Route Map of the property

Note: Red marks shows the exact location of the property

Longitude Latitude: 19°1'45.3"N 73°5'55.3"E

Note: The Blue line shows the route to site distance from nearest railway station (Kalamboli - 2.6 Km.).