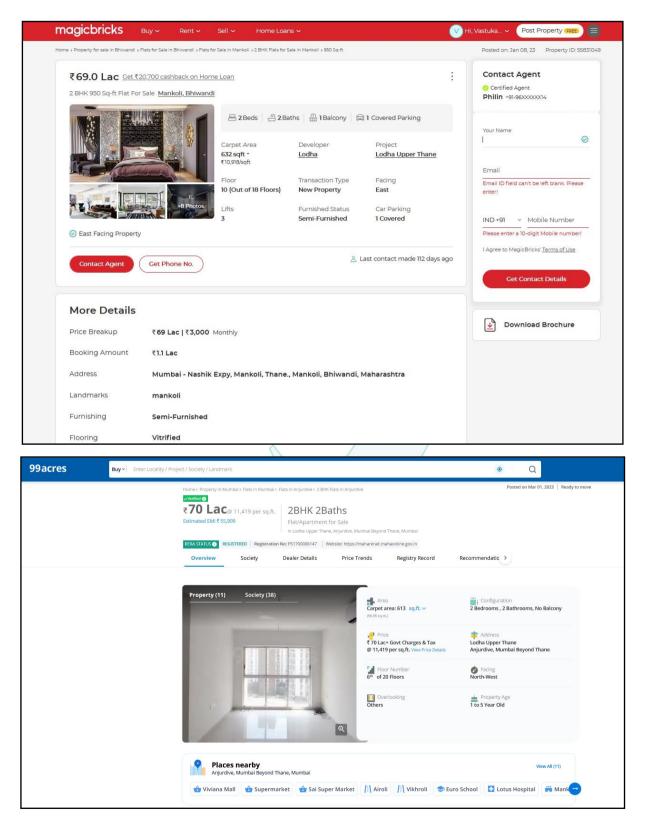

Considering various parameters recorded, existing economic scenario, and the information that is available with reference to the development of neighborhood and method selected for valuation, we are of the opinion that, the property premises can be assessed for this particular purpose at ₹ 75.90,000.00 (Rupees Seventy Five Lakh Ninety Thousand Only). As per Site Inspection 10% Construction Work is Completed.