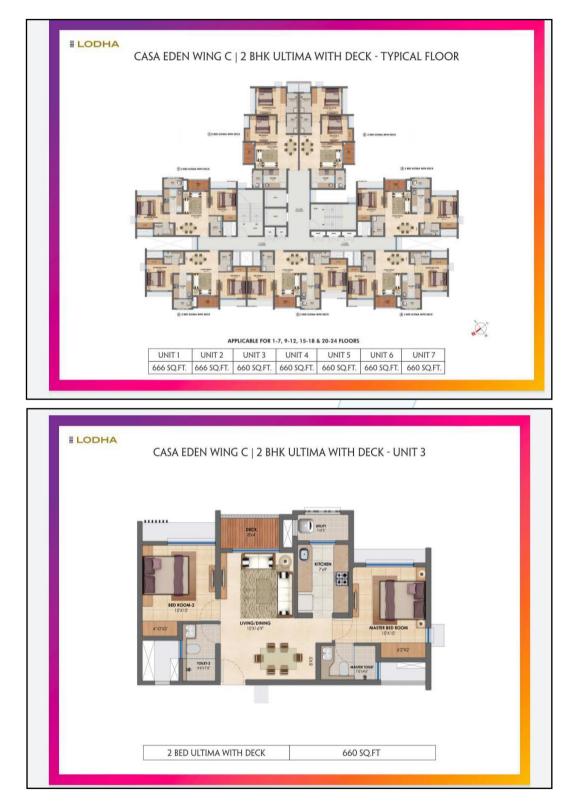

## VALUATION REPORT (IN RESPECT OF FLAT)

|    | General                                                                                                                                                       | /                                     |                                                                                                                                                                                                                                                                                                                                                                                                                                                                 |
|----|---------------------------------------------------------------------------------------------------------------------------------------------------------------|---------------------------------------|-----------------------------------------------------------------------------------------------------------------------------------------------------------------------------------------------------------------------------------------------------------------------------------------------------------------------------------------------------------------------------------------------------------------------------------------------------------------|
| 1. | Purpose for which the valuation is made                                                                                                                       | /                                     | To assess fair market value of the property for Banking Purpose.                                                                                                                                                                                                                                                                                                                                                                                                |
| 2. | a) Date of inspection                                                                                                                                         | :                                     | 10.03.2023                                                                                                                                                                                                                                                                                                                                                                                                                                                      |
|    | b) Date on which the valuation is made                                                                                                                        | (:                                    | 10.03.2023                                                                                                                                                                                                                                                                                                                                                                                                                                                      |
| 3. | <ul><li>and Aditya Rajan Deshmukh &amp; Dishashri</li><li>Copy of RERA Registration Certificate No</li><li>Copy of Amended Commencement Certificate</li></ul> | Adity<br>b. P5 <sup>2</sup><br>ficate |                                                                                                                                                                                                                                                                                                                                                                                                                                                                 |
| 4. | Name of the owner(s) and his / their address<br>(es) with Phone no. (details of share of each<br>owner in case of joint ownership)                            | n                                     | Aditya Rajan Deshmukh &<br>Dishashri Aditya Deshmukh<br><u>Address:</u> Residential Flat No. 1506, 15 <sup>th</sup> Floor, C -<br>Wing, <b>"Eden"</b> , Casa Eden Project, Upper Thane", Near<br>Lodha Dham, Mumbai Nashik Highway, Village -<br>Mankoli & Surai, Taluka - Bhiwandi, District - Thane,<br>PIN Code - 421 302, State Maharashtra, Country -<br>India.<br><u>Contact Person:</u><br>Mr. Roshan (Sales Manager)                                    |
|    |                                                                                                                                                               |                                       | Contact No. 8855017393<br>Sole Ownership                                                                                                                                                                                                                                                                                                                                                                                                                        |
| 5. | Brief description of the property (Including Leasehold / freehold etc.)                                                                                       | g :                                   | The property is a residential Flat No. 1506 in under construction building. The flat is located on 15 <sup>th</sup> floor in the said under construction building. As per brochure / As per site information, the composition of flat will be 2 Bedrooms + Living & Dinning + Kitchen + 2 Toilets + Passage + Deck Area + Utility Area. (i.e. 2 BHK with 2 Toilets). The property is at 5.8 KM. travelling distance from nearest railway station Bhiwandi Road. |

Valuation Report Prepared For: SBI/ RACPC Belapur / Aditya Rajan Deshmukh (30231/45984) Page 4 of 26

|     |                           |                                       |                                                                   |     | •                                                                            | ion, the property was under completion are as under:                                                                                                      |  |
|-----|---------------------------|---------------------------------------|-------------------------------------------------------------------|-----|------------------------------------------------------------------------------|-----------------------------------------------------------------------------------------------------------------------------------------------------------|--|
|     | Foun                      | dation                                | Completed                                                         |     | RCC Plinth                                                                   | Completed                                                                                                                                                 |  |
|     |                           | nd/Stilt Floors                       | 2 <sup>nd</sup> Slab Completed                                    | 1   | Total work completed                                                         | 10%                                                                                                                                                       |  |
| 6.  |                           | on of property                        |                                                                   |     |                                                                              | 10 /0                                                                                                                                                     |  |
| 0.  | a)                        | Plot No. / Survey                     | No.                                                               | :   | •                                                                            | 55/12B(P), 55/7 of Village –<br>27/1(P), 28/14, 28/14B & 28/15                                                                                            |  |
|     | b)                        | Door No.                              |                                                                   | :   | Residential Flat No. 1506                                                    | 3                                                                                                                                                         |  |
|     | c)                        | C.T.S. No. / Villa                    | ge                                                                | :   | Village - Mankoli & Surai                                                    |                                                                                                                                                           |  |
|     | )<br>d)                   | Ward / Taluka                         | •                                                                 | :   | Taluka – Bhiwandi                                                            |                                                                                                                                                           |  |
|     | <i>e</i> )                | Mandal / District                     |                                                                   | :   | District – Thane                                                             |                                                                                                                                                           |  |
|     | f)                        | Date of issue an approved map / p     |                                                                   | /   |                                                                              | ng plans were not provided and                                                                                                                            |  |
|     | g)                        |                                       | plan issuing authority                                            | :   |                                                                              |                                                                                                                                                           |  |
|     | h)                        | Whether genuin<br>of approved map     | eness or authenticity<br>/ plan is verified                       | :   |                                                                              |                                                                                                                                                           |  |
|     | i)                        | ,                                     | comments by our<br>uers on authentic of                           |     | N.A.                                                                         |                                                                                                                                                           |  |
| 7.  | 1 Ustar                   | address of the pro                    |                                                                   | :   | <b>"Eden"</b> , Casa Eden I<br>Lodha Dham, Mumbai<br>Mankoli & Surai, Taluka | 506, 15th Floor, C - Wing,<br>Project, Upper Thane", Near<br>Nashik Highway, Village -<br>a - Bhiwandi, District - Thane,<br>State Maharashtra, Country – |  |
| 8.  | City / T                  | Town                                  |                                                                   | :   | Village - Mankoli & Surai                                                    |                                                                                                                                                           |  |
|     | Reside                    | ential area                           |                                                                   | :   | Yes                                                                          |                                                                                                                                                           |  |
|     | Comm                      | ercial area                           |                                                                   | :   | No                                                                           |                                                                                                                                                           |  |
|     | Industr                   | rial area                             |                                                                   | :   | No                                                                           |                                                                                                                                                           |  |
| 9.  | Classif                   | fication of the area                  | Think.Inn                                                         | O.V | ate.Create                                                                   | 9                                                                                                                                                         |  |
|     | i) High                   | / Middle / Poor                       |                                                                   | :   | Middle Class                                                                 |                                                                                                                                                           |  |
|     | ii) Urba                  | an / Semi Urban / I                   | Rural                                                             | :   | Urban                                                                        |                                                                                                                                                           |  |
| 10. |                           | g under Corpor<br>ayat / Municipality | ation limit / Village                                             | :   | Village - Mankoli & Surai<br>Mumbai Metropolitan Re                          | gion Development Authority                                                                                                                                |  |
| 11. | Wheth<br>Govt.<br>Act) or | er covered under<br>enactments (e.g., | any State / Central<br>Urban Land Ceiling<br>ency area/ scheduled |     | No                                                                           | <u> </u>                                                                                                                                                  |  |
|     | Daviad                    | aries of the proper                   | tv                                                                |     | As per actual Site                                                           | As per Document                                                                                                                                           |  |
| 12. | Bound                     |                                       | LY                                                                |     |                                                                              |                                                                                                                                                           |  |
| 12. | North                     |                                       | (y                                                                | :   | Upper Thane Sales<br>Gallery by LODHA                                        | •                                                                                                                                                         |  |