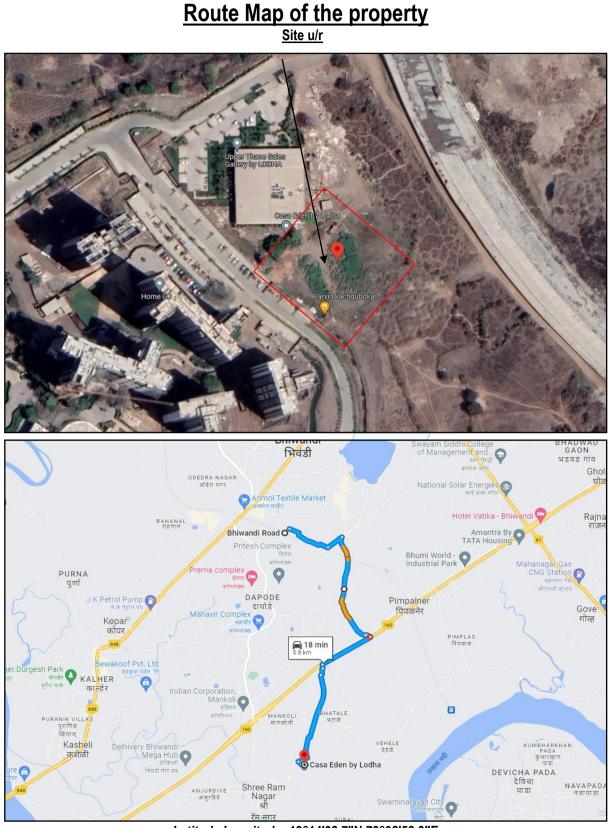

## Details of the property under consideration:

Name of Owner: Aditya Rajan Deshmukh & Dishashri Aditya Deshmukh

Residential Flat No. 1506, 15<sup>th</sup> Floor, C - Wing, **"Eden"**, Casa Eden Project, Upper Thane", Near Lodha Dham, Mumbai Nashik Highway, Village - Mankoli & Surai, Taluka - Bhiwandi, District - Thane, PIN Code - 421 302, State Maharashtra, Country – India.

### Latitude Longitude: 19°14'02.7"N 73°02'58.3"E