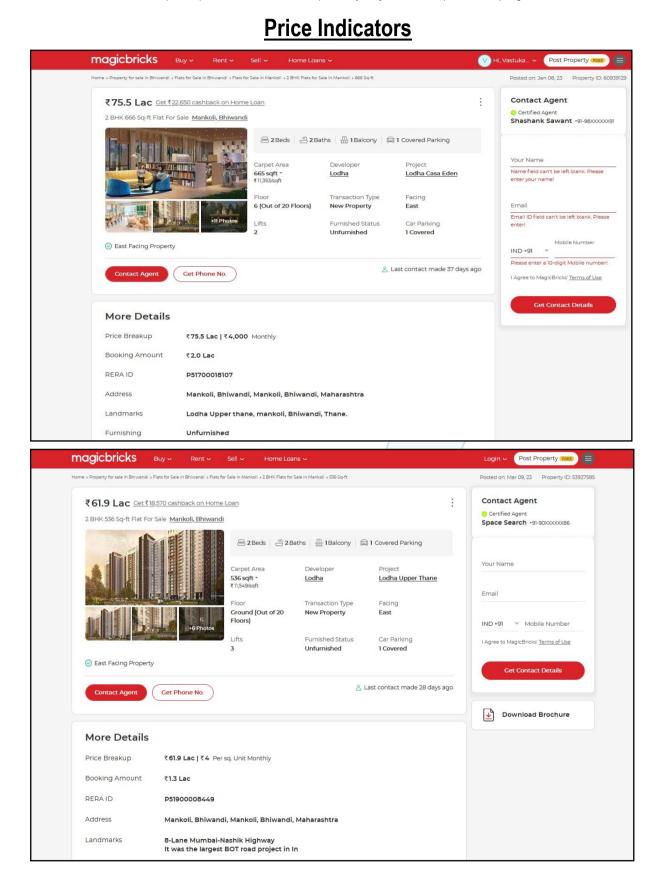

Considering various parameters recorded, existing economic scenario, and the information that is available with reference to the development of neighborhood and method selected for valuation, we are of the opinion that, the property premises can be assessed for this particular purpose at ₹ 75.90,000.00 (Rupees Seventy Five Lakh Ninety Thousand Only). As per Site Inspection 10% Construction Work is Completed.